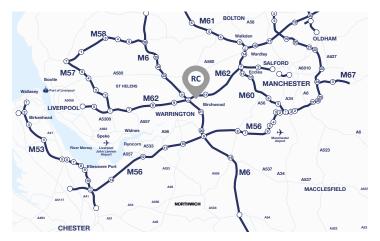

#### Location

Warrington is a major North West commercial centre, located at the intersections of the M6, M56 and M62 motorways providing excellent access to the wider motorway network.

The property is located between the M6 and M62 interchange, with direct access from Junction 11 of the M62. Raglan Court is located on Risley Industrial Estate, an established commercial, industrial and distribution location. Nearby occupiers include Yodel, Farm Foods, Walkers Crisps, DHL, Iceland, Travis Perkins and Amazon to name a few.