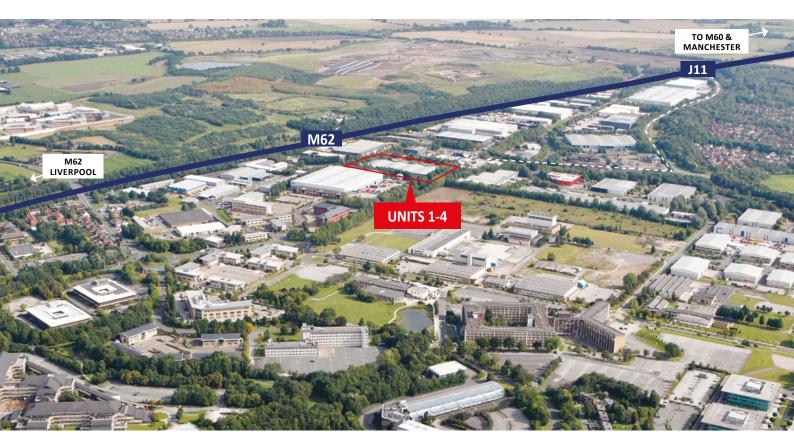

#### Location

Warrington is a major North West commercial centre, located at the intersections of the M6, M56 and M62 motorways providing excellent access to the wider motorway network.

The property is located between the M6 and M62 interchange, with direct access from Junction 11 of the M62. Raglan Court is located on Risley Industrial Estate, an established commercial, industrial and distribution location. Nearby occupiers include Yodel, Farm Foods, Walkers Crisps, DHL, Iceland, Travis Perkins and Amazon to name a few.