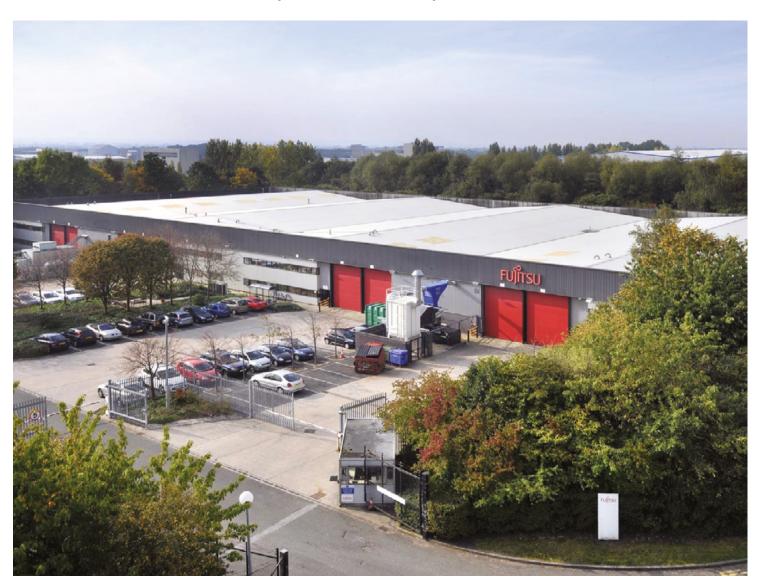

# **Description**

The property comprises a detached single story industrial unit built in four interconnecting bays extending to 81,733 sq ft. Each bay has a separate two story office area/separate loading with individual yards and parking areas on a secure site.

## **Specification**

The specification of the property is as follows:

- Steel portal frame construction
- 8 level access loading doors (2 per bay)
- 4.88m eaves
- Single access point to site via a security lodge
- Warehouse lighting and heating
- Individual car parking for each bay secured with perimeter fencing
- Sprinklers throughout