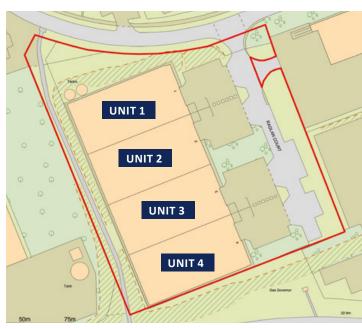

The property lends its self to be split into smaller individual units of circa  $20,000 \ \mathrm{sq}$  ft.

#### **ACCOMMODATION**

The building can be split into 4 individual units with the following breakdown:

| Unit 1 | 20,466 sq ft inclusive of 2,550 sq ft offices |
|--------|-----------------------------------------------|
| Unit 2 | 20,400 sq ft inclusive of 2,418 sq ft offices |
| Unit 3 | 20,400 sq ft inclusive of 2,418 sq ft offices |
| Unit 4 | 20,466 sq ft inclusive of 2,550 sq ft offices |