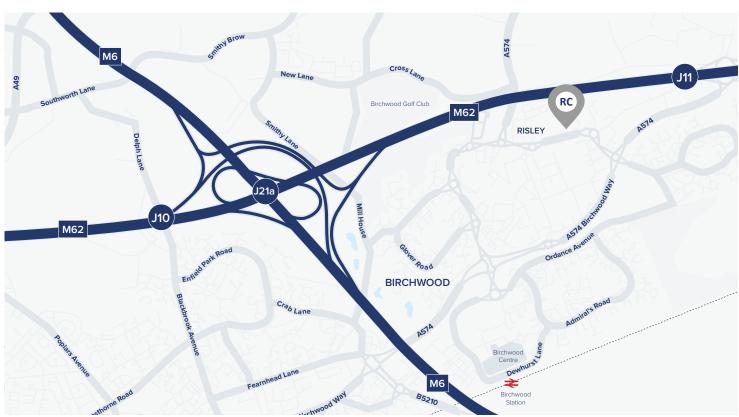

#### Location

Warrington is a major North West commercial centre, located at the intersections of the M6, M56 and M62 motorways providing excellent access to the wider motorway network.

The property is located between the M6 and M62 interchange, with direct access from Junction 11 of the M62. Raglan Court is located on Risley Industrial Estate, an established commercial, industrial and distribution location. Nearby occupiers include Yodel, Farm Foods, Walkers Crisps, DHL, Iceland, Travis Perkins and Amazon to name a few.