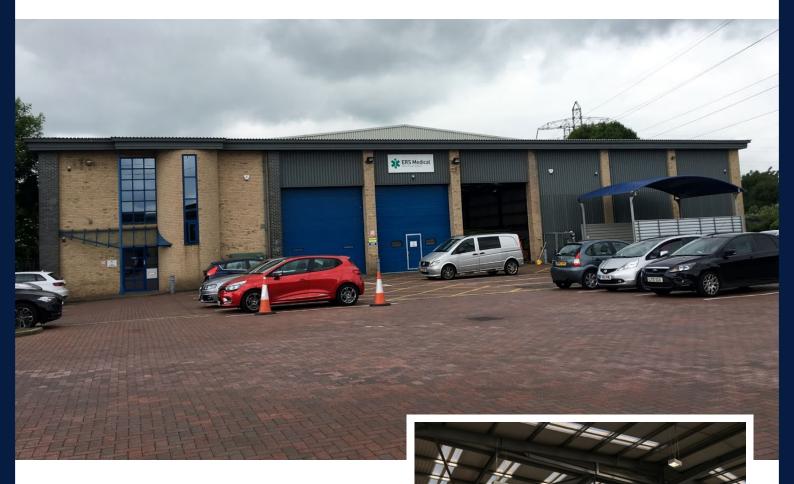

# Unit A, Apex 30 233-269 London Road, Staines TW18 4JU

#### Location

Apex 30 is located with frontage onto the A30 London Road, providing excellent access to the M25 (J13) within 2 miles and Heathrow Airport & Cargo Terminal within 3.5 miles.

Nearby occupiers include Hello Fresh, Ford Motor Company and Safestore Self Storage.

# Description

The building comprises an industrial/warehouse unit of steel portal frame construction, with 3 electric up and over loading doors and an eaves height of 6.5m.

#### **Features**

- Prominent location with frontage onto the A30.
- Generous forecourt loading.
- Parking for up to 21 cars.
- 3 Roller shutter loading doors.
- Eaves height 6.5m.
- 3 phase electricity.
- Ancillary offices.
- Male and Female WC's.