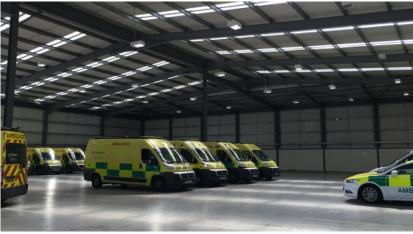

# Description

The building comprises an industrial/warehouse unit of steel portal frame construction, with 3 electric up and over loading doors and an eaves height of 6.5m.

# Accommodation

The unit has an approximate gross external area of 21,855 sq ft.

|             | Sq Ft  | Sq M  |
|-------------|--------|-------|
| Warehouse   | 19,277 | 1,791 |
| Offices     | 2,578  | 240   |
| Total (GEA) | 21,855 | 2,031 |