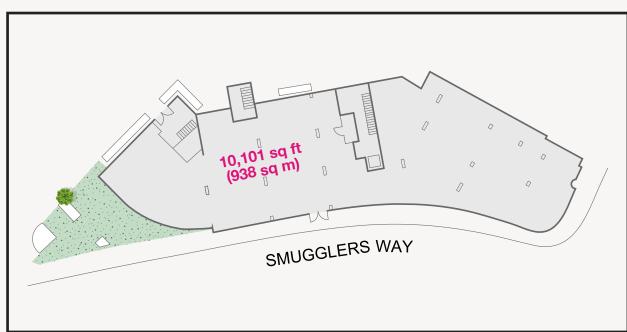

## unit to let

All planning uses considered

Rarely available flagship unit

10,101 sq ft

Floor to ceiling height min. 3.5m

1,500+ flats (972 new-build) within 100m

350 car parking spaces within 100m

Wandsworth Town Station within 200m