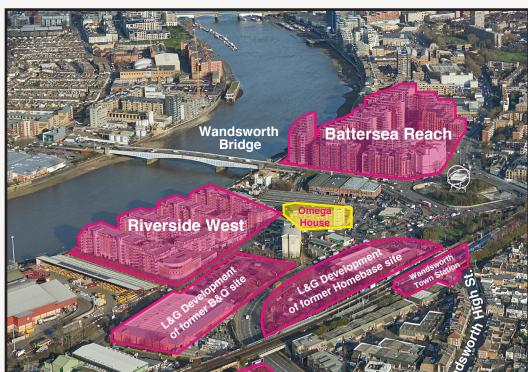

Wandsworth population approx. 350,000

75% of the Wandsworth population categorised as 'ABC1'

Advertising exposure to >55,000 vehicles daily