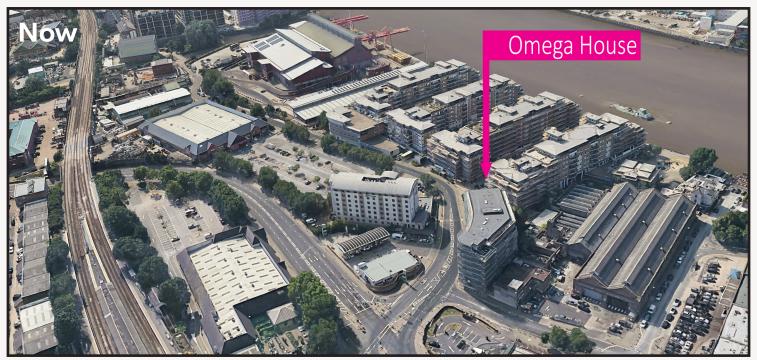

## unit to let

All planning uses considered

Rarely available flagship unit

10,101 sq ft

Floor to ceiling height min. 3.5m

1,500+ flats (972 new-build) within 100m

350 car parking spaces within 100m

Wandsworth Town Station within 200m