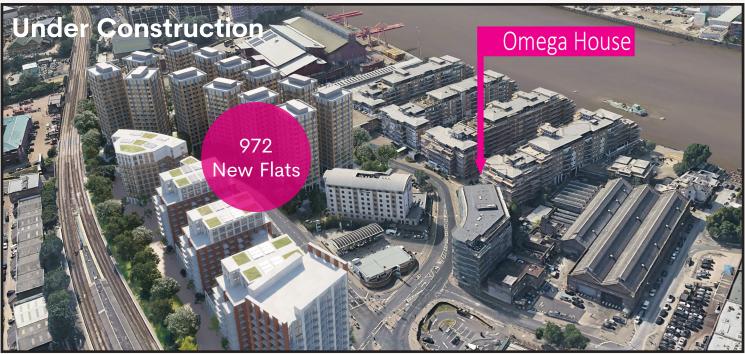

## unit to let

All planning uses considered

Rarely available flagship unit

10,101 sq ft

Floor to ceiling height min. 3.5m

1,500+ flats (972 new-build) within 100m

350 car parking spaces within 100m

Wandsworth Town Station within 200m