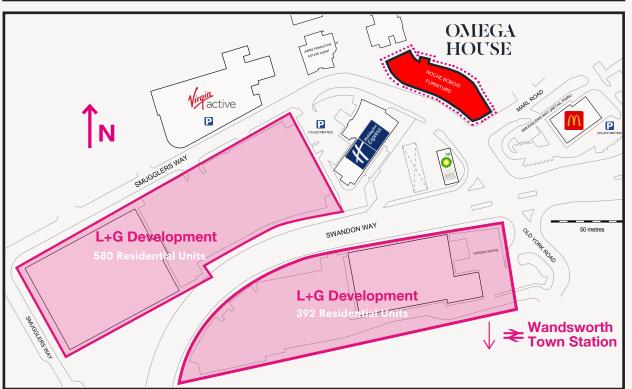

## unit to let

All planning uses considered

Rarely available flagship unit

10,101 sq ft

Floor to ceiling height min. 3.5m

1,500+ flats (972 new-build) within 100m

350 car parking spaces within 100m

Wandsworth Town Station within 200m

Wandsworth population approx. 350,000

75% of the Wandsworth population categorised as 'ABC1'

Advertising exposure to >55,000 vehicles daily