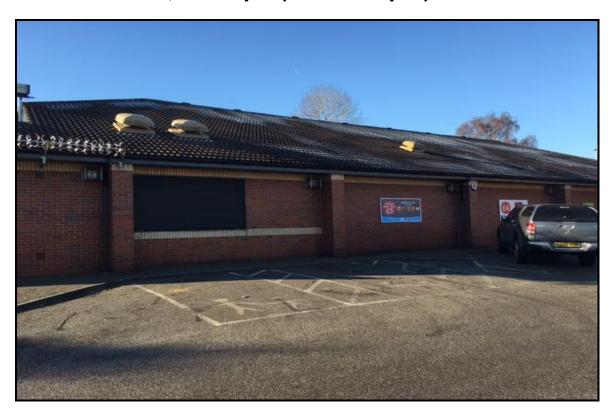

#### LOCATION

The property is located on Swinnow Lane close to Stanningley and Pudsey, accessed just off Leeds outer ring road. Nearby occupiers other the The Co-op include a number of takeaway shops.

#### **DESCRIPTION**

The property comprises part of a single storey purpose built convenience store. Internally the accommodation is finished to an open plan shell specification ready for an occupier to fit out. A new shop front will require installation.

Outside directly in front of the property is a customer car park.