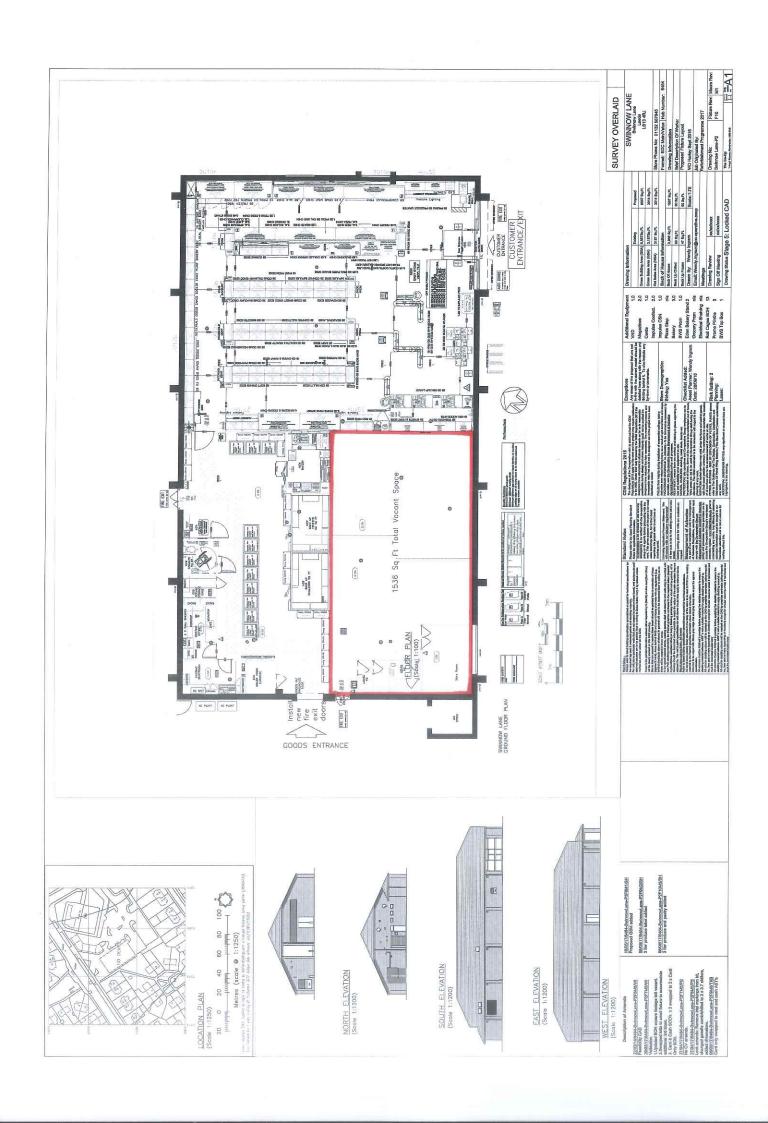

#### **DESCRIPTION**

The property comprises part of a single storey purpose built convenience store. Internally the accommodation is finished to an open plan shell specification ready for an occupier to fit out. A new shop front will require installation.

#### **ACCOMMODATION**

The property has a net internal floor area of 1,536 sq ft (142.69 sq m).