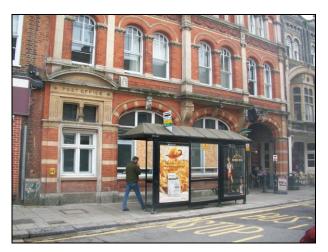

## 84-86 Fore Street, Hertford, SG14 1AA

DUE TO RELOCATION

**LOCATION** 

An historic market town, Hertford has a range of shops, pubs and restaurants on offer, as well as being conveniently located approximately 20 miles north of London.

The property sits in the busy restaurant quarter of Hertford. Situated within close proximity to the town's main retail provision, Maidenhead Street and the Bircheley Green Shopping Centre. Nearby occupiers include Natwest, Baroosh Bar, Loch Fyne, Ask and Pizza Express.

Car Park Approx. 6 spaces

NOTE The current entrance is on Post Office Walk however there may be potential to create a

new entrance onto Fore Street (planning historically granted).

**TERMS** The premises are available by way of an assignment of a lease for a term of 15 years