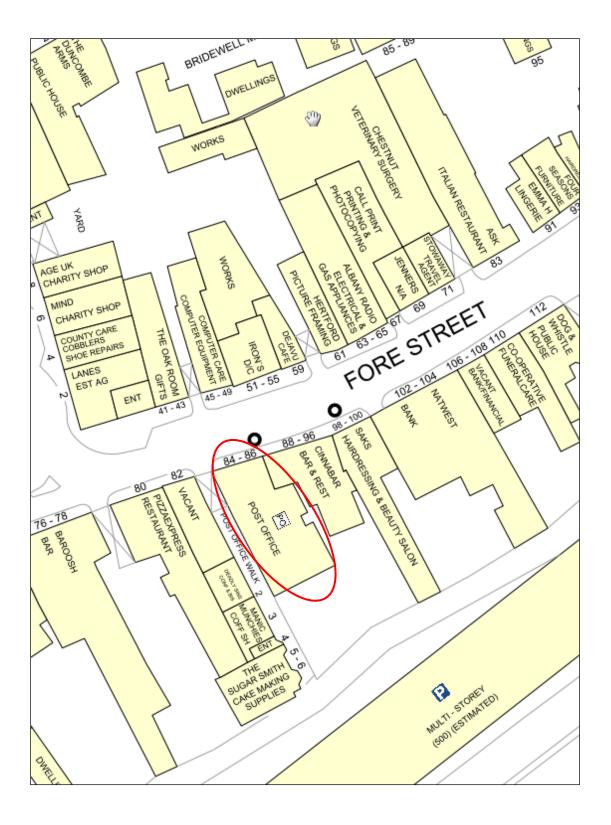

## 84-86 Fore Street, Hertford, SG14 1AA

DUE TO RELOCATION

**LOCATION** 

An historic market town, Hertford has a range of shops, pubs and restaurants on offer, as well as being conveniently located approximately 20 miles north of London.

The property sits in the busy restaurant quarter of Hertford. Situated within close proximity to the town's main retail provision, Maidenhead Street and the Bircheley Green Shopping Centre. Nearby occupiers include Natwest, Baroosh Bar, Loch Fyne, Ask and Pizza Express.

Car Park Approx. 6 spaces

NOTE The current entrance is on Post Office Walk however there may be potential to create a

new entrance onto Fore Street (planning historically granted).

**TERMS** The premises are available by way of an assignment of a lease for a term of 15 years