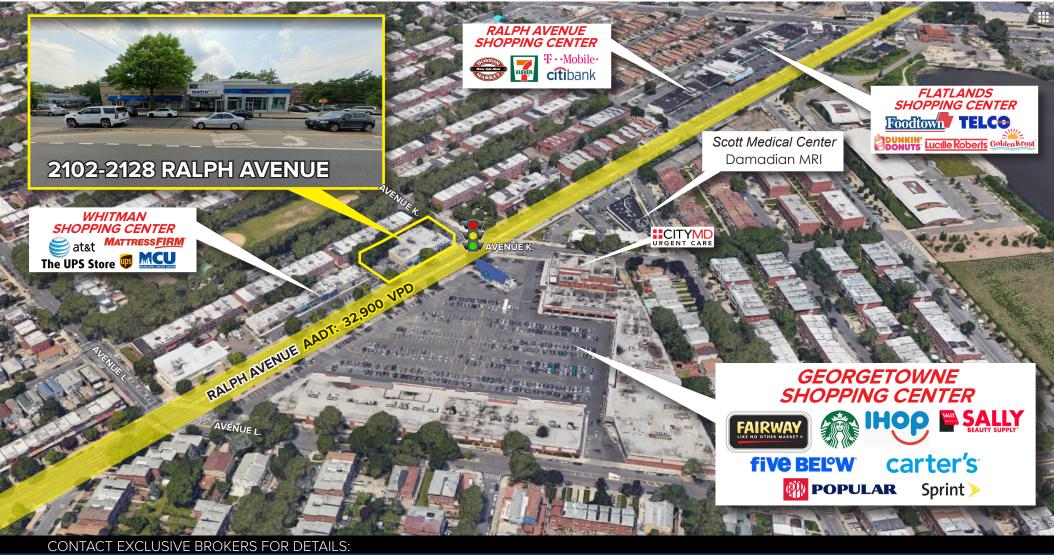

### **COMMENTS:**

- ALL USES AND DIVISIONS CONSIDERED.
- POTENTAIL FULL BUILDING OPPORTUNITY
- BUSY RETAIL CORRIDOR
- DIRECTLY ACROSS FROM GEORGETOWNE SHOPPING CENTER, THE AREA'S TOP SHOPPING DESTINATION

### **AREA RETAIL:**

**KENNETH SCHUCKMAN** 

Real Estate Broker ken@schuckmanrealty.com TRENT E. DICKEY

Associate Real Estate Broker trent@schuckmanrealty.com

**CLICK TO VIEW PROPERTY VIDEO** YouTube

516-496-8888