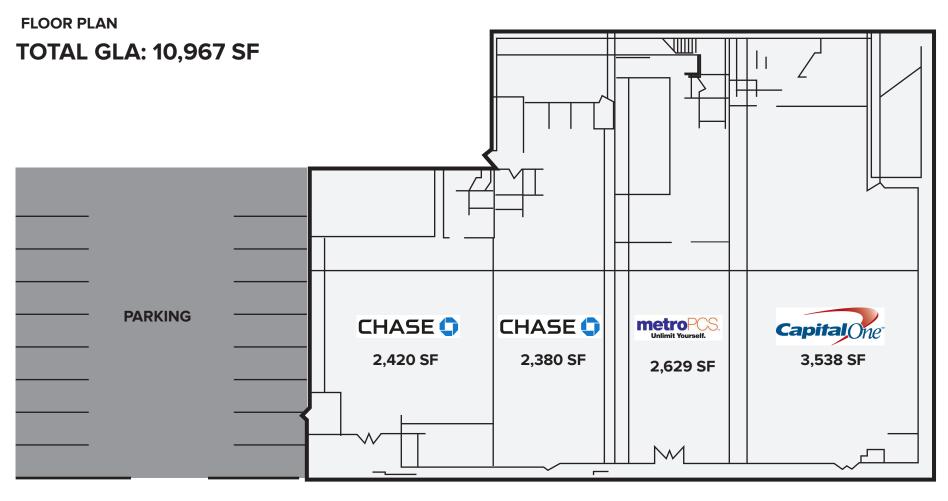

### PROPERTY INFORMATION:

NEIGHBORHOOD: FLATI ANDS **AVENUE K CROSS STREET:** 

**PROPERTY USE:** RFTAII

SIZE: 2,402 SF - 10,917 SF (DIVISIBLE)

138' FRONTAGE:

**DIMENSIONS OF LOT**: 227' X 100' ARRANGED **POSSESSION: ASKING RENT: UPON REQUEST** 