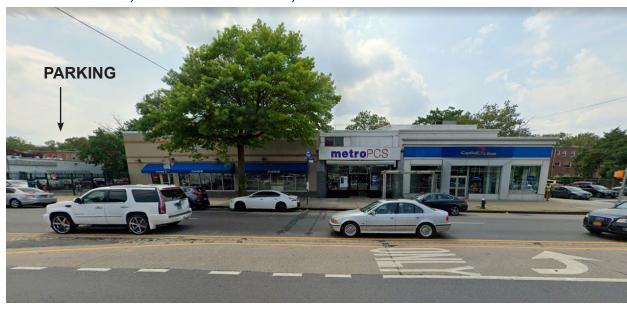

### RIME RETAIL WITH PARKING

2102-2128 RALPH AVENUE, BROOKLYN, NY 11234

### PROPERTY INFORMATION:

NEIGHBORHOOD: FLATI ANDS **AVENUE K CROSS STREET:** 

**PROPERTY USE:** RFTAII

SIZE: 2,402 SF - 10,917 SF (DIVISIBLE)

138' FRONTAGE:

**DIMENSIONS OF LOT**: 227' X 100' ARRANGED **POSSESSION: ASKING RENT: UPON REQUEST** 