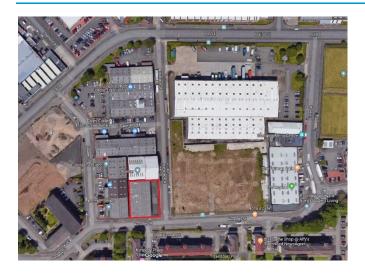

#### **LOCATION**

North Wallace Street is located in the Townhead area of Glasgow, on the northern fringe of the city centre. The area is well served by public transport, with Queen Street train station 0.6 miles to the south and Buchanan bus station 0.4 miles to the south.

Access to the motorway network is located 0.5 miles at Junctions 15 and 16 of the M8 motorway.