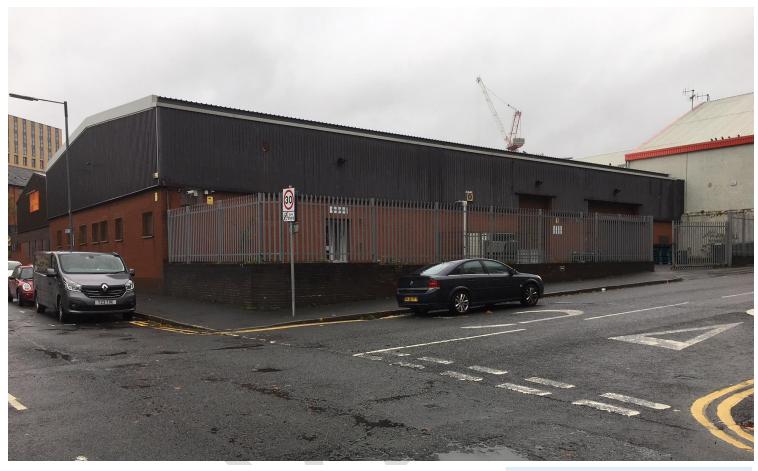

#### **DESCRIPTION**

The property comprises a steel frame industrial building with single storey offices and associated yard, benefitting from the following salient features:

#### Workshop

- Painted concrete floor
- 2 No. electric powered vehicle access doors
- Strip fluorescent lighting
- Gas fired warm air blower
- Minimum clear eaves height of 5m

#### External

- Parking and loading area to the front elevation
- Secured by steel palisade perimeter fence
- On-street metered parking.