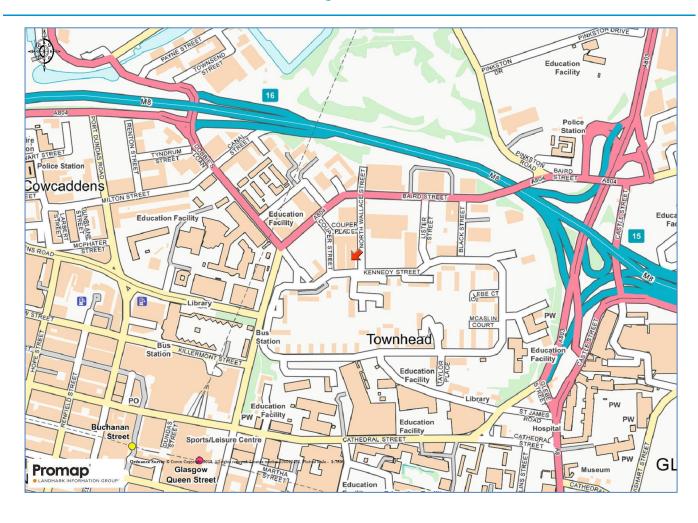

#### **LOCATION**

North Wallace Street is located in the Townhead area of Glasgow, on the northern fringe of the city centre. The area is well served by public transport, with Queen Street train station 0.6 miles to the south and Buchanan bus station 0.4 miles to the south.

Access to the motorway network is located 0.5 miles at Junctions 15 and 16 of the M8 motorway.