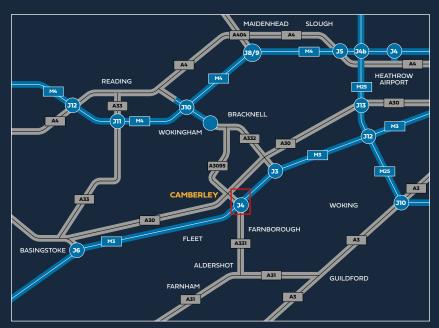

#### **LOCATION**

Watchmoor Road is situated to the rear of the prestigious Watchmoor Business Park with direct access off the A331 Blackwater Valley relief road and only 1.3 miles north of the M3 J4.

Blackwater station is approximately 1 mile to the north providing access between Guildford and Reading.