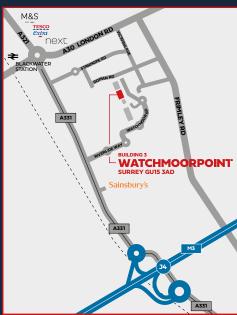

#### **LOCATION**

Watchmoor Road is situated to the rear of the prestigious Watchmoor Business Park with direct access off the A331 Blackwater Valley relief road and only 1.3 miles north of the M3 J4.

Blackwater station is approximately 1 mile to the north providing access between Guildford and Reading.