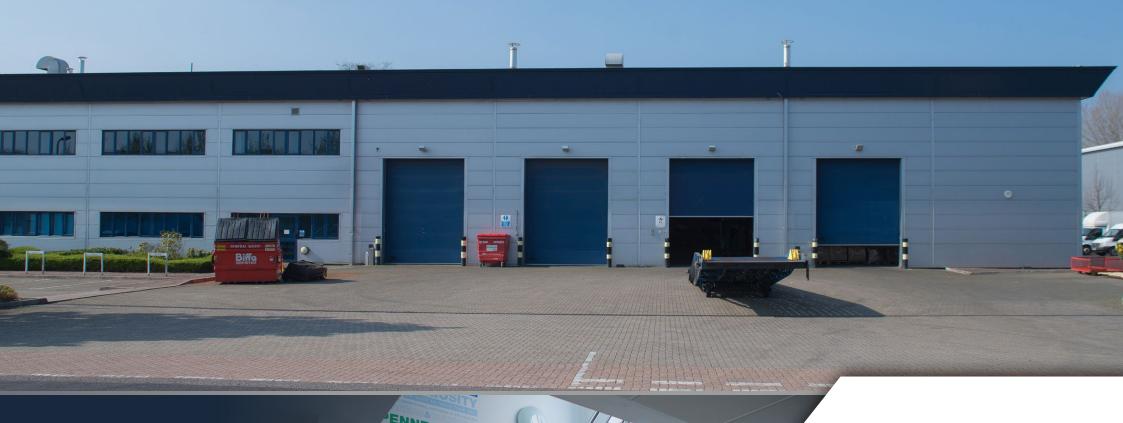

### **DESCRIPTION**

Watchmoor Point is a well established industrial estate. It benefits from mature landscaping and a security gate which is manned 24/7.

Building 3 is a detached unit of steel portal frame construction externally finished with profile steel cladding. First floor offices are provided to the front of the property and currently additional offices have been fitted in the undercroft space below albeit these can be removed to meet occupiers' specific requirements. The offices are accessed via a double height reception area.

## Warehouse

- 7 metre eaves height
- 3 phase power
- · Suspended fluorescent lighting
- · Gas fired warm air blowers