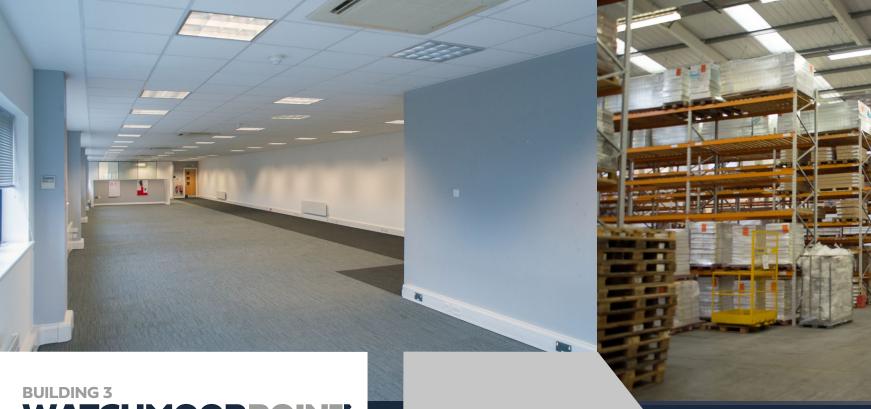

### **DESCRIPTION**

Watchmoor Point is a well established industrial estate. It benefits from mature landscaping and a security gate which is manned 24/7.

Building 3 is a detached unit of steel portal frame construction externally finished with profile steel cladding. First floor offices are provided to the front of the property and currently additional offices have been fitted in the undercroft space below albeit these can be removed to meet occupiers' specific requirements. The offices are accessed via a double height reception area.

A mezzanine structure provides a good quality staff/canteen area. This can be retained or removed to suit tenant requirements.

## Offices

- Suspended ceilings with CAT 2/LED lighting
- 3 compartment trunking
- Air conditioning cassettes
- · Gas fired radiators