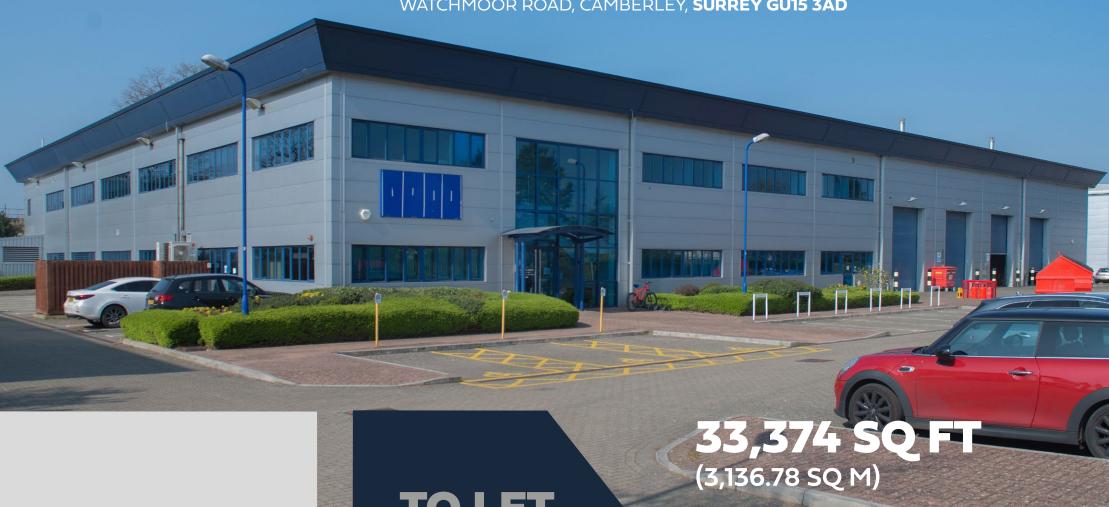

# WATCHMOORPOINT

WATCHMOOR ROAD, CAMBERLEY, SURREY GU15 3AD

**TO LET** 

**WAREHOUSE / INDUSTRIAL UNIT** 

ON A PRIME INDUSTRIAL/DISTRIBUTION **ESTATE WITH EXCELLENT ACCESS TO J4 M3 MOTORWAY** 

# WATCHMOORPOINT

WATCHMOOR ROAD, CAMBERLEY, SURREY GU15 3AD

- TO BE FULLY REFURBISHED
- 24 HOUR MANNED SECURITY
- OPERATED ROLLER
  SHUTTER LOADING
  DOORS
- SUBSTANTIAL YARD
- 76 ON SITE PARKING SPACES
- KITCHEN/STAFF ROOM
- DOUBLE HEIGHT RECEPTION AREA

# **ACCOMMODATION**

Measurements are on a gross internal basis.

| TOTAL                | 33,764 | 3,136.78 |
|----------------------|--------|----------|
| First Floor Office   | 4,943  | 459.22   |
| Ground Floor Office* | 4,577  | 425.22   |
| Warehouse            | 24,244 | 2,252.34 |
|                      | SQ FT  | SQ M     |