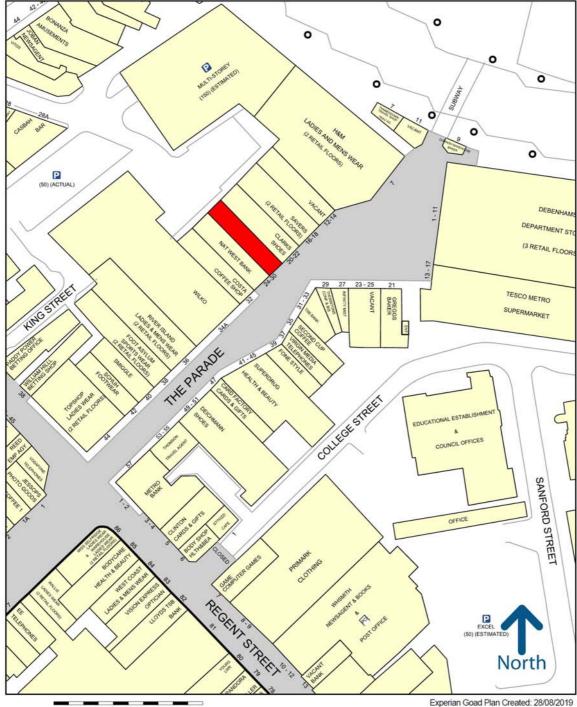

## Description

The premises are situated within the pedestrianised Parade Shopping Centre adjacent to Clarks and the new Nat West Bank (due to open Autumn 2018) and close to Costa Coffee, River Island, Foot Asylum, H&M and the new Wilko Store.

#### August 2019 Subject to Contract

50 metres

Created By: GVA

Copyright and confidentiality Experian, 2019. © Crown copyright and database rights 2019. OS 100019885

For more information on our products and services: www.experian.co.uk/goad | goad.sales@uk.experian.com | 0845 601