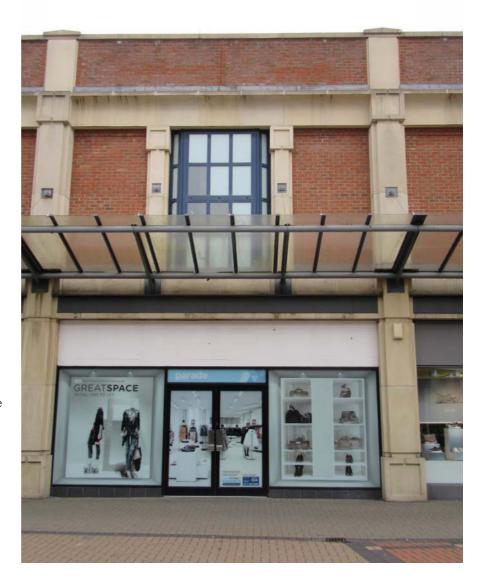

# 24-26 The Parade, Swindon, Wiltshire

## Description

The premises are situated within the pedestrianised Parade Shopping Centre adjacent to Clarks and the new Nat West Bank (due to open Autumn 2018) and close to Costa Coffee, River Island, Foot Asylum, H&M and the new Wilko Store.

#### Accommodation

The premises are arranged on ground only comprising the following approximate dimensions and floor areas (measured on a net internal basis):-

| Internal Width | 6.83 m  | 22/05 ft   |
|----------------|---------|------------|
| Shop Depth     | 26.09 m | 85/07 ft   |
| Ground Floor   | 185 sqm | 1,991 sqft |