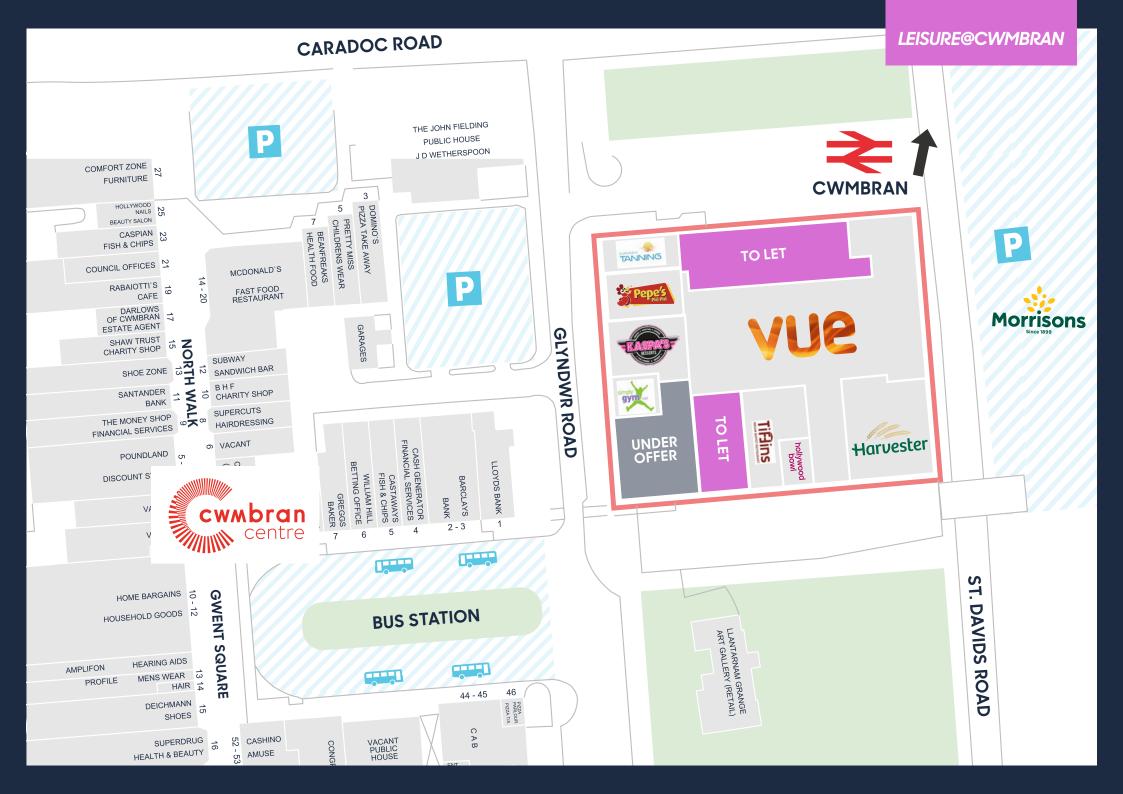

### location

Cwmbran is located around 7 miles north of Newport and 16 miles north-east of Cardiff

Junctions 26 and 25a of the M4 motorway are within 4 miles

Leisure@Cwmbran lies between the town's main bus and railway station next to Cwmbran Shopping Centre

A pedestrianised bridge links both Morrisons and the railway station direct to the scheme

#### schedule

| UNIT            | TENANT           | SQ FT  |
|-----------------|------------------|--------|
| Unit 1A         | Pepe's Peri Peri | 1,429  |
| Unit 1B         | Kaspa's Desserts | 2,063  |
| Unit 2          | Under Offer      | 3,975  |
| Unit 3A<br>& 3B | To Let           | 3,426  |
| Unit 4          | Tiffin's Buffet  | 3,235  |
| Unit 5          | Harvester        | 4,715  |
| Unit 6/7        | Simply Gym       | 8,734  |
| Unit 81         | Euphoria Tanning | 1,950  |
| Unit 82         | To Let           | 9,946  |
| Cinema          | Vue Cinema       | 21,200 |
| Bowling         | Hollywood Bowl   | 29,940 |