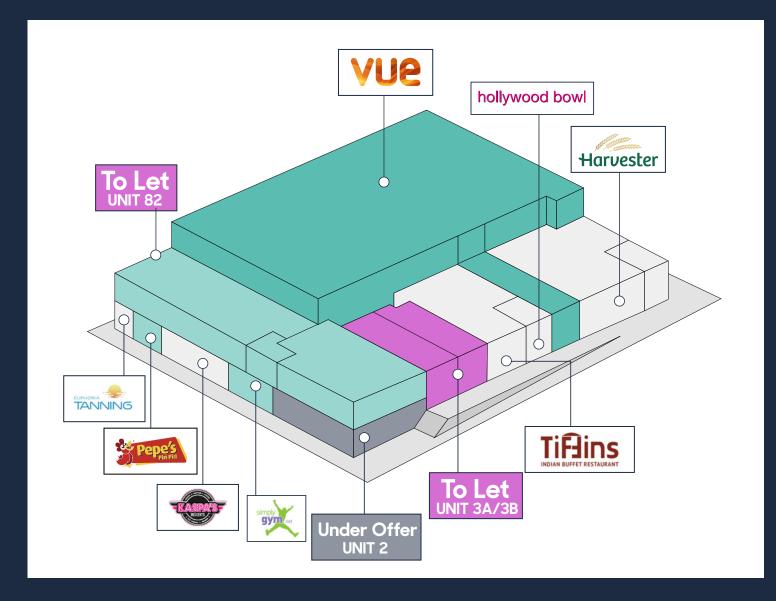

#### schedule

| UNIT            | TENANT           | SQ FT  |
|-----------------|------------------|--------|
| Unit 1A         | Pepe's Peri Peri | 1,429  |
| Unit 1B         | Kaspa's Desserts | 2,063  |
| Unit 2          | Under Offer      | 3,975  |
| Unit 3A<br>& 3B | To Let           | 3,426  |
| Unit 4          | Tiffin's Buffet  | 3,235  |
| Unit 5          | Harvester        | 4,715  |
| Unit 6/7        | Simply Gym       | 8,734  |
| Unit 81         | Euphoria Tanning | 1,950  |
| Unit 82         | To Let           | 9,946  |
| Cinema          | Vue Cinema       | 21,200 |
| Bowling         | Hollywood Bowl   | 29,940 |