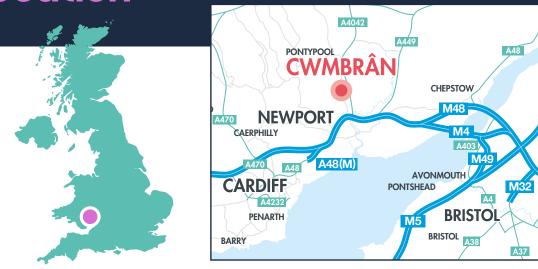

### location

Cwmbran is located around 7 miles north of Newport and 16 miles north-east of Cardiff

Junctions 26 and 25a of the M4 motorway are within 4 miles

Leisure@Cwmbran lies between the town's main bus and railway station next to Cwmbran Shopping Centre