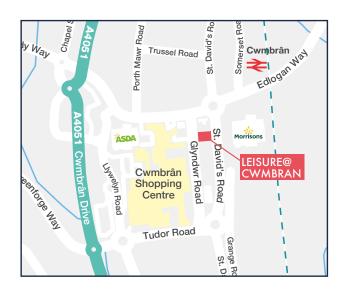

### location

Cwmbran is located around 7 miles north of Newport and 16 miles north-east of Cardiff

Junctions 26 and 25a of the M4 motorway are within 4 miles

Leisure@Cwmbran lies between the town's main bus and railway station next to Cwmbran Shopping Centre

A pedestrianised bridge links both Morrisons and the railway station direct to the scheme