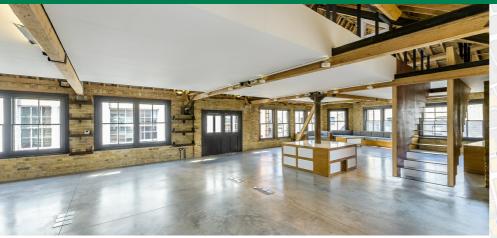

The building provides office accommodation throughout.

The available space comprises the 3rd floor inclusive of a mezzanine floor.

The floor benefits from exposed original features and is fitted out to include a kitchenette, a demised WC and a comms room.

### **Highlights**

- Converted Warehouse Style Accommodation
- Exposed Columns, Brickwork and Original Building Features
- Top floor benefitting from excellent natural light
- Recently refurbished reception and common parts
- Moments from Old Street & Barbican Underground Stations