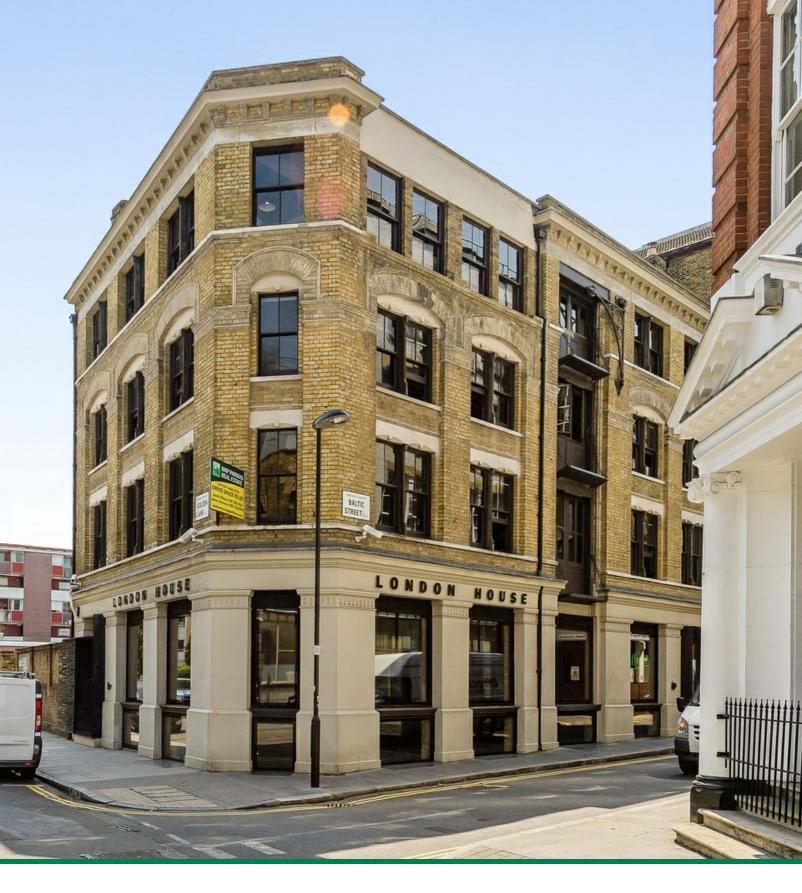

# Character Warehouse Style Office Accommodation Available Moments From Old Street

The property comprises a semi-detached, corner plot building of traditional brick construction arranged over a lower ground, ground and three upper floors.

### **Highlights**

- Converted Warehouse Style Accommodation
- Exposed Columns, Brickwork and Original Building Features
- Top floor benefitting from excellent natural light
- Recently refurbished reception and common parts
- Moments from Old Street & Barbican Underground Stations