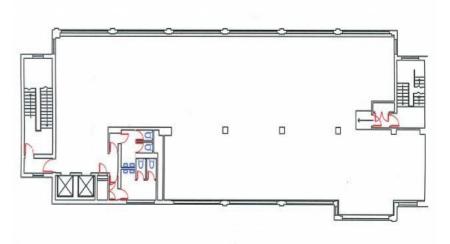

### First Floor Offices

**Property Advisers** 

Floor Plan - First Floor

1st Floor 4,405 sq ft 409 sq m