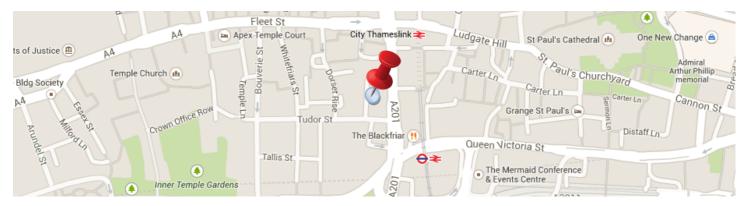

#### Location:

Bridewell Gate is located on the East side of Bridewell Place, to the north of Tudor Street and in close proximity to Fleet Street, New Bridge Street and Ludgate Circus. The building is within a two minute walk of Blackfriars station (District, Circle and mainline railway) and City Thameslink. Temple, Chancery Lane and St Paul's Underground stations are also in close proximity.