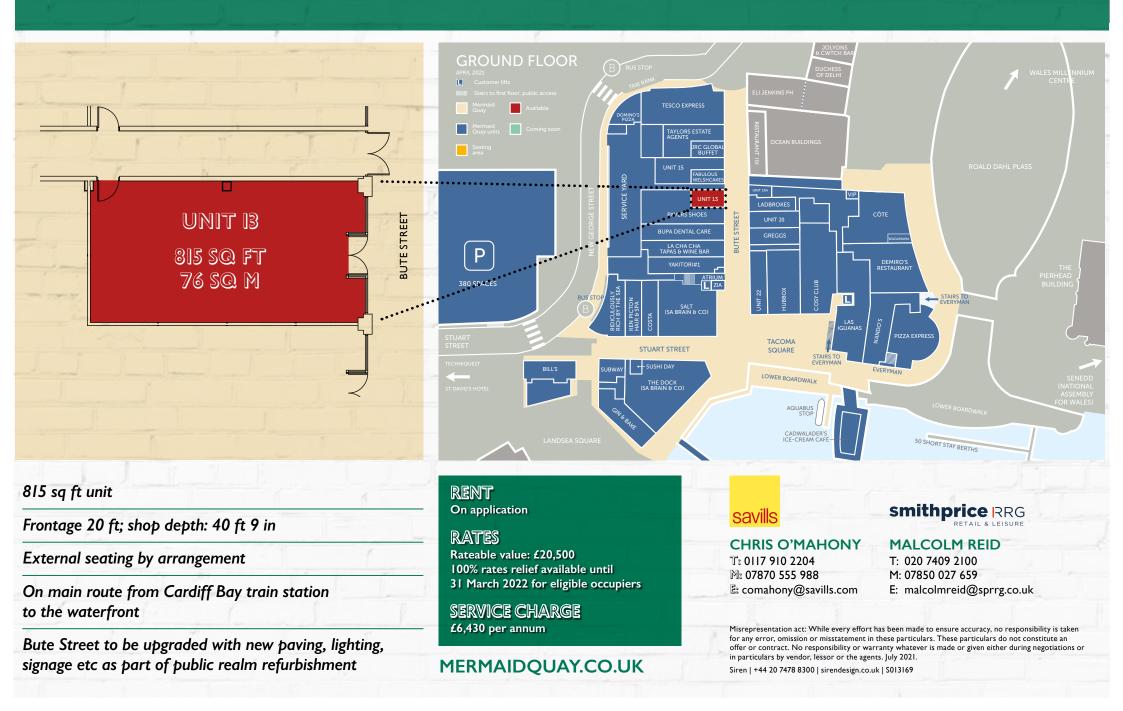

MERMAIDQUAY Cardiff's waterfront leisure UNIT 13

destination is being transformed

## • 815 SQ FT GROUND **FLOOR UNIT**

- EXTERNAL SEATING
- RESTAURANT, RETAIL **OR SERVICE USE**

Established waterfont leisure destination in heart of Cardiff Bay

Attracts c5.5m visitors pa

Unique line up – including Bill's, Côte, Las Iguanas, Nando's, PizzaExpress and wagamama — PLUS Cardiff's top comedy club

## 815 SQ FT GROUND FLOOR UNIT WITH EXTERNAL SEATING