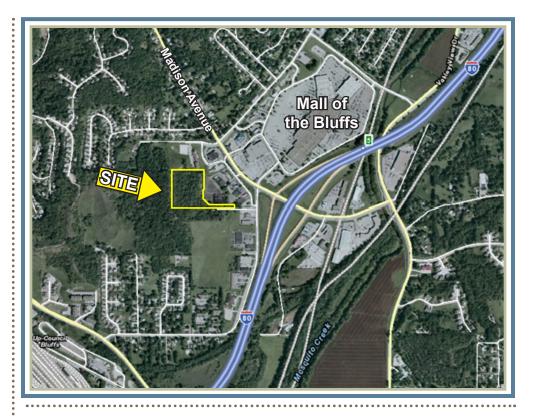

### Мар::

:::

#### **LOCATION AND SITE DESCRIPTION:**

- Easily accessible off of Interstate 80 and Madison Avenue
- · Located high on the world famous Loess Hills
- Great visibility from I-80
- · Area amenities: restaurants, gas stations, and shopping
- Shared access on Woodbury Avenue via an easement across Bluffs Gateway Lot 1
- Strong sloping lot
- · Consists of approximately 6 acres
- Zoned C-2 Commercial