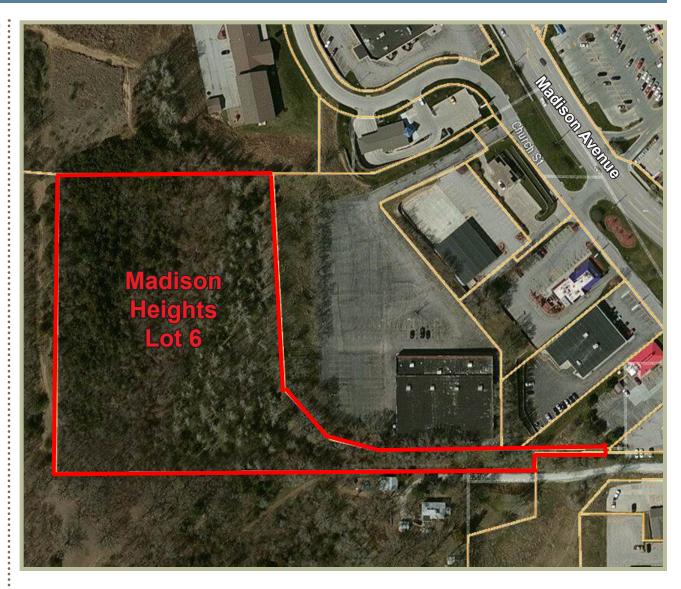

### Aerial::

#### **LOCATION AND SITE DESCRIPTION:**

- Easily accessible off of Interstate 80 and Madison Avenue
- · Located high on the world famous Loess Hills
- Great visibility from I-80
- · Area amenities: restaurants, gas stations, and shopping
- Shared access on Woodbury Avenue via an easement across Bluffs Gateway Lot 1
- Strong sloping lot
- · Consists of approximately 6 acres
- Zoned C-2 Commercial