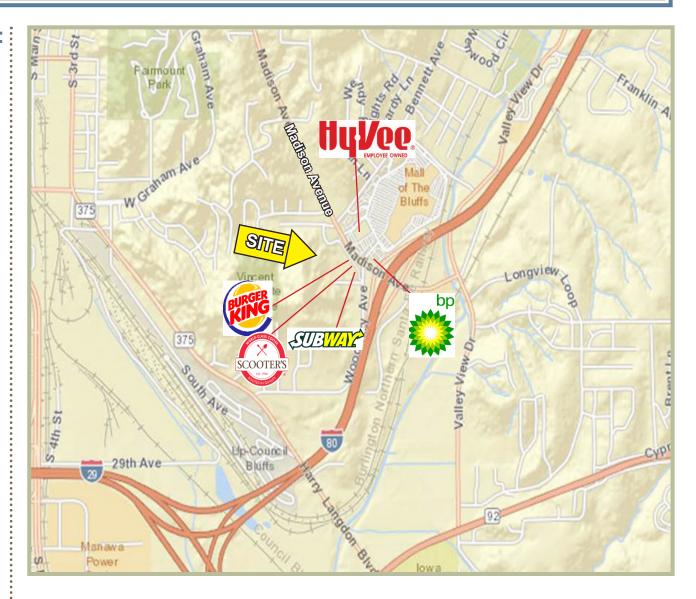

#### **LOCATION AND SITE DESCRIPTION:**

- Easily accessible off of Interstate 80 and Madison Avenue
- · Located high on the world famous Loess Hills
- Great visibility from I-80
- · Area amenities: restaurants, gas stations, and shopping
- Shared access on Woodbury Avenue via an easement across Bluffs Gateway Lot 1
- Strong sloping lot
- · Consists of approximately 6 acres
- Zoned C-2 Commercial