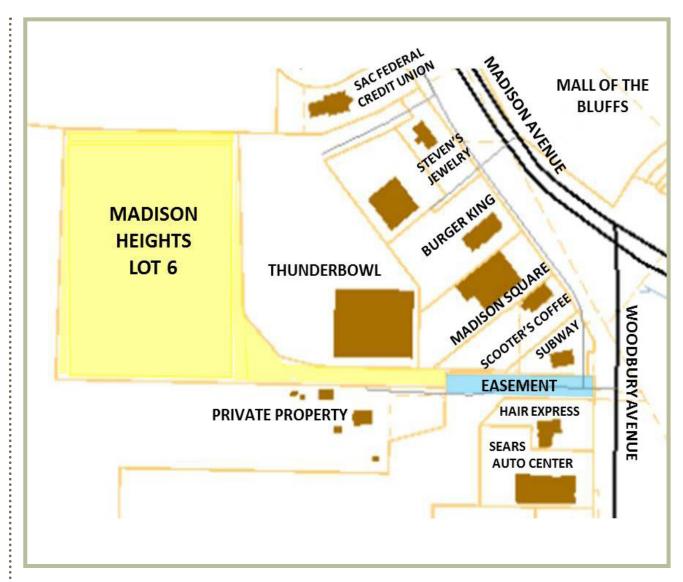

### Madison Heights Lot 6 (I-80 & Madison Avenue) Council Bluffs, IA 51503

Site Plan::

#### **LOCATION AND SITE DESCRIPTION:**

- Easily accessible off of Interstate 80 and Madison Avenue
- · Located high on the world famous Loess Hills
- Great visibility from I-80
- · Area amenities: restaurants, gas stations, and shopping
- Shared access on Woodbury Avenue via an easement across Bluffs Gateway Lot 1
- Strong sloping lot
- · Consists of approximately 6 acres
- Zoned C-2 Commercial