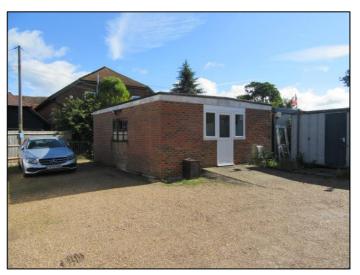

#### DESCRIPTION

Furnished ground floor office premises extending to 325 sq ft (30.2 sq m). Subject to agreeing satisfactory terms, the offices can be made immediately available on a 12 month term.