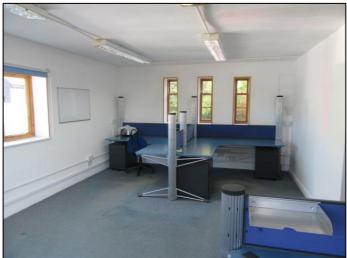

#### DESCRIPTION

Furnished ground floor office premises extending to 325 sq ft (30.2 sq m). Subject to agreeing satisfactory terms, the offices can be made immediately available on a 12 month term.