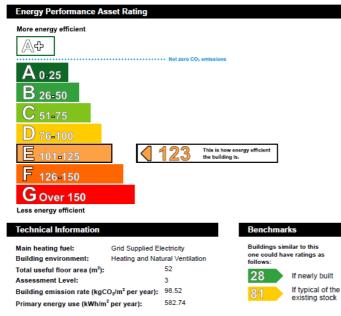

#### **Energy Performance Certificate** HM Government Non-Domestic Building

3 THE COURTYARD Rosier Business Park Coneyhurst Road BILLINGSHURST RH14 9DE

Certificate Reference Number: 9148-3033-0284-0104-3291

This certificate shows the energy rating of this building. It indicates the energy efficiency of the building fabric and the heating, ventilation, cooling and lighting systems. The rating is compared to two benchmarks for this type of building: one appropriate for new buildings and one appropriate for existing buildings. There is more advice on how to interpret this information in the guidance document Energy Performance Certificates for the construction, sale and let of non-dwellings available on the Government's website at www.gov.uk/government/collections/energy-performance-certificates