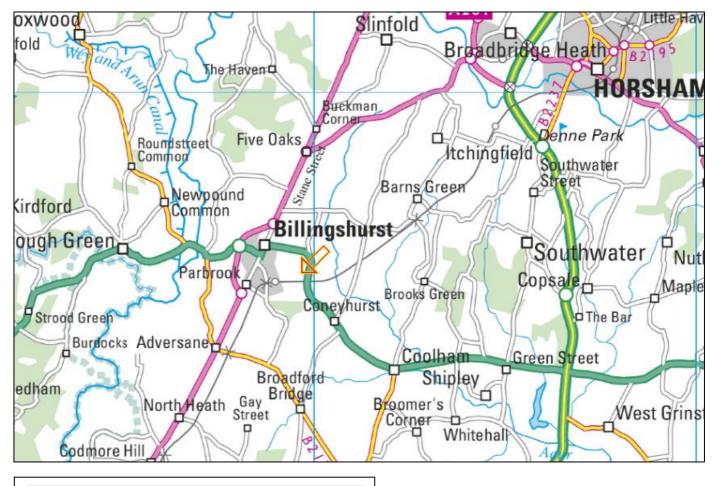

#### LOCATION

Rosier Business Park is located on the A272 in rural West Sussex to the east of Billingshurst (1.2 miles). The A24 junction with links to the A23 and motorway network is located approximately 5.5 miles to the east. A location map is best viewed online through <u>www.streetmap.co.uk</u> by typing in the property's postcode RH14 9DE

#### LOCATION MAP - NOT TO SCALE