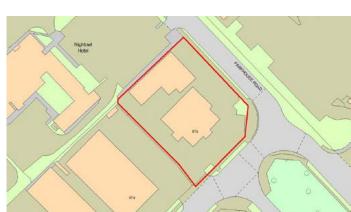

#### LOCATION

The property occupies a prominent corner position on Kingstown Broadway at its junction with Parkhouse Road within the wellestablished Kingstown Industrial Estate to the north of Carlisle, just off Junction 44 of the M6.

The site extends to a total area of 0.31 hectares (0.77 Acres), or thereby.