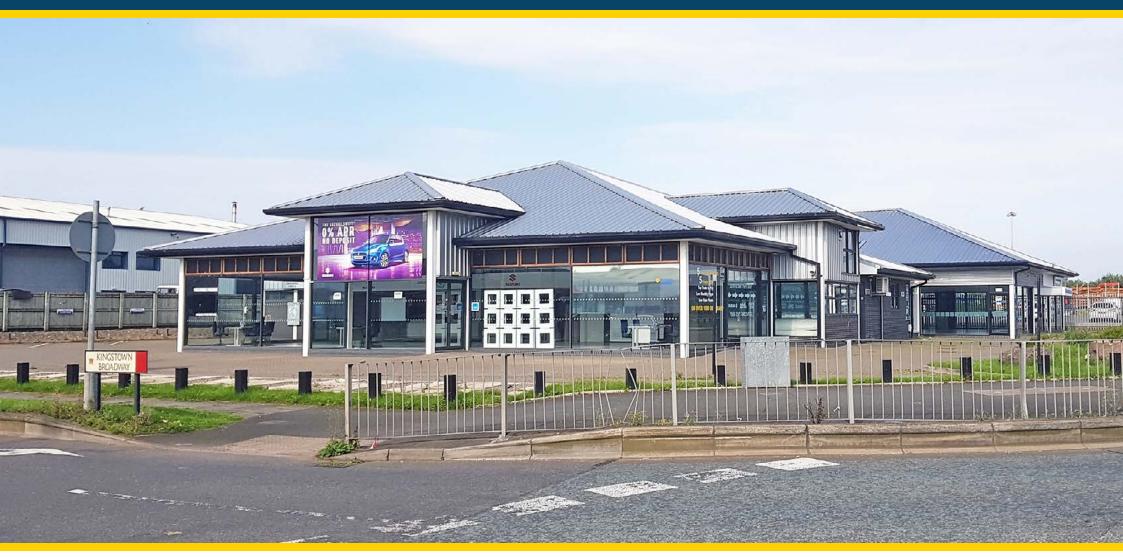

## FOR SALE : SHOWROOM, WORKSHOPS AND YARD 87B KINGSTOWN BROADWAY • KINGSTOWN INDUSTRIAL ESTATE • CARLISLE • CA30HA

- PROMINENT ROADSIDE LOCATION TO THE NORTH OF CARLISLE
- ESTABLISHED CAR SHOWROOM AND INDUSTRIAL LOCALITY
- STANDALONE VEHICLE SALES AND MAINTENANCE COMPLEX
  WITH FORECOURT AND YARD
- · GROSS INTERNAL AREA 1,137 SQ.M (12,239 SQ.FT)
- TOTAL SITE AREA 0.31 HECTARES (0.77 ACRES)
- · OFFERS OVER £1,000,000 ARE INVITED

#### DESCRIPTION

The property is a standalone, purpose built vehicle sales and maintenance complex with forecourt and rear service yard.

The showroom consists of two separate but interlinking pavilion style buildings with the main access off Kingstown Broadway and a return display on to Parkhouse Road. The accommodation is to a modern finish with first floor offices. The showrooms interconnect with two separate service workshops sharing a central service yard.