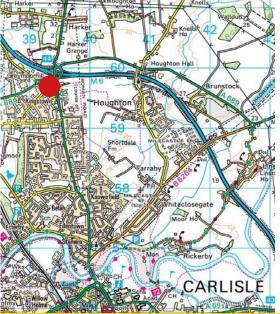

#### LOCATION

The property occupies a prominent corner position on Kingstown Broadway at its junction with Parkhouse Road within the wellestablished Kingstown Industrial Estate to the north of Carlisle, just off Junction 44 of the M6.