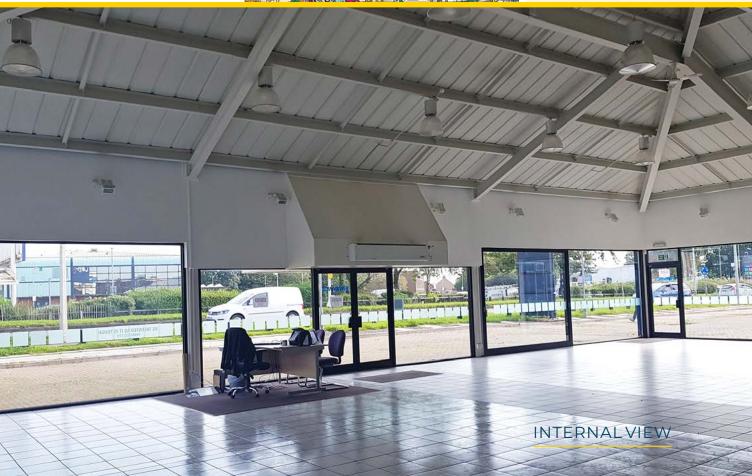

#### DESCRIPTION

The property is a standalone, purpose built vehicle sales and maintenance complex with forecourt and rear service yard.

The showroom consists of two separate but interlinking pavilion style buildings with the main access off Kingstown Broadway and a return display on to Parkhouse Road. The accommodation is to a modern finish with first floor offices. The showrooms interconnect with two separate service workshops sharing a central service yard.

#### FLOOR AREAS

The property extends to the following gross internal floor areas:

| Showroom/Offices: | 765 sq.m   | 8,234 sq.ft  |
|-------------------|------------|--------------|
| Workshops:        | 372 sq.m   | 4,005 sq.ft  |
| Total:            | 1,137 sq.m | 12,239 sq.ft |