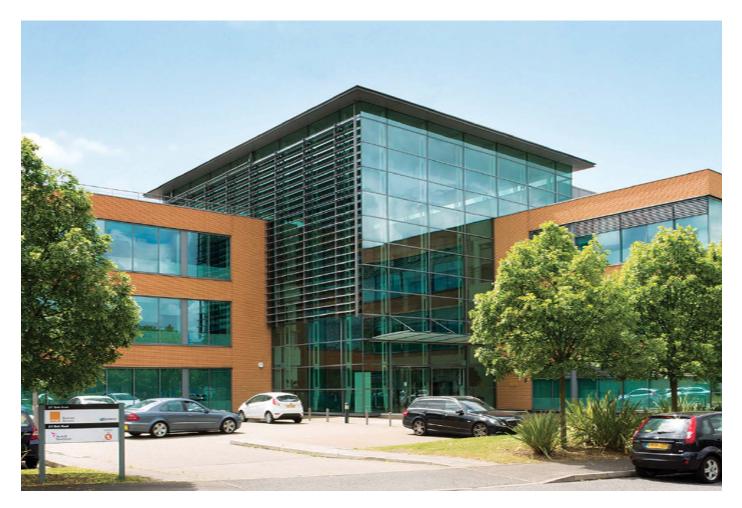

# 217 BATH ROAD SLOUGH, SL1 4AA

Prominent Headquarters Office Building up to 74,974 sq ft (6,965 sq m). To Let

2nd Floor, Prince Frederick House 35/39 Maddox Street, London W1S 2PP

brayfoxsmith.com

#### Description

217 forms part of Betjeman Place which is a headquarters office campus comprising two buildings fronting the Bath Road in Slough. The soon to be available space in 217 measures approximately 74,974 sq ft arranged over ground and three upper floors.

The building benefits from an impressive full height atrium area and is currently fitted out with a number of meeting rooms, partitioned offices and a restaurant.