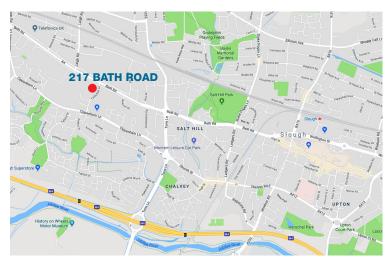

#### Location

217 is prominently located on the Bath Road in Slough close to the junction with Twinches Lane which provides direct access to Junction 6 of the M4 motorway. London Heathrow airport is approximately 8 miles away.

Slough mainline station and town centre can be easily reached by car or bus from the Bath Road. Slough station provides direct access to London Paddington in approximately 15 minutes and with the addition of the Elizabeth Line (Crossrail) which comes into service in 2019, Central London (Bond Street) will be accessed in around 30 minutes.