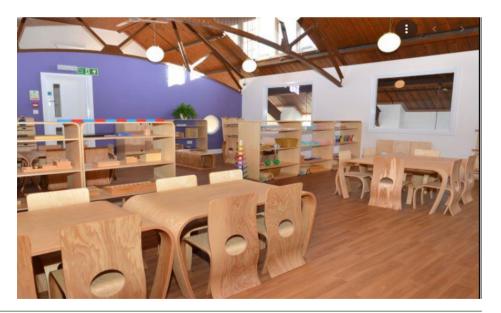

# **DESCRIPTION**

The property comprises accommodation on lower ground, ground and mezzanine floors having previously been a day nursery.

The property benefits from front and rear outdoor play area along with parking.

## PLANNING:

The property has been used as a nursery in the recent past with Asquith Nurseries and Bright Horizons being the most recent occupant.

We understand the property comes within the Conservation Area 18 within the London Borough of Richmond Upon Thames.