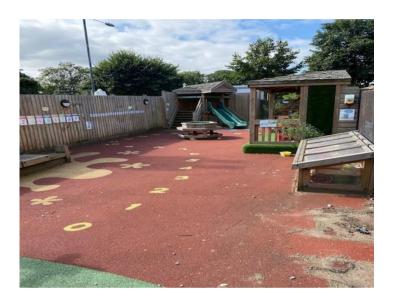

# **DESCRIPTION**

The property comprises accommodation on lower ground, ground and mezzanine floors having previously been a day nursery.

The property benefits from front and rear outdoor play area along with parking.

## PLANNING:

The property has been used as a nursery in the recent past with Asquith Nurseries and Bright Horizons being the most recent occupant.

We understand the property comes within the Conservation Area 18 within the London Borough of Richmond Upon Thames.