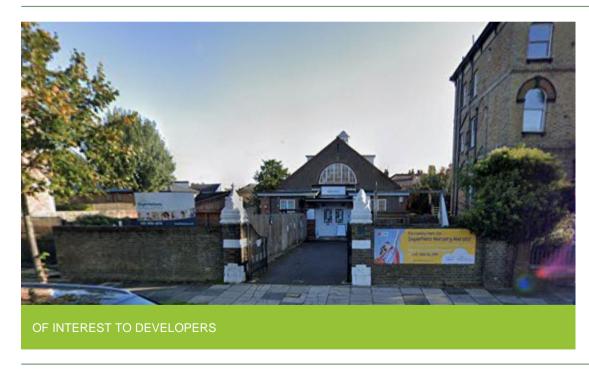

# FREEHOLD REFURBISHMENT/DEVELOPMENT OPPORTUNITY Detached Class E (D1) Building with Parking & Yard/Play Space With Vacant Possession 5,075 sq ft (GIA) approx.

# **LOCATION**

The property is situated on the eastern side of Church Grove opposite Bushy Park and close to its junction with St. John's Road, within the affluent London Borough of Richmond.

Hampton Wick Rail Station is within 0.4miles and Kingston Rail Station is within 0.6miles.

# **DESCRIPTION**

The property comprises accommodation on lower ground, ground and mezzanine floors having previously been a day nursery.

The property benefits from front and rear outdoor play area along with parking.

We understand the property was originally built as a Church/School Hall,

Davis Brown for themselves, for any joint agents and for the vendors or lessors of this property whose agents they are give notice that: (i) the particulars are set out as a general outline only for the guidance of intending purchasers, or lessees, and do not constitute, nor constitute, nor constitute, nor constitute, nor constitute, nor constitute, are given in good faith and are believed to be correct but any intending purchasers or tenants should not rely on them as statements or representations of fact but must satisfy themselves by inspection or otherwise as to the correctness of each of them; (iii) no person in the employment of Davis Brown or any joint agents has any authority to make or give any representation to this property; (iv) all rentals and prices quoted are exclusive of VAT (if chargeable)