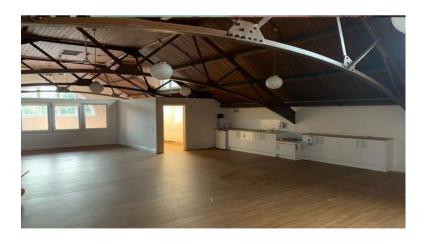

# **DESCRIPTION**

The property comprises accommodation on lower ground, ground and mezzanine floors having previously been a day nursery.

The property benefits from front and rear outdoor play area along with parking.

We understand the property was originally built as a Church/School Hall,

Davis Brown for themselves, for any joint agents and for the vendors or lessors of this property whose agents they are give notice that: (i) the particulars are set out as a general outline only for the guidance of intending purchasers, or lessees, and do not constitute, nor constitute, nor constitute, nor constitute, nor constitute, nor constitute, are given in good faith and are believed to be correct but any intending purchasers or tenants should not rely on them as statements or representations of fact but must satisfy themselves by inspection or otherwise as to the correctness of each of them; (iii) no person in the employment of Davis Brown or any joint agents has any authority to make or give any representation to this property; (iv) all rentals and prices quoted are exclusive of VAT (if chargeable)