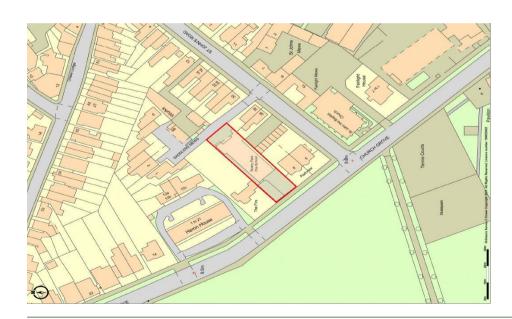

# **LOCATION**

The property is situated on the eastern side of Church Grove opposite Bushy Park and close to its junction with St. John's Road, within the affluent London Borough of Richmond.

Hampton Wick Rail Station is within 0.4miles and Kingston Rail Station is within 0.6miles.

Total Site Area - 0.18 acres