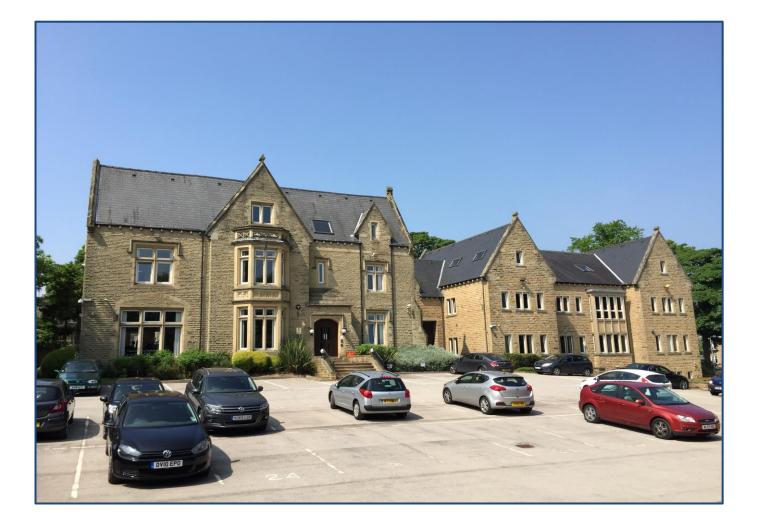

# Description

Independence House is a superb period office building of stone construction under a slate roof with a modern extension which is in keeping and linked at first floor level. The property provides high quality office accommodation with tremendous transport links and on site car parking.

Internally the property has been completely refurbished to offer a mixture of private and open plan office suites. The property has a manned reception area and benefits from suspended ceilings, CAT II lighting, carpet floor coverings, comfort cooling, passenger lift to parts. Each floor has dedicated WC and kitchen welfare facilites.