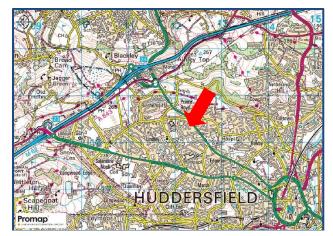

#### Location

The property takes its main access off Holly Bank Road but also fronts the A629 Halifax Road in the suburb of Lindley. The A629 Halifax Road is one of the main arterial routes into Huddersfield Town centre located approximately 2.5 miles to the south east.

The property benefits from fantastic motorway links being within a few minutes drive of junction 24 of the M62 motorway which provides direct access to Leeds & Manchester and also to the wider motorway network.