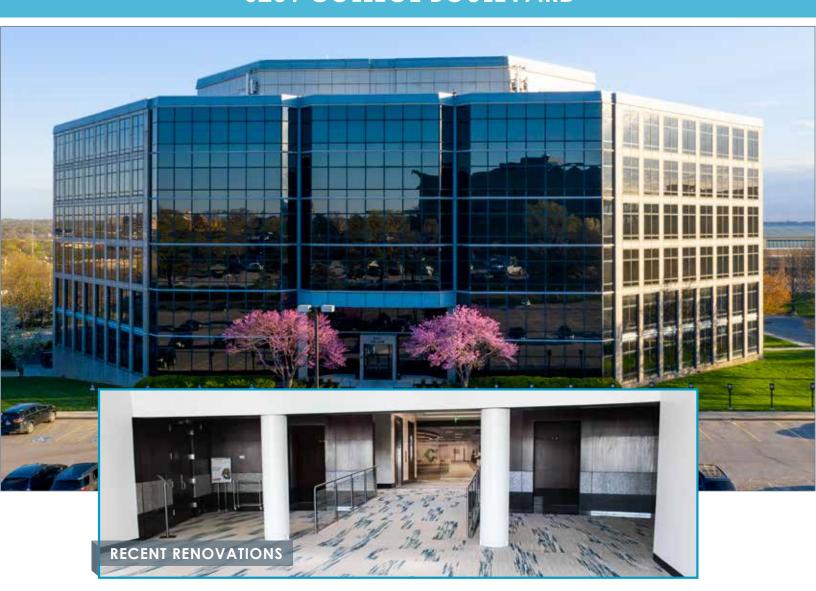

## **6201 COLLEGE BOULEVARD**

## CLASS A OFFICE BUILDING

#### **OFFICE** HIGHLIGHTS

• 1st Floor: 22,031 SF - Ready for Build-Out

• 3rd Floor: 5,171 SF Suite

- Distinctive signature architecture
- First class building lobby with two-story atrium allowing for natural light
- Close proximity to banks, restaurants and hotels
- Convenient access to I-435 via Metcalf or Nall interchanges
- After-hours access to the building via electronic card reader
- On-Site Property Management Office

# 1ST FLOOR RENDERINGS