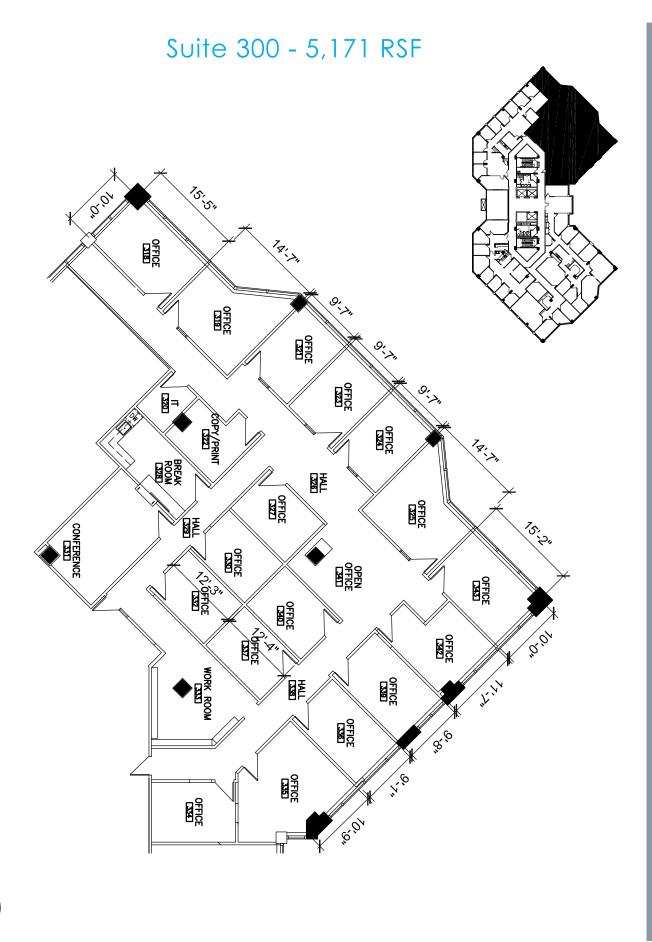

#### **OFFICE** HIGHLIGHTS

• 1st Floor: 22,031 SF - Ready for Build-Out

• 3rd Floor: 5,171 SF Suite

- Distinctive signature architecture
- First class building lobby with two-story atrium allowing for natural light
- Close proximity to banks, restaurants and hotels
- Convenient access to I-435 via Metcalf or Nall interchanges
- After-hours access to the building via electronic card reader
- On-Site Property Management Office