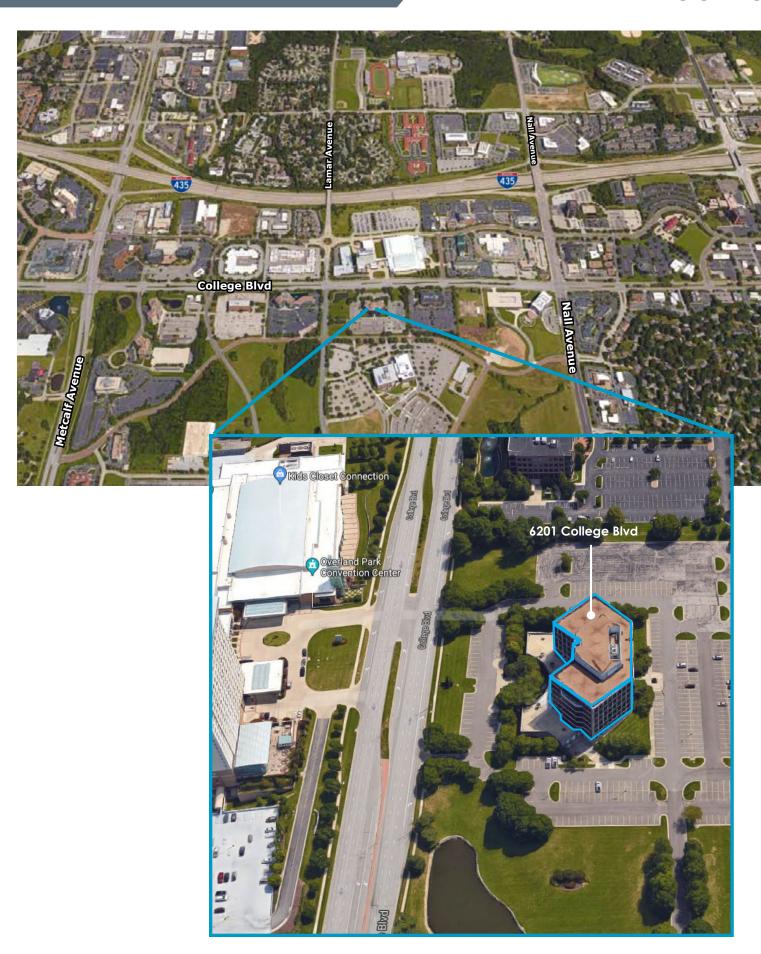

# PRIME LOCATION

#### **BUILDING SPECIFICATIONS**

Address 6201 College Boulevard Overland Park, Kansas

Class-A Office Building

**Parking** 552 free Surface Spaces are available; Ratio of 3.80/1,000 SF

Stories 7

**Lobby** Two-Story Atrium