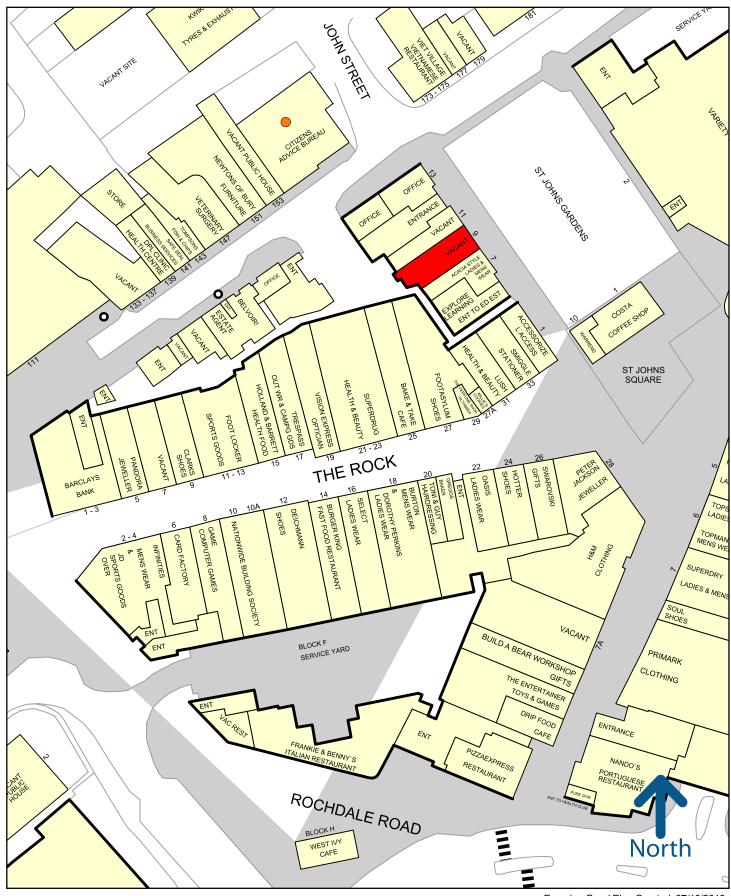

# UNIT B16, THE ROCK SHOPPING CENTRE

#### **LOCATION**

The Rock, Bury comprises of 620,000 sq ft of retail and leisure space and includes over 1,000 car parking spaces on site. The Rock is anchored by **Debenhams** and **Marks & Spencer**, alongside other retailers including **JD**, **Footlocker**, **Lush Next**, **River Island**, **H&M** and **Primark**.

### **ACCOMMODATION**

The premises provide the following approximate net internal floor areas:-

Ground Floor 291.16 sq.m (3,134 sq ft)

The property could be sub-divided if required.