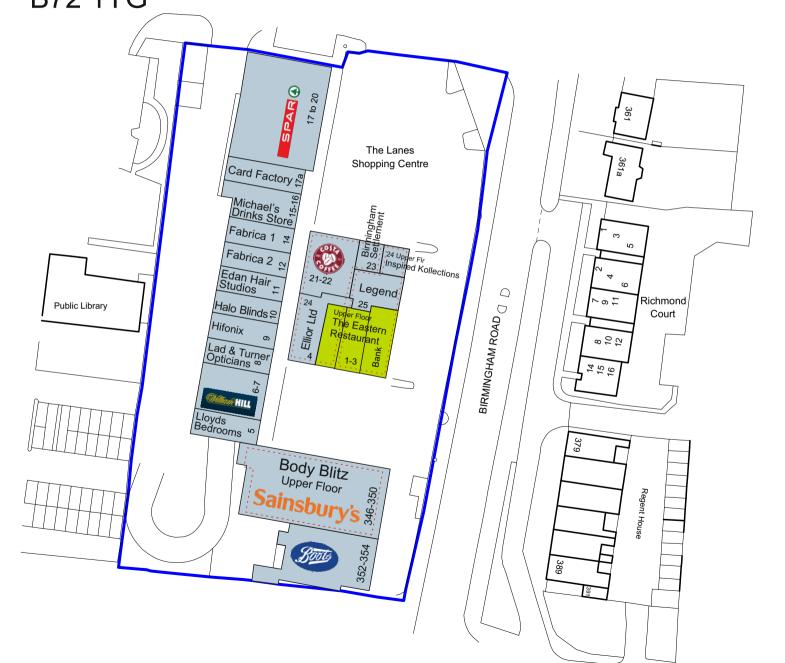

# 4 The Lanes Shopping Centre Wylde Green Sutton Coldfield B72 1YG

**Guide Rent - £16,000pa**\*\*FREE CUSTOMER PARKING\*\*

The premises are located within the well-established The Lanes Shopping Centre approximately 5 miles north east of Birmingham city centre and 1 mile south of Sutton Coldfield. The unit is immediately adjacent to Costa Coffee, with other nearby occupiers including, Boots, Sainsbury's Local, William Hill, Edan Hairdressing and Michael's Drinks Store.