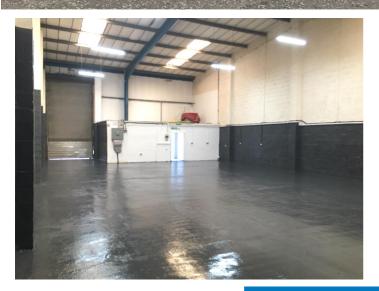

#### DESCRIPTION

The property comprises a recently upgraded industrial unit, which forms part of a terrace of 5 units, which share an enclosed surfaced yard. The building is of steel framed design incorporating a mix of insulated paneling and concrete block wall linings internally.

Internally, the accommodation comprises workshop, office, two toilets and a kitchen.

#### **FLOOR AREA**

We calculate the Gross Internal Floor area to be 276.83 sq m (2,980 sq ft)