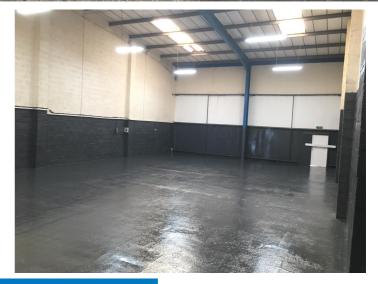

#### DESCRIPTION

The property comprises a recently upgraded industrial unit, which forms part of a terrace of 5 units, which share an enclosed surfaced yard. The building is of steel framed design incorporating a mix of insulated paneling and concrete block wall linings internally.

Internally, the accommodation comprises workshop, office, two toilets and a kitchen.

#### **FLOOR AREA**

We calculate the Gross Internal Floor area to be 276.83 sq m (2,980 sq ft)