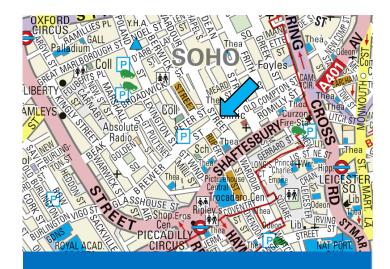

#### LOCATION:

National House is an impressive office building located in the heart of Soho on the East side of Wardour Street, close to its junction with Old Compton Street.

Communications are excellent – Piccadilly Circus Station, (Piccadilly & Bakerloo Lines), Leicester Square Station (Piccadilly & Northern Lines) & Tottenham Court Road (Central & Northern Lines) Underground Stations are located a short walk away.