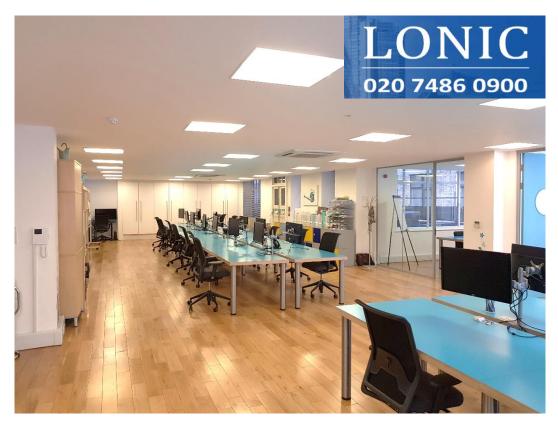

### ACCOMMODATION:

Self contained floor first floor, benefiting from a media style fit out, predominantly open plan with a large boardroom, meeting room, kitchen and large break out area. Common areas have recently been refurbished. Self contained WC's

### **AMENITIES:**

On site building manager Entryphone

24 hour access Fully cabled

Self contained WC's Open plan

Passenger lift Large boardroom

Air-conditioning Meeting room

Wooden floors Kitchenette

Secondary glazing