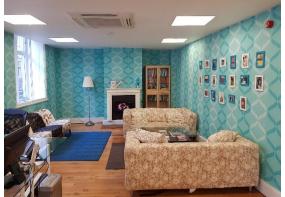

### ACCOMMODATION:

Self contained floor first floor, benefiting from a media style fit out, predominantly open plan with a large boardroom, meeting room, kitchen and large break out area. Common areas have recently been refurbished. Self contained WC's