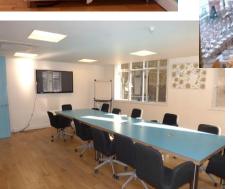

### ACCOMMODATION:

Self contained floor first floor, benefiting from a media style fit out, predominantly open plan with a large boardroom, meeting room, kitchen and large break out area. Common areas have recently been refurbished. Self contained WC's

### **AMENITIES:**

On site building manager Entryphone

24 hour access Fully cabled

Self contained WC's Open plan

Passenger lift Large boardroom

Air-conditioning Meeting room

Wooden floors Kitchenette

Secondary glazing