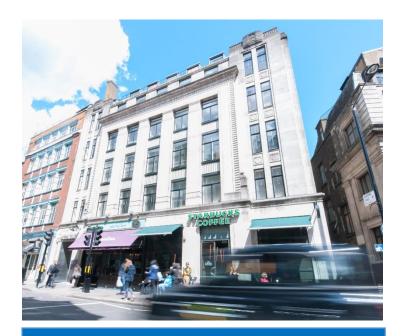

# National House 60-66 Wardour Street, Soho, London, W1F OTA

PRIME SOHO OFFICES
TO LET - 1<sup>st</sup> FLOOR

2,695 sq ft - 250 sqm

#### LOCATION:

National House is an impressive office building located in the heart of Soho on the East side of Wardour Street, close to its junction with Old Compton Street.

Communications are excellent – Piccadilly Circus Station, (Piccadilly & Bakerloo Lines), Leicester Square Station (Piccadilly & Northern Lines) & Tottenham Court Road (Central & Northern Lines) Underground Stations are located a short walk away.