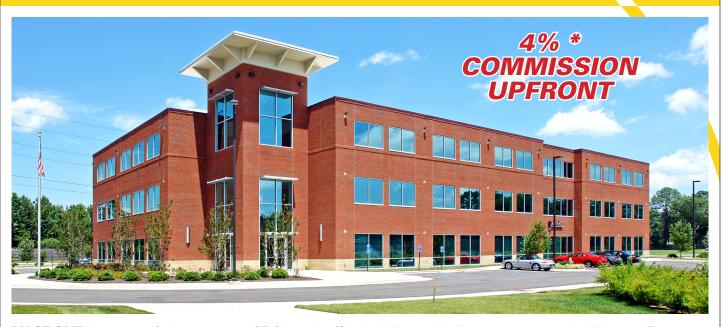

# \*BROKER BONUS\* MAST ONE FOR LEASE 1040 University Boulevard, Portsmouth, VA

**MAST ONE** is a state of the art 60,000 SF Class A, office building with direct exposure to the Western Freeway. The building has a distinctive brick exterior & richly appointed common area finishes.

- Convenient to College Drive/I-664 link to Monitor-Merrimac Bridge Tunnel
- Ideal for medical, technology & general office users serving the Suffolk, Portsmouth, Western Branch, Churchland & Peninsula submarkets
- Available suites range in size from 1,033 SF 5,232 SF of contiguous space
  - 1,033 SF (Floor plan attached)
  - ◆ 1,500 3,742 SF (Build-to-suit space)
  - ◆ 5,232 SF (Floor plan attached)
- Excellent Parking 232 spaces (approximately 4.0/1,000 SF ratio)
- Master planned office including adjacent Virginia Modeling Analysis Simulation Center (VMASC)
   & Old Dominion University's Higher Education Center
- Tenants include: Bon Secours, SIMIS, REIN, and Edward Jones
- Rent: Negotiable and full service excluding phone/data
- Tenant Improvement Allowance Available
- \*BROKER BONUS IS FOR 3-5 YEAR LEASES FULLY EXECUTED BY JUNE 1ST, 2021\*