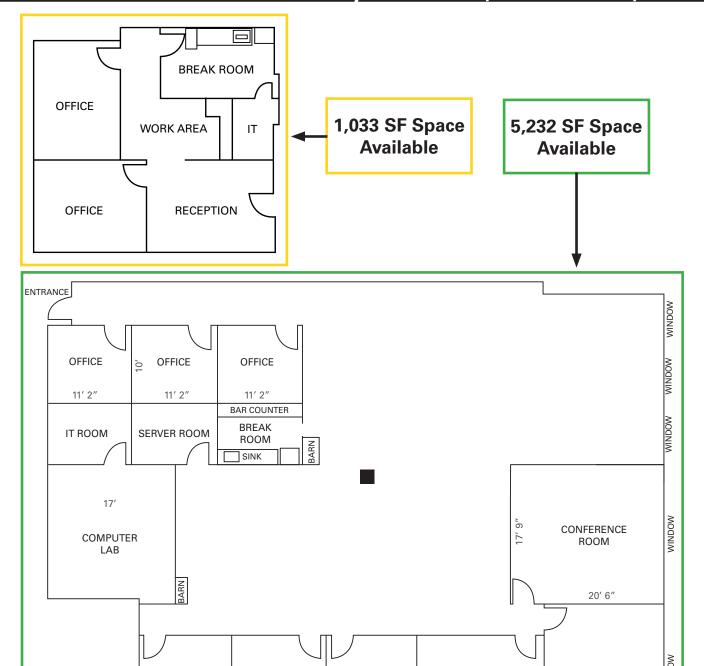

- Convenient to College Drive/I-664 link to Monitor-Merrimac Bridge Tunnel
- Ideal for medical, technology & general office users serving the Suffolk, Portsmouth, Western Branch, Churchland & Peninsula submarkets
- Available suites range in size from 1,033 SF 5,232 SF of contiguous space
  - 1,033 SF (Floor plan attached)
  - ◆ 1,500 3,742 SF (Build-to-suit space)
  - ◆ 5,232 SF (Floor plan attached)
- Excellent Parking 232 spaces (approximately 4.0/1,000 SF ratio)
- Master planned office including adjacent Virginia Modeling Analysis Simulation Center (VMASC)
   & Old Dominion University's Higher Education Center
- Tenants include: Bon Secours, SIMIS, REIN, and Edward Jones
- Rent: Negotiable and full service excluding phone/data
- Tenant Improvement Allowance Available
- \*BROKER BONUS IS FOR 3-5 YEAR LEASES FULLY EXECUTED BY JUNE 1ST, 2021\*

# MAST ONE - 1040 University Boulevard, Portsmouth, VA -0-**AVAILABLE** Suite 399 IT ROOM 1,500 SF - 3,742 SF 1,500 - 3742 SF TI Allowance Available Customized For Specific **Buildout Needs Suites Available** Edward Jones® CLASSROOM LOBBY ELEV AMERI-FORCE ELEV VAULTED CONFERENCE ROOM OFFICE OFFICE OFFICE 1,033 SF Available