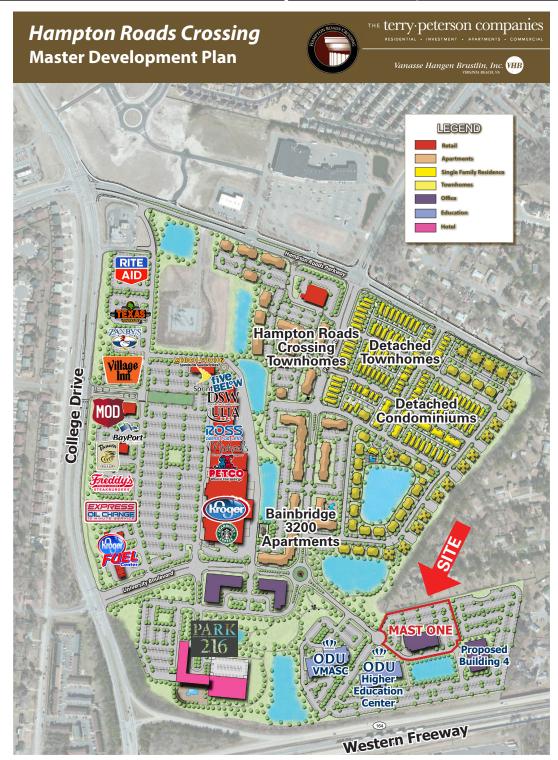

### **Hampton Roads Demographics**

Population 1.7 Million ±

Civilian Labor Force 849,000±

Military Labor Force 100,000±

Annual Exiting Military 15,000±

Military Headquarters 10

Mast One is located in a master planned mixed use development of the Terry-Peterson Companies offering Class A office, retail, & residential components. It is anchored by Kroger Marketplace, part of a new ± 225,000 SF retail center, as well as detached residential.