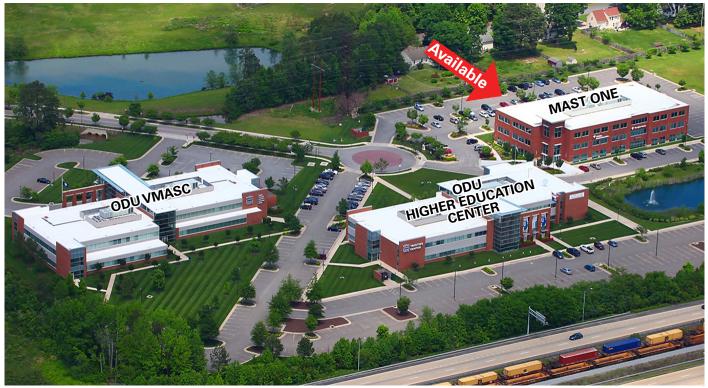

- Convenient to College Drive/I-664 link to Monitor-Merrimac Bridge Tunnel
- Ideal for medical, technology & general office users serving the Suffolk, Portsmouth, Western Branch, Churchland & Peninsula submarkets
- Available suites range in size from 1,033 SF 5,232 SF of contiguous space
  - 1,033 SF (Floor plan attached)
  - ◆ 1,500 3,742 SF (Build-to-suit space)
  - ◆ 5,232 SF (Floor plan attached)
- Excellent Parking 232 spaces (approximately 4.0/1,000 SF ratio)
- Master planned office including adjacent Virginia Modeling Analysis Simulation Center (VMASC)
   & Old Dominion University's Higher Education Center
- Tenants include: Bon Secours, SIMIS, REIN, and Edward Jones
- Rent: Negotiable and full service excluding phone/data
- Tenant Improvement Allowance Available
- \*BROKER BONUS IS FOR 3-5 YEAR LEASES FULLY EXECUTED BY JUNE 1ST, 2021\*