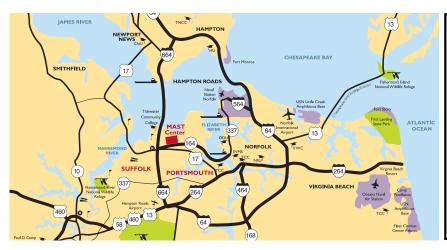

### **Hampton Roads Demographics**

Population 1.7 Million ±

Civilian Labor Force 849,000±

Military Labor Force 100,000±

Annual Exiting Military 15,000±

Military Headquarters 10

Mast One is located in a master planned mixed use development of the Terry-Peterson Companies offering Class A office, retail, & residential components. It is anchored by Kroger Marketplace, part of a new ± 225,000 SF retail center, as well as detached residential.