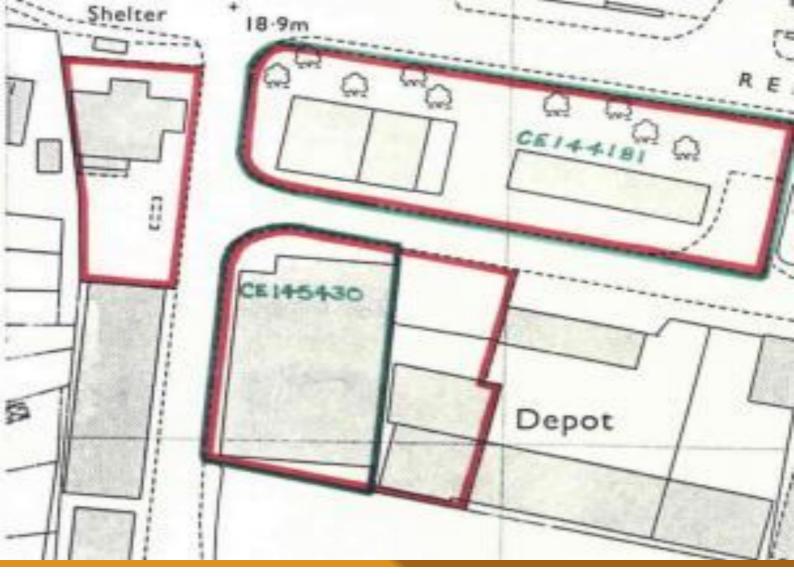

# £18,000 Starting Bid

- Two commercial units
- ✓ Car showroom with office (1,698 sqft)
- Car workshop/garage (5,182sqft)
- Parking available to front and rear
- Established industrial location
- Leasehold title (92 years from 1984)

## Description

FOR SALE BY AUCTION: auction to be held at 5pm on 28th March 2019 at Kingston Park Rugby Club. Terms and conditions apply.

We are pleased to offer to auction this pair of commercial properties within close vicinity to each other, conveniently located along Redcar Road, Marske-by-the-Sea. One of the properties is a car showroom, which has been used for car sales and comprises a glazed showroom with large glass window frontage and rear office. There is parking to the front and rear. The workshop was used for car repairs, and benefits from an electric roller shutter to the front elevation.

#### Accommodation

Showroom: 157.83sqm (1,698 sqft) Workshop: 481.42sqm (5,182sqft)

#### Tenure

The properties are held on a long leasehold title of 92 years from 1st April 1984. It is also worth noting that the freeholders are open to negotiation with the successful buyer of the leasehold title.