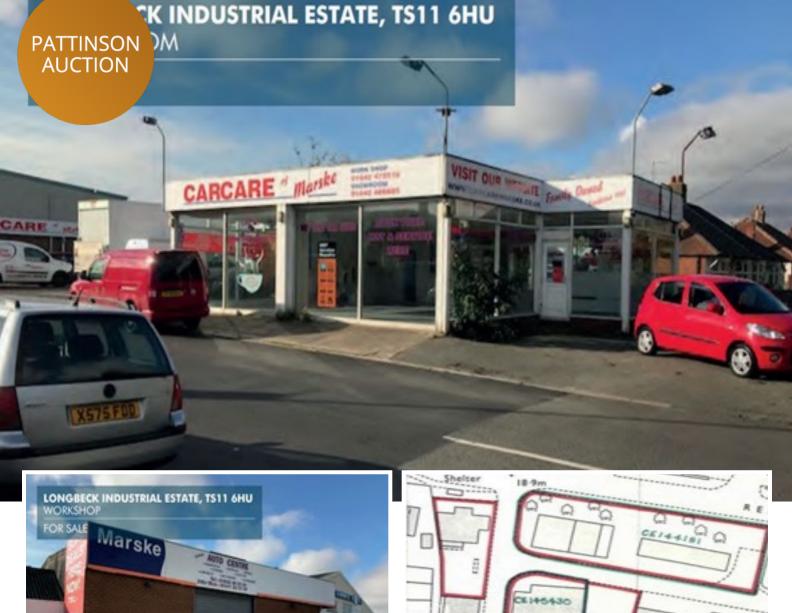

Pattinson

Redcar Road, Marske-by-the-Sea, Redcar North Yorkshire, TS11 6HU

# £18,000 Starting Bid

- Two commercial units
- ✓ Car showroom with office (1,698 sqft)
- Car workshop/garage (5,182sqft)
- Parking available to front and rear
- Established industrial location
- Leasehold title (92 years from 1984)

## Description

FOR SALE BY AUCTION: auction to be held at 5pm on 28th March 2019 at Kingston Park Rugby Club. Terms and conditions apply.

We are pleased to offer to auction this pair of commercial properties within close vicinity to each other, conveniently located along Redcar Road, Marske-by-the-Sea. One of the properties is a car showroom, which has been used for car sales and comprises a glazed showroom with large glass window frontage and rear office. There is parking to the front and rear. The workshop was used for car repairs, and benefits from an electric roller shutter to the front elevation.

#### Location

The showroom property is located fronting Redcar Road in a prominent position. The workshop is located adjacent to Campbells Tyres, visible from Redcar Road. Longbeck is a well-established industrial estate serving Redcar and East Cleveland.

#### Accommodation

Showroom: 157.83sqm (1,698 sqft) Workshop: 481.42sqm (5,182sqft)