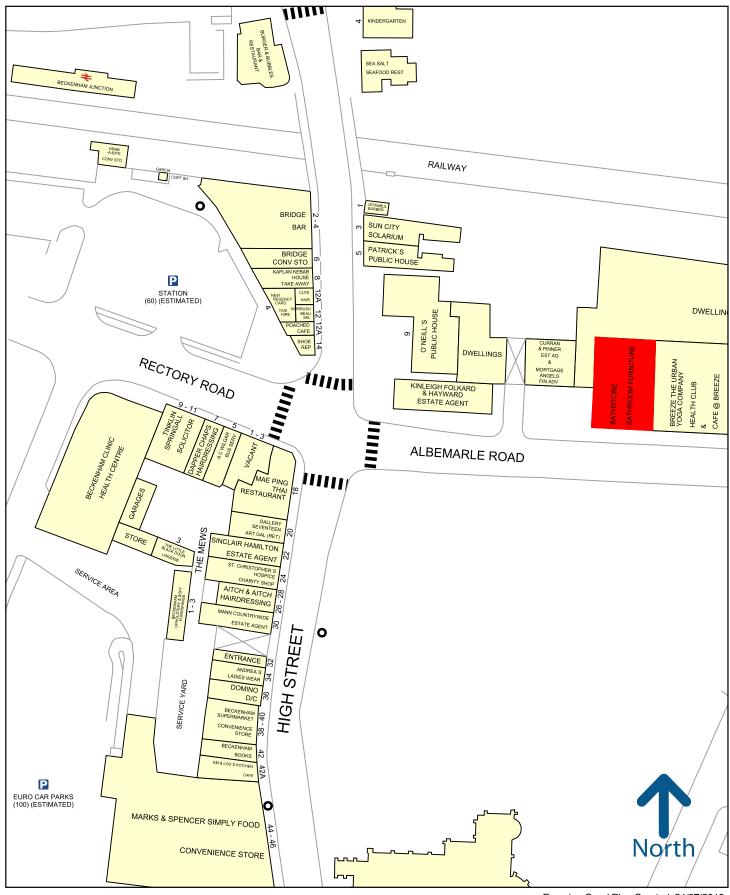

# LOCATION:

The property is situated in central Beckenham on Albemarle Road but close to the busy junction with High Street, Southend Road and Rectory Road (A2015) and opposite Beckenham Junction Train Station. Beckenham is a suburb within the London Borough of Bromley. Beckenham is within the northern part of the borough, to the west of Bromley town and bordering onto South East London.

Beckenham benefits from a busy commercial centre and High Street where there are several office buildings and a good retail core with a variety of multiple retailers including branches of Marks & Spencer Simply Food, Sainsburys, Waitrose, Lidl, W H Smith, Boots the Chemist, Costa, Superdrug and the Carphone Warehouse supplemented by National and local independent concerns providing a good mix of restaurants, bars and pubs.

# **VIEWING:**

Strictly via joint agents Baxter Philips & CWM Out of Town

Subject to contract

Experian Goad Plan Created: 24/07/2019 Created By: Baxter Philips

50 metres