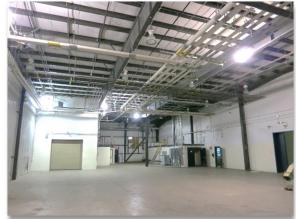

#### **PROPERTY DESCRIPTION:**

- **SPACE**: Up to ±68,232 sq. ft. of clean industrial space and up to ±8,100 sq. ft. of office space available for lease within 170,500 building in the Stewart Airport Industrial Park.
- <u>LOCATION</u>: Only 60 miles north of NYC in Hudson Valley. Only 75-minue drive to G.W. Bridge. Less than 2-minute drive to Interstate 84 Exit 6 and 4 minutes to N.Y. Thruway / Interstate 87 Exit 17.
- **CEILING HEIGHTS:** Varies from 14' to 55' clear in industrial space (see Schematic Plan on following page).
- **LOADING:** 4 tailgate-level doors and one drive-in door for available space.
- PARKING: 170 car spaces for building.
- <u>UTILITIES:</u> Municipal water & sewer. Electric 6,000 amp service (480/277 volt, 3 phase,4-wire). Natural gas – high capacity service from Central Hudson G&E.
- <u>SPRINKLERS</u>: 100% with two systems: wet system in most of building designed for 0.10 to 0.30 GPM/SF, and foam system in 20,000 sq. ft.
- TAXES: Current property taxes only about ±\$0.80 per sq. ft.
- **RENT:** Asking ±\$5.95 per sq. ft. triple net for industrial space and \$8.50 per sq. ft. triple net for office space.