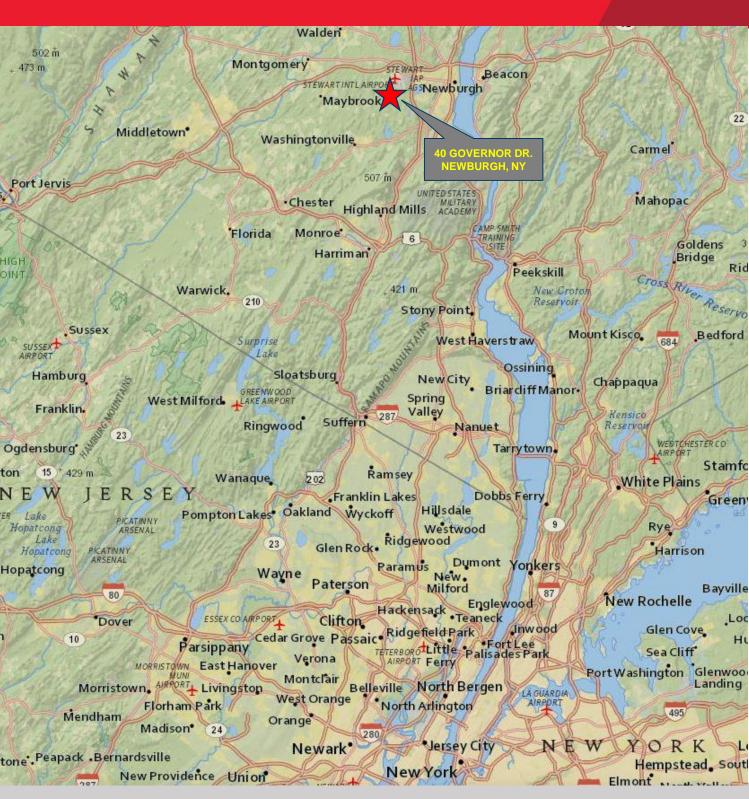

# **FOR LEASE**40 Governor Drive

Town of Newburgh, (Orange County), NY

#### **PROPERTY DESCRIPTION:**

- **SPACE**: Up to ±68,232 sq. ft. of clean industrial space and up to ±8,100 sq. ft. of office space available for lease within 170,500 building in the Stewart Airport Industrial Park.
- <u>LOCATION</u>: Only 60 miles north of NYC in Hudson Valley. Only 75-minue drive to G.W. Bridge. Less than 2-minute drive to Interstate 84 Exit 6 and 4 minutes to N.Y. Thruway / Interstate 87 Exit 17.
- **CEILING HEIGHTS:** Varies from 14' to 55' clear in industrial space (see Schematic Plan on following page).
- **LOADING:** 4 tailgate-level doors and one drive-in door for available space.
- PARKING: 170 car spaces for building.
- <u>UTILITIES:</u> Municipal water & sewer. Electric 6,000 amp service (480/277 volt, 3 phase,4-wire). Natural gas – high capacity service from Central Hudson G&E.
- <u>SPRINKLERS</u>: 100% with two systems: wet system in most of building designed for 0.10 to 0.30 GPM/SF, and foam system in 20,000 sq. ft.
- TAXES: Current property taxes only about ±\$0.80 per sq. ft.
- **RENT:** Asking ±\$5.95 per sq. ft. triple net for industrial space and \$8.50 per sq. ft. triple net for office space.