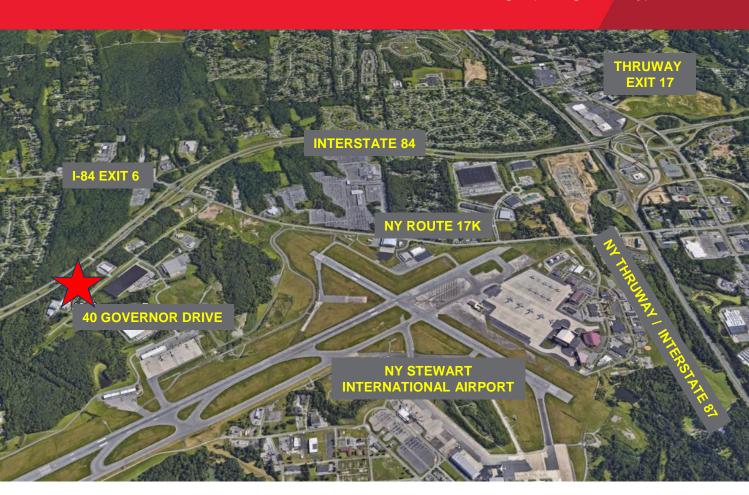

#### **PROPERTY DESCRIPTION:**

- **SPACE**: Up to ±68,232 sq. ft. of clean industrial space and up to ±8,100 sq. ft. of office space available for lease within 170,500 building in the Stewart Airport Industrial Park.
- <u>LOCATION</u>: Only 60 miles north of NYC in Hudson Valley. Only 75-minue drive to G.W. Bridge. Less than 2-minute drive to Interstate 84 Exit 6 and 4 minutes to N.Y. Thruway / Interstate 87 Exit 17.
- **CEILING HEIGHTS:** Varies from 14' to 55' clear in industrial space (see Schematic Plan on following page).
- **LOADING:** 4 tailgate-level doors and one drive-in door for available space.
- PARKING: 170 car spaces for building.
- <u>UTILITIES:</u> Municipal water & sewer. Electric 6,000 amp service (480/277 volt, 3 phase,4-wire). Natural gas – high capacity service from Central Hudson G&E.
- <u>SPRINKLERS</u>: 100% with two systems: wet system in most of building designed for 0.10 to 0.30 GPM/SF, and foam system in 20,000 sq. ft.
- TAXES: Current property taxes only about ±\$0.80 per sq. ft.
- **RENT:** Asking ±\$5.95 per sq. ft. triple net for industrial space and \$8.50 per sq. ft. triple net for office space.