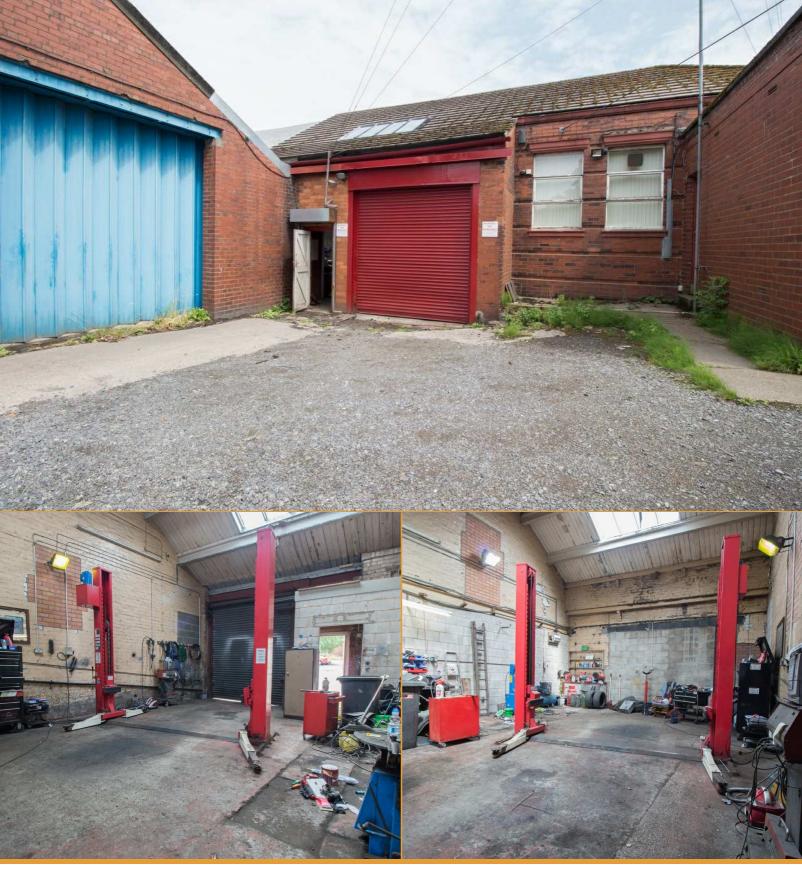

# Single Storey Industrial Premises

Single storey light industrial premises off Albert Close, with a shared parking area to the front and internal vehicular access. Constructed of brick elevations under a pitched slate roof, the premises is accessed a personnel door and roller shutter door measuring 2.78m wide x 3.05m high. The premises has a single phase electricity supply, an eaves height of 3.479m and an apex height of 6.61m.

## Highlights

- Single Storey Industrial Premises
- AGIA 655 sq/ft
- Roller Shutter Door for Vehicular Access 2.78m wide / 3.15m high