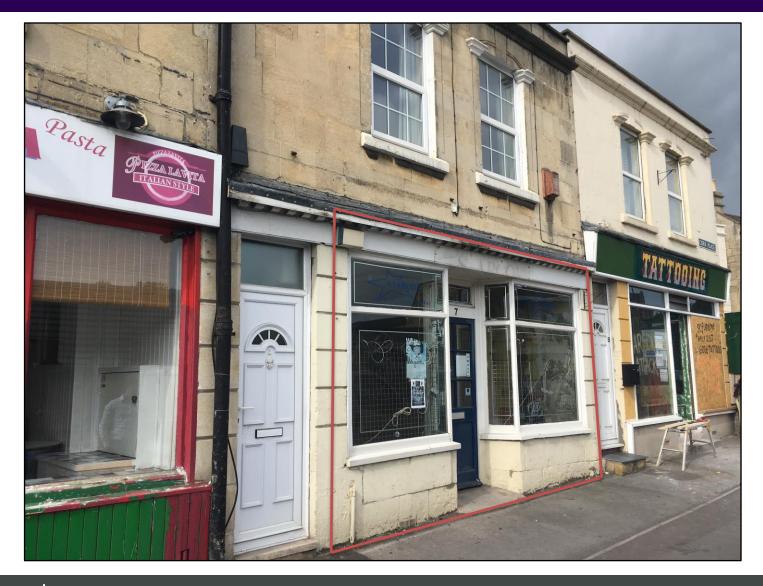

## LOCATION

The property is situated on Cork Place on the Upper Bristol Road, just to the west of Bath city centre. This is one of the main arterial routes into Bath from Bristol and the area is popular for shops, cafes and takeaways, as well as being a popular residential area.

## **DESCRIPTION**

The property is a mid-terraced ground floor retail unit. The property consists of two main retail rooms with a store room/office to the rear. Externally, there is a yard area and a lean-to shed and WC.