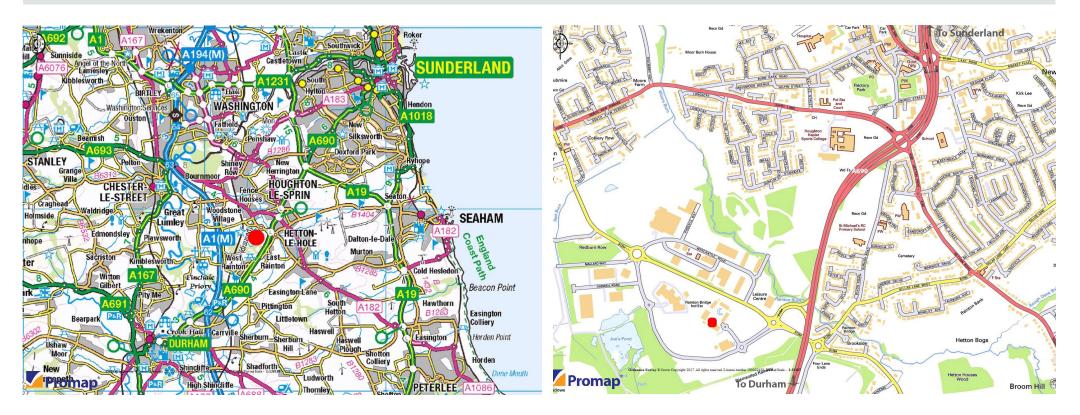

#### Location

Rainton Bridge Business Park neighbours Houghton le Spring - approximately 5 miles to the north east of Durham and 7 miles to the south west of Sunderland. The town has a population of circa 37,000 and is positioned on the A690 which links the A1, Durham junction, to the A19 and Sunderland.

The park is well serviced by five bus routes to adjoining towns. Durham railway station is a 15 minute drive, providing regular direct services to Newcastle upon Tyne (13 minutes) and London (3 hours) via the East Coast mainline.