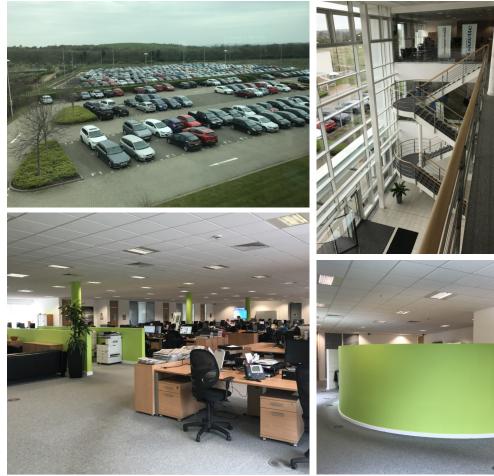

The 2nd floor office is predominantly an open plan office, with five meeting rooms across the north elevation and available fully furnished. The office benefits from the following:

- Displacement air conditioning
- Suspended ceiling with recessed lighting
- Raised floors
- Kitchen and breakout area
- 2 x 10 person (800kg) passenger lifts
- Male & female toilets, including showers on each floor within the common areas
- BREEAM rating of very good
- 52 car parking spaces inclusive in rent
- On site restaurant