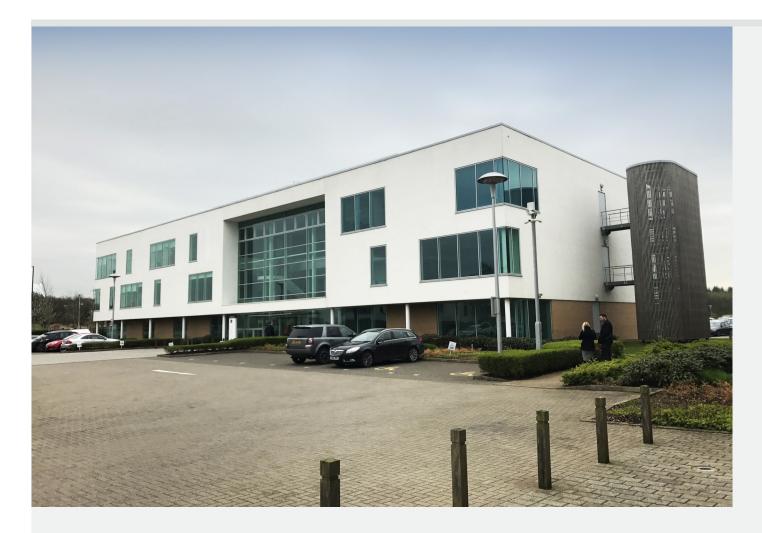

#### **Description**

Alexander House is a purpose built office building constructed in 2007. The building is arranged over three floors incorporating a central atrium rising the full height of the building.

The 2nd floor office is predominantly an open plan office, with five meeting rooms across the north elevation and available fully furnished. The office benefits from the following:

- Displacement air conditioning
- Suspended ceiling with recessed lighting
- Raised floors
- Kitchen and breakout area
- 2 x 10 person (800kg) passenger lifts
- Male & female toilets, including showers on each floor within the common areas
- BREEAM rating of very good
- 52 car parking spaces inclusive in rent
- On site restaurant