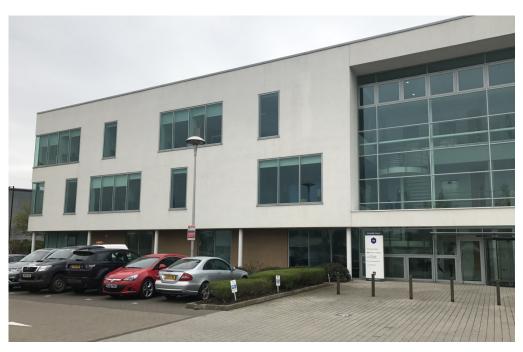

#### **Description**

Alexander House is a purpose built office building constructed in 2007. The building is arranged over three floors incorporating a central atrium rising the full height of the building.

The 2nd floor office is predominantly an open plan office, with five meeting rooms across the north elevation and available fully furnished. The office benefits from the following:

- Displacement air conditioning
- Suspended ceiling with recessed lighting
- Raised floors
- Kitchen and breakout area
- 2 x 10 person (800kg) passenger lifts
- Male & female toilets, including showers on each floor within the common areas
- BREEAM rating of very good
- 52 car parking spaces inclusive in rent
- On site restaurant