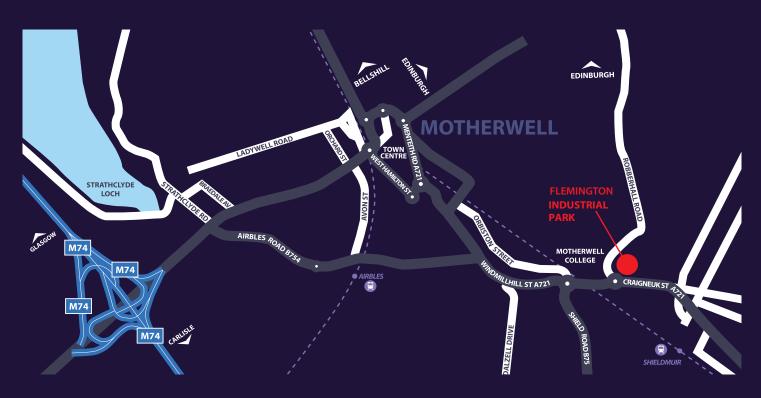

### LOCATION

Flemington Industrial Park lies to the south east of Motherwell town centre on the southern edge of the major Ravenscraig redevelopment. The industrial park is located within a short distance of the M8 and M74 motorways and is 16 miles from Glasgow and 40 miles from Edinburgh. Additionally, a regular rail service to Glasgow Central Station operates from Shieldmuir Station which is close-by.