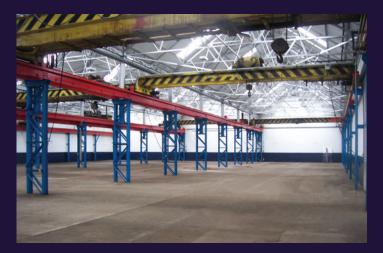

## DESCRIPTION

Flemington Industrial Park is a self-contained site and comprises a range of industrial units and storage yards of various sizes. The buildings are generally of traditional brick and steel construction and the yards are covered in tarmac or hard standing. A schedule of current availability is listed below.

The park benefits from 3 phase electricity and a 24-hour CCTV system with some units capable of incorporating cranage.