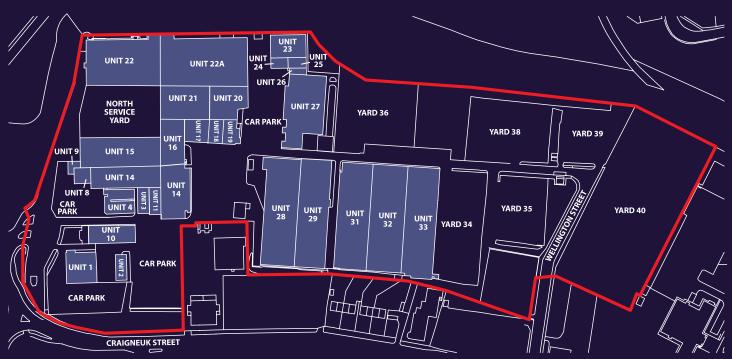

## SITE PLAN

## DESCRIPTION

Flemington Industrial Park is a self-contained site and comprises a range of industrial units and storage yards of various sizes. The buildings are generally of traditional brick and steel construction and the yards are covered in tarmac or hard standing. A schedule of current availability is listed below.

## ACCOMMODATION TO LET

| Unit 3               | 2,120 sq ft   | 196.9 sq m              |
|----------------------|---------------|-------------------------|
| Unit 14              | 21,054 sq ft  | 1,955.98 sq m           |
| Unit 21A             | 8,431 sq ft   | 783.2 sq m              |
| Unit 23              | 6,595 sq ft   | 612.6 sq m              |
| Yard 35              | 5,000 sq ft   | 464.5 sq m              |
| Unit 4 suite 3A & 3B | 1,076 - 2,395 | sq ft 99.9 - 222.5 sq m |
| Unit 14A             | 711 sq ft     | 66.05 sq m              |
| Unit 20              | 6,225 sq ft   | 578.3 sq m              |