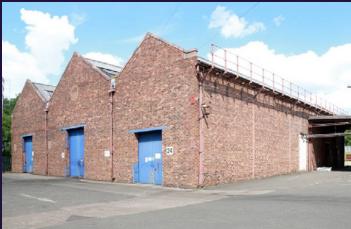

## DESCRIPTION

Flemington Industrial Park is a self-contained site and comprises a range of industrial units and storage yards of various sizes. The buildings are generally of traditional brick and steel construction and the yards are covered in tarmac or hard standing. A schedule of current availability is listed below.