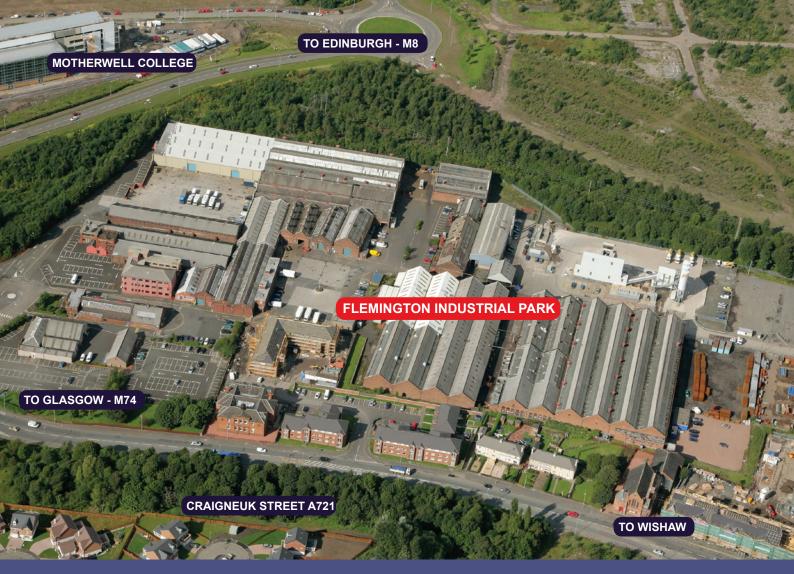

### LOCATION

Flemington Industrial Park lies to the south east of Motherwell town centre on the southern edge of the major Ravenscraig redevelopment. The industrial park is located within a short distance of the M8 and M74 motorways and is 16 miles from Glasgow and 40 miles from Edinburgh. Additionally, a regular rail service to Glasgow Central Station operates from Shieldmuir Station which is close-by.

The park is accessed directly from the A721 and also via Craigneuk Street and Wellington Street.

## DESCRIPTION

Flemington Industrial Park is a self-contained site and comprises a range of industrial units and storage yards of various sizes. The buildings are generally of traditional brick and steel construction and the yards are covered in tarmac or hard standing. A schedule of current availability is listed below.

The park benefits from 3 phase electricity and a 24-hour CCTV system with some units capable of incorporating cranage.