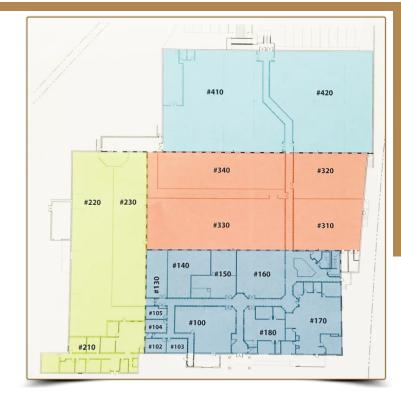

#### Design Center Main 532 Patterson Avenue Mooresville, NC 28115

- Year Built: 1954
- Square Footage: 82,074
- Property Type: Office/Warehouse
- Acreage: 6.4
- Office Percentage: 27%
- Warehouse Percentage: 73%
- Parking: 140 Spots
- Year Renovated: 2002-2017
- Water/Sewer: Town of Mooresville
- Fiber: Continuum
- Warehouse Clear Height: 12'-18'
- Dock Doors: 7
- Zoning: G-1

Current Spaces Available for Lease: Suite 130 | Suite 140 | Suite 160

# Case of the second seco

#### Cascade Building 533 Patterson Avenue Mooresville, NC 28115

- Year Built: 1956
- Square Footage: 3,572
- Property Type: Office
- Acreage: 0.35
- Office Percentage: 100%
- Parking: 140 Spots
- Year Renovated: 2002
- Water/Sewer: Town of Mooresville
- Fiber: Continuum
- Zoning: G-1

No spaces currently for lease.









**Spaces Currently Available** 





Please contact Design Center Lake Norman owner Paul Streeter at pwstreeter@gmail.com or (704) 664-0632 for informatinon on spaces for lease or property information. Find out more about the Design Center at Lake Norman at designcenterlakenorman.com.

**Copyright © 2018 SAI Properties & the Design Center at Lake Norman** 

The Design Center Lake Norman 532 - 533 Patterson Avenue Mooresville, North Carolina, 28115