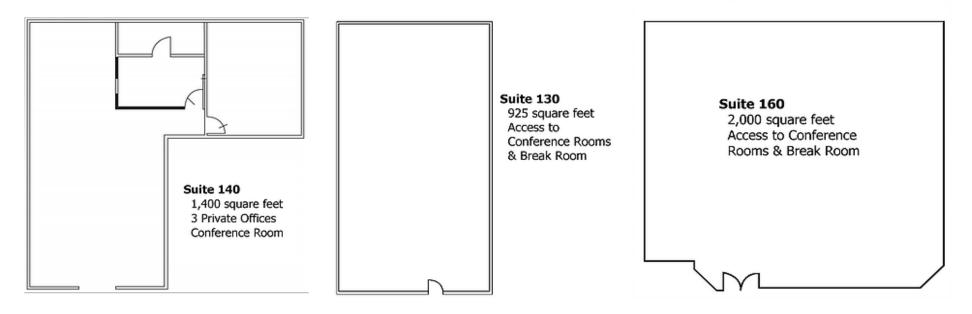

e Mooresville, NC 28115

- Year Built: 1954
- Square Footage: 82,074
- Property Type: Office/Warehouse
- Acreage: 6.4
- Office Percentage: 27%
- Warehouse Percentage: 73%
- Parking: 140 Spots
- Year Renovated: 2002-2017
- Water/Sewer: Town of Mooresville
- Fiber: Continuum
- Warehouse Clear Height: 12'-18'
- Dock Doors: 7
- Zoning: G-1

Current Spaces Available for Lease: Suite 130 | Suite 140 | Suite 160

# Case of the second seco

#### Cascade Building 533 Patterson Avenue Mooresville, NC 28115

- Year Built: 1956
- Square Footage: 3,572
- Property Type: Office
- Acreage: 0.35
- Office Percentage: 100%
- Parking: 140 Spots
- Year Renovated: 2002
- Water/Sewer: Town of Mooresville
- Fiber: Continuum
- Zoning: G-1

No spaces currently for lease.









**Spaces Currently Available** 





Please contact Design Center Lake Norman owner Paul Streeter at pwstreeter@gmail.com or (704) 664-0632 for informatinon on spaces for lease or property information. Find out more about the Design Center at Lake Norman at designcenterlakenorman.com.

**Copyright © 2018 SAI Properties & the Design Center at Lake Norman** 

The Design Center Lake Norman 532 - 533 Patterson Avenue Mooresville, North Carolina, 28115