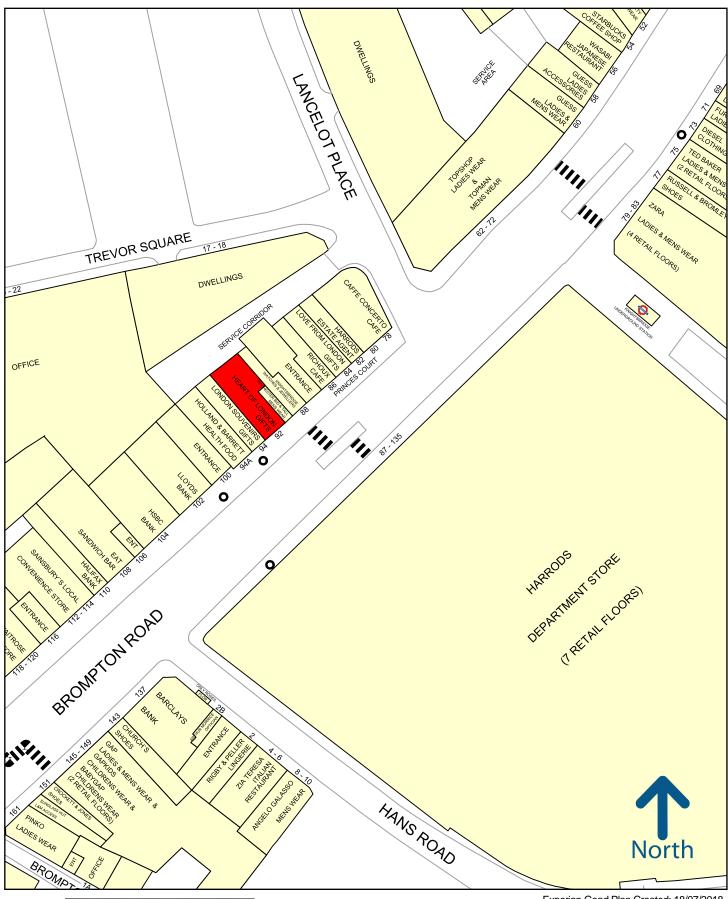

#### LOCATION:

The premises occupy a prime position on Brompton Road, Knightsbridge, in the heart of London. Situated directly opposite the luxury department store Harrods, and close to occupiers including Holland & Barrett, Lloyds Bank, Caffe Concerto, HSBC and Eat. Knightsbridge Underground **Station** is a short walk away.