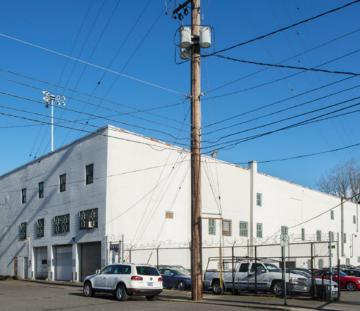

#### 42,500 SF Warehouse (3 Levels)

- 2,000 SF Office
- 2 floors with ramped access from street
- 3rd floor accessible via large service elevator
- ~14,000 SF/floor

#### Parking lot

- ~15,000 SF lot
- 70 spaces available, call for pricing Ceiling Heights - floor to beam
- 1st: 11'
- 2nd: 11'6"
- 3rd: 10'3"