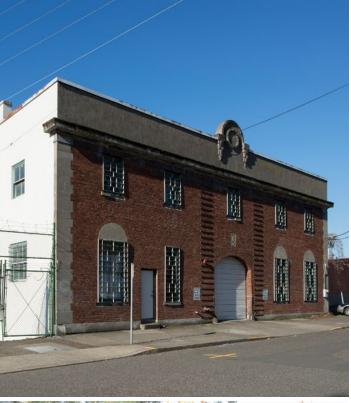

#### 42,500 SF Warehouse (3 Levels)

- 2,000 SF Office
- 2 floors with ramped access from street
- 3rd floor accessible via large service elevator
- ~14,000 SF/floor

#### Parking lot

- ~15,000 SF lot
- 70 spaces available, call for pricing Ceiling Heights - floor to beam
- 1st: 11'
- 2nd: 11'6"
- 3rd: 10'3"