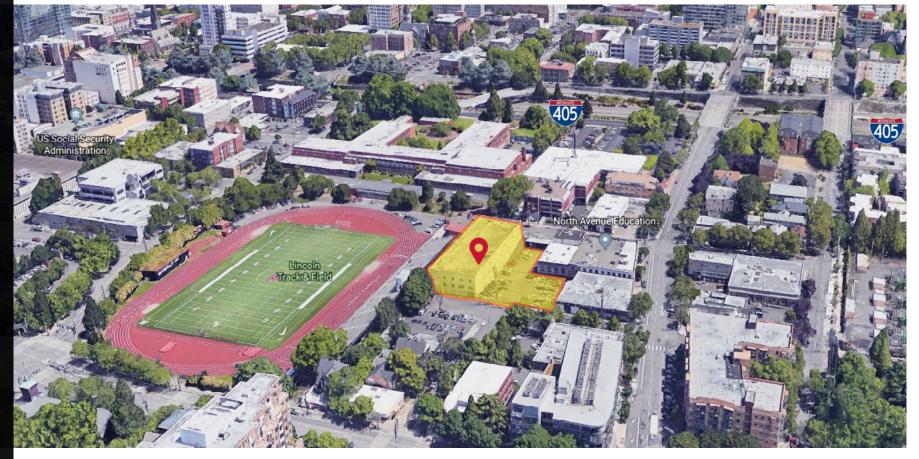

# WAREHOUSE & LOT - GOOSE HOLLOW

1128-1130 SW 17TH AVENUE PORTLAND, OR 97205

### LOCATION

- Goose Hollow neighborhood
- Easy access to US-26 & I-405/I-5
- Access to Warehouse and Parking on both SW 16th & 17th

# NEARBY ATTRACTIONS

Providence Park Safeway LIncoln Track & Field Goose Hollow Inn Target Crystal Ballroom Multnomah Athletic Club Central Library Portland Art Museum Ringside Steakhouse Fred Meyer Sammy's Flowers Hotel deLuxe Kinara Starbucks Bellagio's Pizza