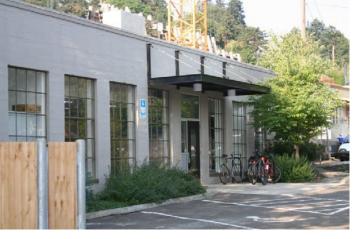

# WAREHOUSE & LOT - GOOSE HOLLOW

1128-1130 SW 17TH AVENUE PORTLAND, OR 97205

# **AVAILABLE**

42,500 SF Warehouse 70 Space Parking Lot Separate Available January 1, 2019

#### **BUILDING HIGHLIGHTS**

- · Goose Hollow neighborhood
- Easy access to US-26 & I-405/I-5
- Access to Warehouse and Parking on both SW 16th & 17th
- 70 Parking spaces available separately

### LOCATION

- Goose Hollow neighborhood
- Easy access to US-26 & I-405/I-5
- Access to Warehouse and Parking on both SW 16th & 17th