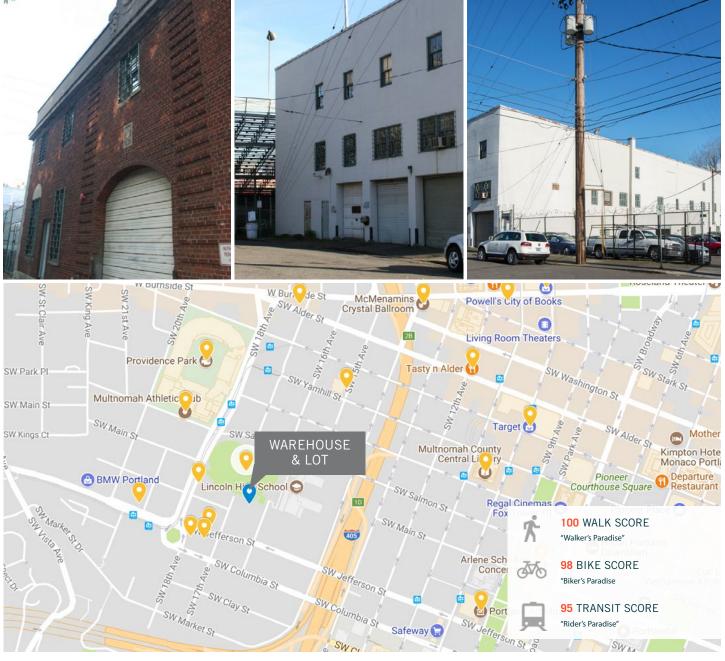

#### 42,500 SF Warehouse (3 Levels)

- 2,000 SF Office
- 2 floors with ramped access from street
- 3rd floor accessible via large service elevator
- ~14,000 SF/floor

#### Parking lot

- ~15,000 SF lot
- 70 spaces available, call for pricing Ceiling Heights - floor to beam
- 1st: 11'
- 2nd: 11'6"
- 3rd: 10'3"

#### Power

800 amp 120/240 three-phase

100 WALK SCORE

"Walker's Paradise"

98 BIKE SCORE

"Biker's Paradise

95 TRANSIT SCORE

"Rider's Paradise"

### LOCATION

- Goose Hollow neighborhood
- Easy access to US-26 & I-405/I-5
- Access to Warehouse and Parking on both SW 16th & 17th

# NEARBY ATTRACTIONS

Providence Park Safeway LIncoln Track & Field Goose Hollow Inn Target Crystal Ballroom Multnomah Athletic Club Central Library Portland Art Museum Ringside Steakhouse Fred Meyer Sammy's Flowers Hotel deLuxe Kinara Starbucks Bellagio's Pizza