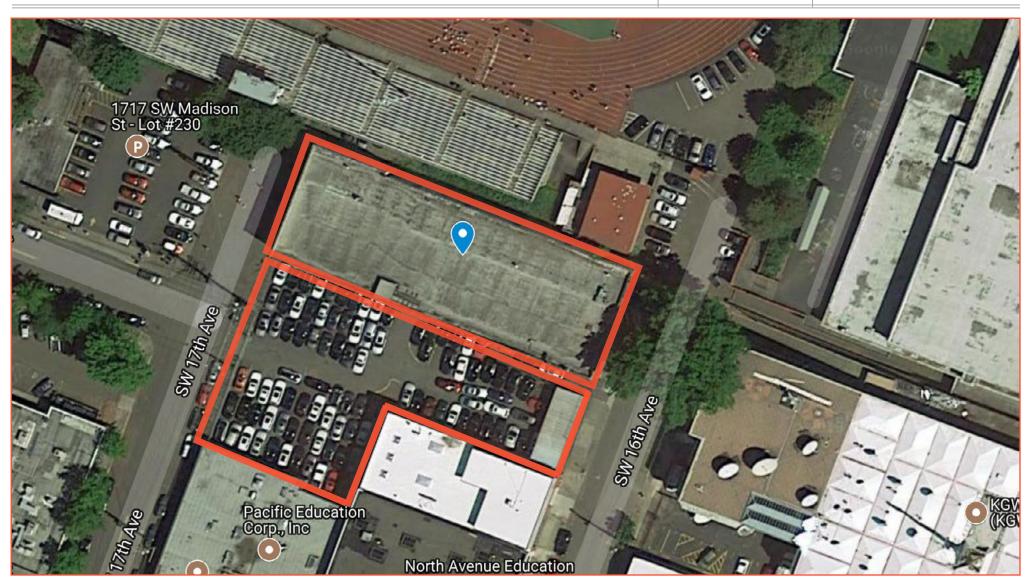

# **AVAILABLE**

42,500 SF Warehouse 70 Space Parking Lot Separate Available January 1, 2019

#### 42,500 SF Warehouse (3 Levels)

- 2,000 SF Office
- 2 floors with ramped access from street
- 3rd floor accessible via large service elevator
- ~14,000 SF/floor

#### Parking lot

- ~15,000 SF lot
- 70 spaces available, call for pricing Ceiling Heights - floor to beam
- 1st: 11'
- 2nd: 11'6"
- 3rd: 10'3"