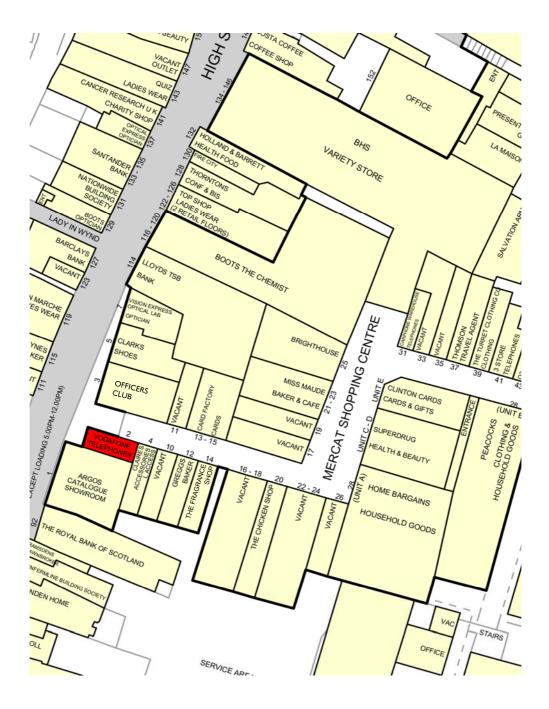

#### LOCATION

Kirkcaldy is Fife's largest town with a population of approximately 47,000 and a catchment of approximately 187,000. The subjects are located in the 215,000 sq ft (19,973 sq m) Mercat Shopping Centre which is located in the heart of the Town Centre and accessed from the pedestrianised High Street. The Centre is anchored by **Marks & Spencer, TK Maxx, Boots** and **Bhs**. The subjects occupy a prime position at the entrance to the Centre with direct access from High Street. Nearby occupiers include **Argos, Clarks, Vision Express** and **TopShop**.