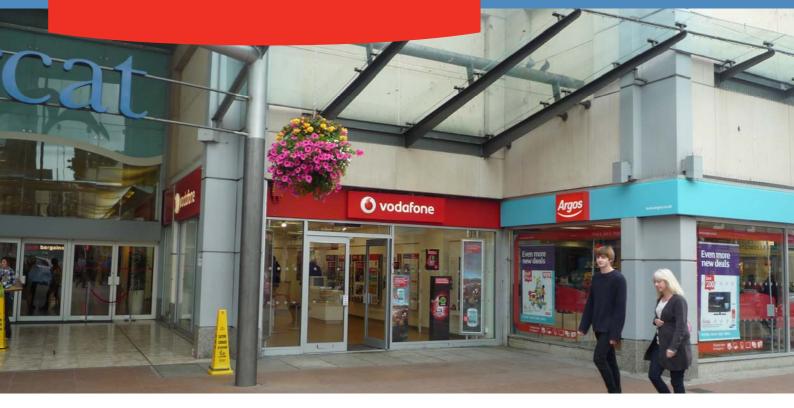

#### LOCATION

Kirkcaldy is Fife's largest town with a population of approximately 47,000 and a catchment of approximately 187,000. The subjects are located in the 215,000 sq ft (19,973 sq m) Mercat Shopping Centre which is located in the heart of the Town Centre and accessed from the pedestrianised High Street. The Centre is anchored by **Marks & Spencer, TK Maxx, Boots** and **Bhs**. The subjects occupy a prime position at the entrance to the Centre with direct access from High Street. Nearby occupiers include **Argos, Clarks, Vision Express** and **TopShop**.