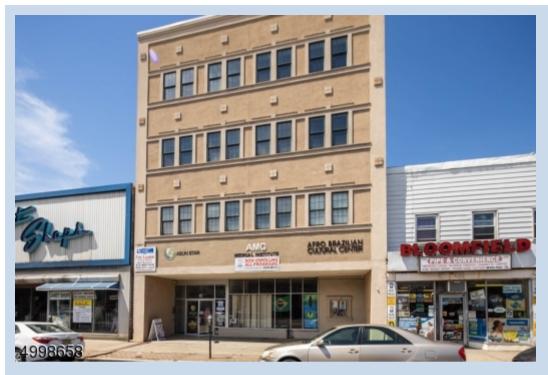

7/16/2020 1: GSMLS REPORTS

Bloomfield Twp.\* (1602)

THIS LOW RISE CLASS " A" OFFICE BUILDING SITS IN THE CENTER OF BLOOMFIELD BUSINESS DISTRICT. AT 7% CAP RATE, THIS IS A PERFECT INVESTMENT FOR AN OWNER OCCUPANT OR AN INVESTOR.

BCR2 MLS#: 3648129 Zoned: For Sale/Lease: S \$49,762 Taxes: # Stories: 4 Tax Year: 2019 # Units: 7 Avail SqFt: 23840 # of Lavs: 10 Bldg SqFt: 23840

Prop Type: Office Building Complex

Parking: / None

Heat: 1 Unit, Baseboard - Hotwater, Forced Hot Air