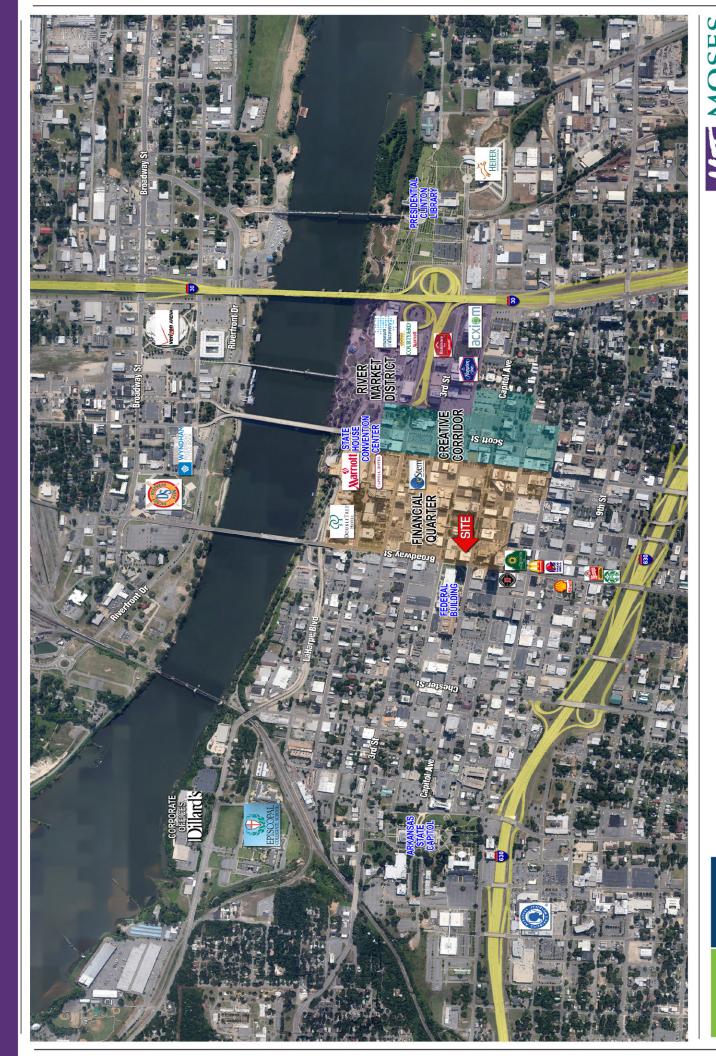

#### LOCATION

- Located at Capitol Ave. and Broadway St. in the heart of the Central Business District and Financial Quarter
- Ten (10) minute drive to the Bill and Hillary Clinton National Airport

Moses Tucker Real Estate 200 River Market Ave., #501 Little Rock, AR 72201 (501) 376-6555