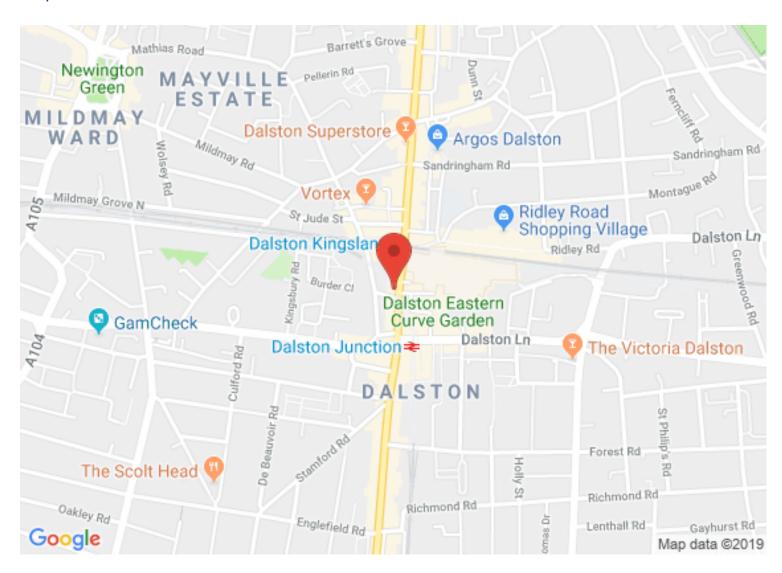

#### Location:

Located on the southern side of the busy Kingsland High Street at its junction with Balls Pond Road, the building occupies a very strong position within the Kingsland High Street, providing easy access to either Dalston Junction and Dalston Kingsland Overground train stations and numerous bus routes pass outside the property. The property is well served by local and national operators such as McDonalds, Barclays Bank, Costa Coffee, Tortilla Paddy Power and Kingsland Shopping Centre.