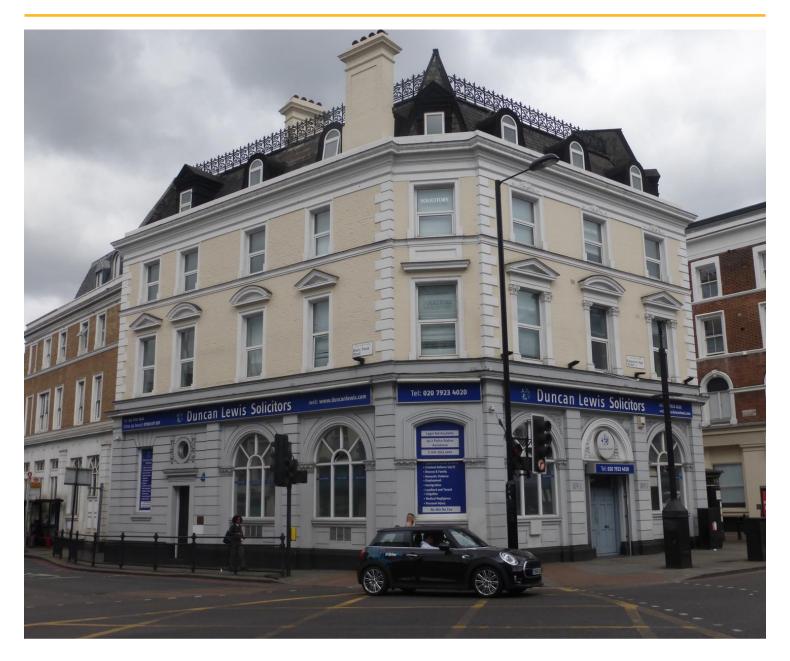

# Kingsland High Street, London, E8 To Let

1 Reception

Prime corner building
Assignment of existing lease expiring 31st May 2026
May sub-let
Total net internal area of 8,215 sq. ft. over 6 levels

£183,153.92 per annum

#### Location:

Located on the southern side of the busy Kingsland High Street at its junction with Balls Pond Road, the building occupies a very strong position within the Kingsland High Street, providing easy access to either Dalston Junction and Dalston Kingsland Overground train stations and numerous bus routes pass outside the property. The property is well served by local and national operators such as McDonalds, Barclays Bank, Costa Coffee, Tortilla Paddy Power and Kingsland Shopping Centre.

## Description:

The property is a former bank building which is currently trading as Duncan Lewis Solicitors, arranged over 6 levels which includes the open plan mezzanine level. Ground floor accommodates 8 consulation rooms, main reception area and customer waiting areas are also located on the ground floor. The basement is currently used as server toom and storage. The upper floors are used as main offices and there is lift facilities serving the entire floors. WC and kitchenette facilities are also available throughout the entire building.