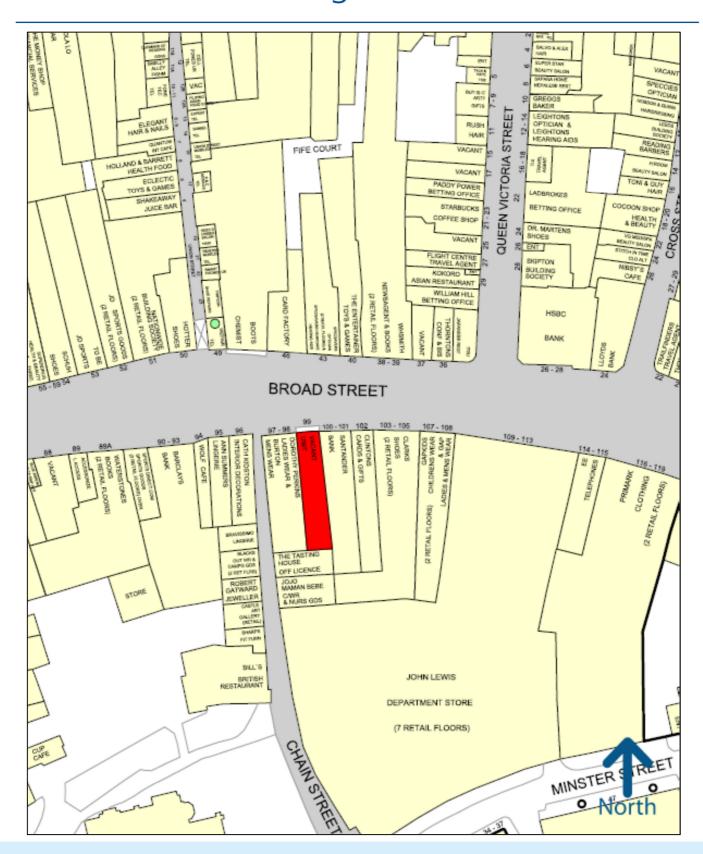

## **READING – 99 Broad Street, RG1 2AX**

### A2/A1 RETAIL UNIT TO LET (A3 STPP)

|                       | SQ FT |
|-----------------------|-------|
| Ground floor          | 1,941 |
| First floor ancillary | 1,329 |
| Second floor          | 487   |
| Third floor           | 293   |
| Basement              | 487   |
| TOTAL                 | 4,537 |