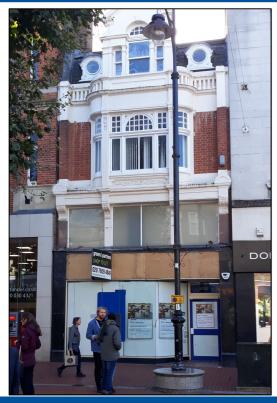

## **READING – 99 Broad Street, RG1 2AX**

### A2/A1 RETAIL UNIT TO LET (A3 STPP)

|                       | SQ FT |
|-----------------------|-------|
| Ground floor          | 1,941 |
| First floor ancillary | 1,329 |
| Second floor          | 487   |
| Third floor           | 293   |
| Basement              | 487   |
| TOTAL                 | 4,537 |

#### **KEY FACTS**

- Prime pitch
- A1 / A2, or A3 use (STPP)
- Character upper parts
- Rear fire escape
- Significant ancillary space
- Close to John Lewis, Primark and The Oracle Shopping Centre.