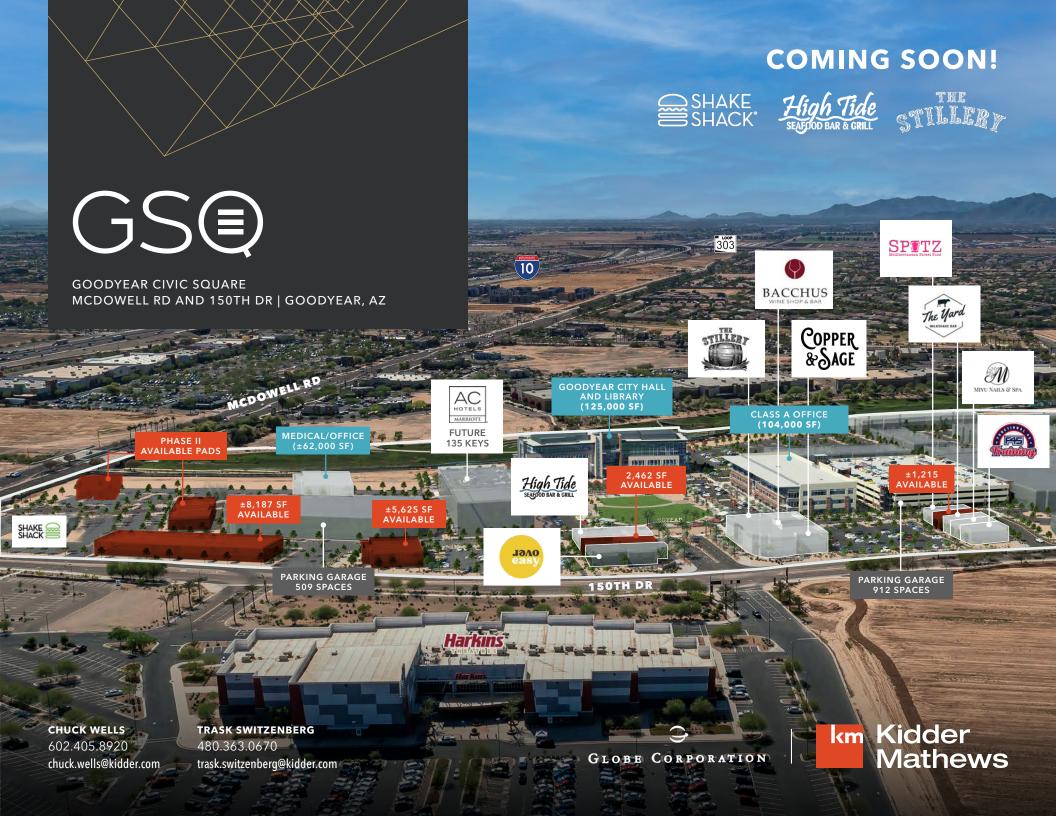

MCDOWELL RD AND 150TH DR | GOODYEAR, AZ

The Dining and Entertainment Destination that Defines Goodyear

TAKE VIRTUAL TOUR

130,192
TOTAL POPULATION

3RD FASTEST GROWING CITY IN NATION

\$109,976
AVERAGE HH INCOME