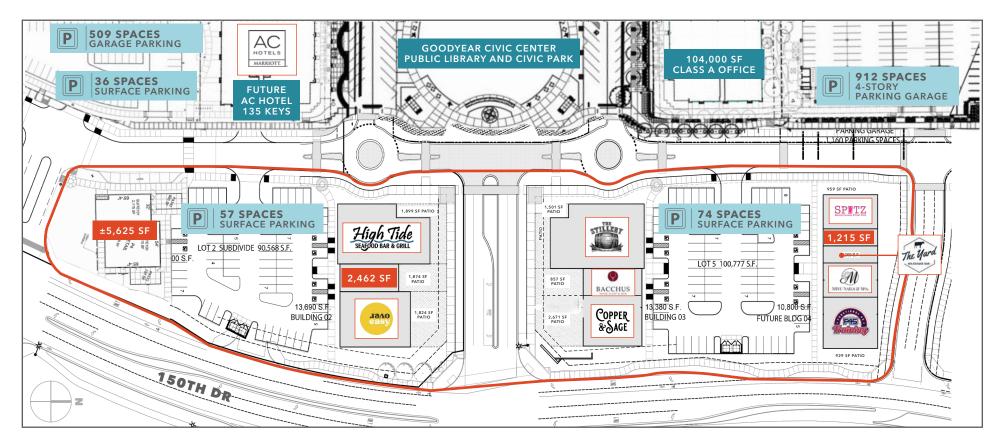

Phase I Site Plan - Opening Fall 2024

#### 43,670 SF | 5:1000 PARKING RATIO

**AVAILABLE SHOP SPACE** 

MCDOWELL RD AND 150TH DR | GOODYEAR, AZ

Site Plan - Phase II

# AVAILABLE PADS & SHOP SPACE

| PAD LEGEND |        |       |                |  |
|------------|--------|-------|----------------|--|
|            | SQFT   | ACRES | STATUS         |  |
| 1A         | 51,036 | 1.172 | Available      |  |
| 1B         | 62,000 | 1.265 | Under Contract |  |
| 2E         | 56,092 | 1.288 | AC Hotel       |  |
| 2 <b>G</b> | 36,017 | 0.827 | Available      |  |
|            |        |       |                |  |