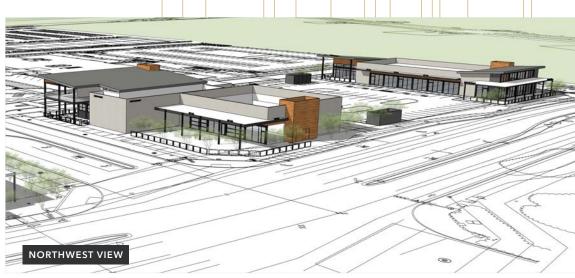

Phase I Site Plan - Opening Fall 2024

#### 43,670 SF | 5:1000 PARKING RATIO

**AVAILABLE SHOP SPACE** 

MCDOWELL RD AND 150TH DR | GOODYEAR, AZ

Site Plan - Phase II