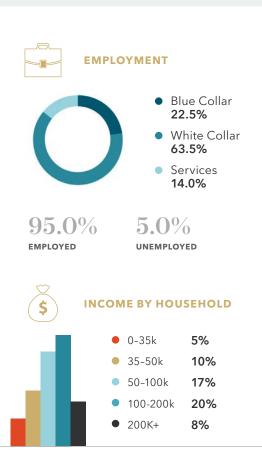

For more information contact

CHUCK WELLS 602.405.8920 chuck.wells@kidder.com **TRASK SWITZENBERG** 480.363.0670 trask.switzenberg@kidder.com

MCDOWELL RD AND 150TH DR | GOODYEAR, AZ

Goodyear, AZ Facts & Demographics 101,614
POPULATION

3.03

\$101,884

37.8
MEDIAN AGE

HOME OWNERSHIP

31.1% 68.9% owners

| White            | 65.2% |
|------------------|-------|
| Asian            | 4.2%  |
| Pacific Islander | 0.2%  |
| African-American | 8.0%  |
| Hispanic         | 37.5% |
| Native American  | 1.4%  |

DATA SOURCE: ESRI