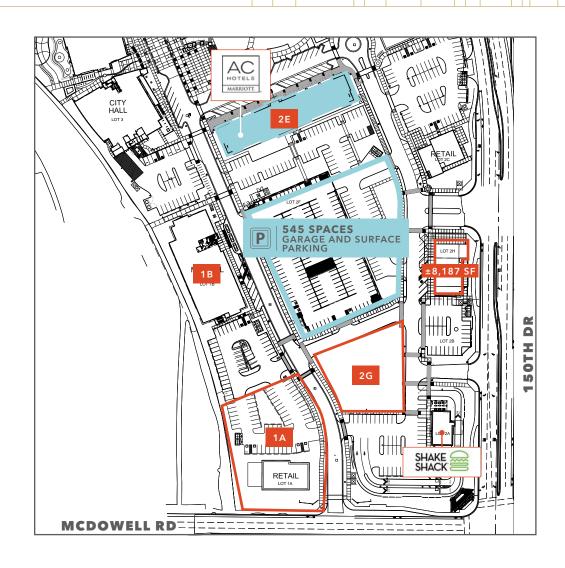

#### 43,670 SF | 5:1000 PARKING RATIO

**AVAILABLE SHOP SPACE** 

MCDOWELL RD AND 150TH DR | GOODYEAR, AZ

Site Plan - Phase II

# AVAILABLE PADS & SHOP SPACE

| PAD LEGEND |        |       |                |  |
|------------|--------|-------|----------------|--|
|            | SQFT   | ACRES | STATUS         |  |
| 1A         | 51,036 | 1.172 | Available      |  |
| 1B         | 62,000 | 1.265 | Under Contract |  |
| 2E         | 56,092 | 1.288 | AC Hotel       |  |
| 2 <b>G</b> | 36,017 | 0.827 | Available      |  |
|            |        |       |                |  |