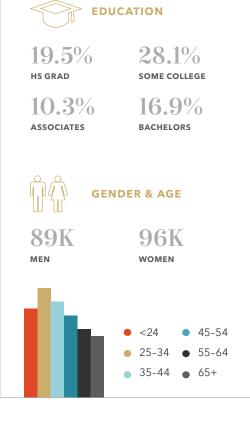

For more information contact

CHUCK WELLS 602.405.8920 chuck.wells@kidder.com **TRASK SWITZENBERG** 480.363.0670 trask.switzenberg@kidder.com

MCDOWELL RD AND 150TH DR | GOODYEAR, AZ

Goodyear, AZ Facts & Demographics 101,614
POPULATION

3.03

\$101,884

37.8
MEDIAN AGE

HOME OWNERSHIP

31.1% 68.9% owners

| White            | 65.2% |
|------------------|-------|
| Asian            | 4.2%  |
| Pacific Islander | 0.2%  |
| African-American | 8.0%  |
| Hispanic         | 37.5% |
| Native American  | 1.4%  |

DATA SOURCE: ESRI