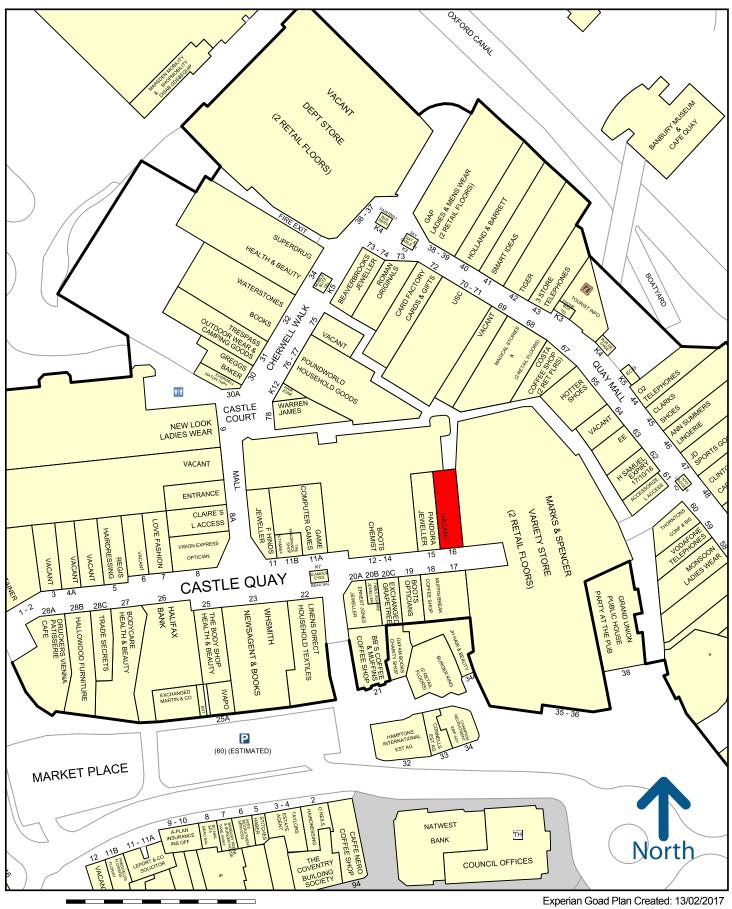

#### **SITUATION**

Unit 16 is located in Castle Quay Mall close to the entrance to **Marks and Spencer**. Nearby retailers include **Boots Opticians** and **Ernest Jones**.

#### 50 metres

Created By: Bidwell Webber De Pons Ltd

Goad Digital Plans are for identification only and not to be scaled as a working drawing. No part of this plan may be entered into an electronic retrieval system without prior consent of the publisher. This product includes mapping data licensed from Ordnance Survey, © Crown copyright 2003 Licence number PU100017316 Misrepresentation Act - The Agents and Vendors take no responsibility for any error, mis-statement or omission in these details. Measurements are approximate and for guidance only. These particulars do not constitute an offer or contract and members of the agents firm have no authority to make any representation or warranty in relation to the property.