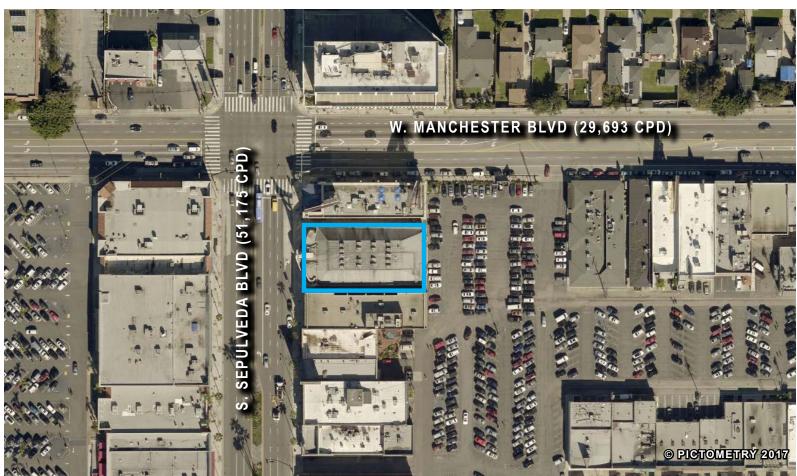

ZONING: LAC2

- Medical Suites Ready For Immediate Occupancy, Fully
  Built-Out With Exam Rooms, Doctor's Office, Reception, and Private Restrooms
- Coffee Shop / Bakery Space With Outdoor Patio
- One Building South of Manchester Avenue, Signalized Corner
- Sepulveda Boulevard Frontage, Signage, & Visibility
- Close Proximity To Major Retailers & Restaurants Such As Kohl's, Trader Joe's, T.J. Maxx, Ross, Panera Bread, In-N-Out, CVS, and More!
- One (1) Mile from LAX, Howard Hughes, Loyola Maramount University, and 405 & 105 Freeways
- Ample Parking In Rear