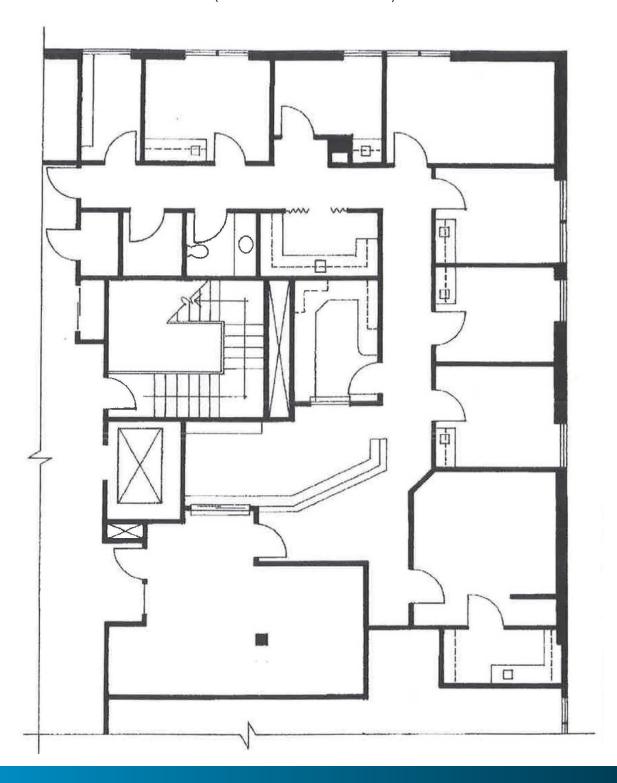

### **SUITE 202 FLOOR PLAN**

(NOT DRAWN TO SCALE)

8610 S. SEPULVEDA BLVD | WESTCHESTER, CA 90045