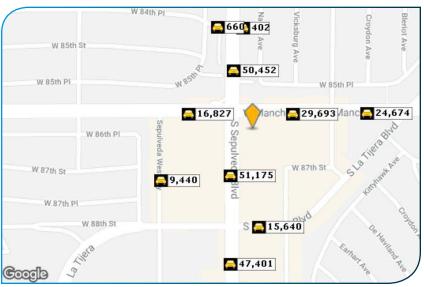

#### TRAFFIC COUNTS & DEMOGRAPHICS

| DEMOGRAPHICS        | 1 MILE    | 3 MILE   | 5 MILE   |
|---------------------|-----------|----------|----------|
| POPULATION (2018)   | 17,245    | 214,803  | 623,190  |
| AVG HH INC (2018)   | \$120,513 | \$96,856 | \$94,247 |
| ESTIMATED HH (2018) | 6,820     | 82,286   | 244,681  |
| AVG AGE             | 41.0      | 37.9     | 38.3     |
| OWNER OCCUPIED      | 4,408     | 34,775   | 95,992   |
| RENTER OCCUPIED     | 2,413     | 47,511   | 148,689  |
|                     |           |          |          |
| POPULATION (2023)   | 177,617   | 219,418  | 636,028  |
| ESTIMATED HH (2023) | 6.948     | 84,182   | 249,725  |