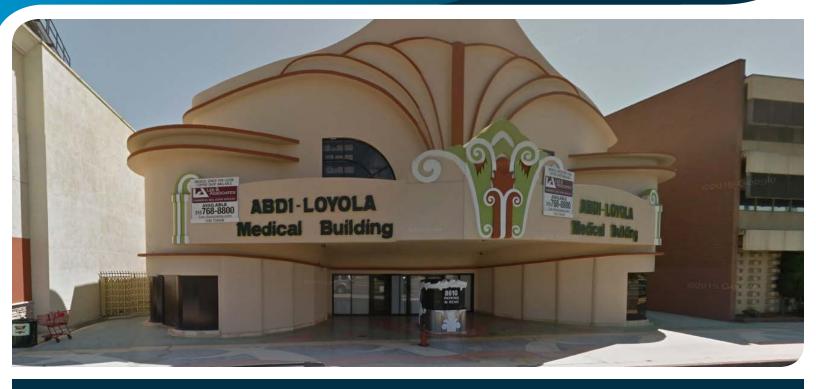

8610 S. SEPULVEDA BLVD | WESTCHESTER, CA 90045

### PROPERTY FEATURES

AVAILABLE: Suite 106 - ±3,333 RSF

**Suite 108** - ±900-1,500 RSF

(Coffee Shop/Bakery)

Suite 202 - ±2,796 RSF

**Suite 205** - ±1,075 RSF

**RATE:** \$2.75 - \$3.25 / SF MG

TERM: 5-10 Years or Longer

ZONING: LAC2

- Medical Suites Ready For Immediate Occupancy, Fully
  Built-Out With Exam Rooms, Doctor's Office, Reception, and Private Restrooms
- Coffee Shop / Bakery Space With Outdoor Patio
- One Building South of Manchester Avenue, Signalized Corner
- Sepulveda Boulevard Frontage, Signage, & Visibility
- Close Proximity To Major Retailers & Restaurants Such As Kohl's, Trader Joe's, T.J. Maxx, Ross, Panera Bread, In-N-Out, CVS, and More!
- One (1) Mile from LAX, Howard Hughes, Loyola Maramount University, and 405 & 105 Freeways
- Ample Parking In Rear