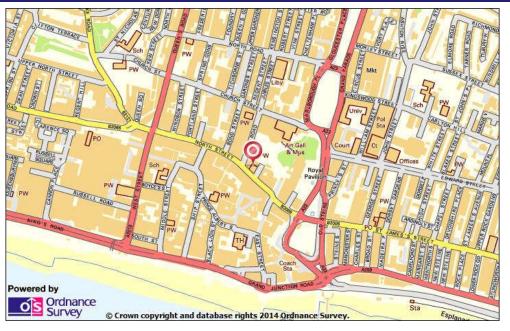

#### LOCATION

North Street is the main thoroughfare leading to Churchill Square shopping centre. A number of bus stops are located on North Street which leads to Hove in the West and links to the coast road to the East. 162-163 holds a prominent position on the corner of North Street and New Road.