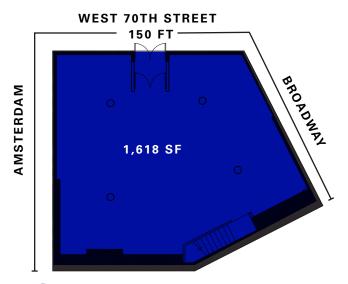

#### **Basement**

#### **Approximate Size**

Ground Floor 1,618 SF Basement 821 SF