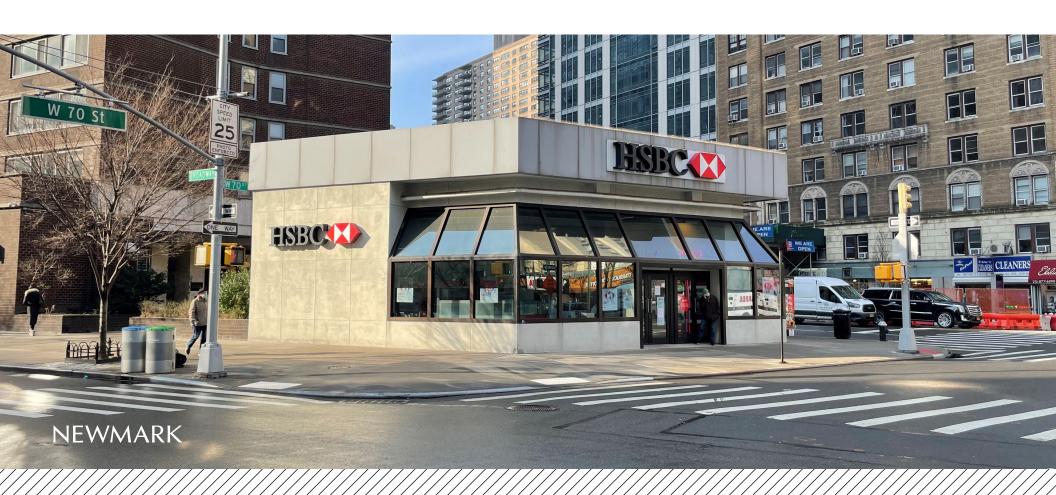

#### **Ground Floor**

#### **Approximate Size**

Ground Floor 1,618 SF Basement 821 SF

#### **Frontage**

150 FT of wraparound

#### Location

Northwest corner of 70th Street