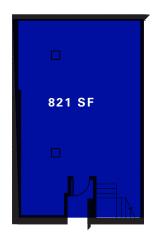

# 2025 Broadway

UPPER WEST SIDE NEW YORK, NY



#### 2025 BROADWAY

## **Property Details**

#### Location

Northwest corner of 70th Street

#### **Approximate Size**

Ground Floor 1,618 SF Basement 821 SF

#### **Term**

Long term

#### **Frontage**

150 FT of wraparound

#### **Possession**

July 1, 2021

#### **Site Status**

Currently HSBC

#### **Neighbors**

Chase, Wells Fargo, Strabucks and City MD

#### **Comments**

Free standing building at the corner of Broadway, Amsterdam and West 70th Street

Within close proximity to the 1 2 3 subway lines

#### **Ground Floor**



#### **Basement**



#### **2025 BROADWAY**

### Area Retail



#### CONTACT

#### **Ross Berkowitz**

t 212-916-3388 ross.berkowitz@ngkf.com

#### **Darrell Rubens**

t 212-916-3360 darrell.rubens@ngkf.com

#### **Ariel Schuster**

t 212-331-0132 ariel.schuster@ngkf.com

nmrk.com