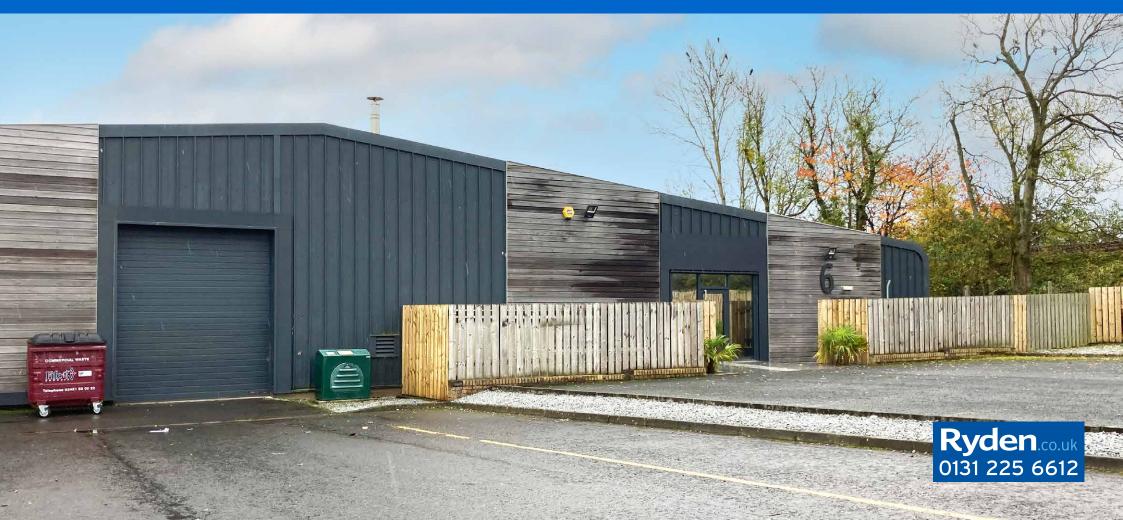

#### DESCRIPTION

This property has recently been refurbished and adjoins accommodation occupied by Classique For Brides Ltd. The building is of steel frame construction with insulated wall and roof cladding. The roof cladding is inset with translucent panels providing a good level of natural lighting internally.

To the front of the accommodation is a reception and office. Vehicle access is provided by an electric roller shutter door. There is also a separate pedestrian/staff access.

Car park and loading is to the front of the building