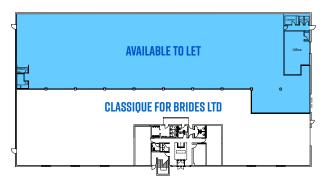

Edinburgh City Centre: 25 minutes Glasgow: 45 minutes Glenrothes/Kirkcaldy: 20 minutes Perth: 30 minutes Aberdeen: 2 hours

The property is situated on the south-west side of the estate where nearby occupiers include Classique For Brides Ltd (adjoining), L&I Eaton, Tool Station, Screwfix, Scottish Fire & Rescue Service, Laundry Pro Ltd and Greenfold Systems Ltd.

#### DESCRIPTION

This property has recently been refurbished and adjoins accommodation occupied by Classique For Brides Ltd. The building is of steel frame construction with insulated wall and roof cladding. The roof cladding is inset with translucent panels providing a good level of natural lighting internally.

## **ACCOMMODATION**

We estimate the gross internal area of the property to be 1,471 sqm (15,838 sqft).

# **ENERGY PERFORMANCE CERTIFICATE (EPC)**

A copy of the EPC is available on request.

FLOOR PLAN