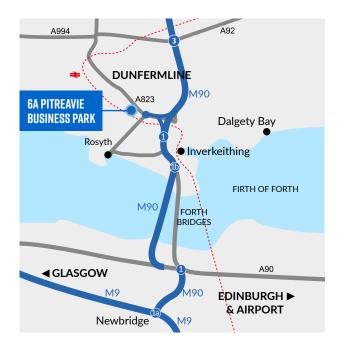

# **LOCATION**

Pitreavie Business Park is one of the largest and certainly the best located industrial estates in Fife. The estate is situated on the south side of Dunfermline and has direct dual carriageway access to the M90 (Edinburgh - Perth). Dunfermline town centre and the Queensferry Crossing are within 10 minutes' drive and some approximate further travel times are as follows:

Edinburgh City Centre: 25 minutes Glasgow: 45 minutes Glenrothes/Kirkcaldy: 20 minutes Perth: 30 minutes Aberdeen: 2 hours

The property is situated on the south-west side of the estate where nearby occupiers include Classique For Brides Ltd (adjoining), L&I Eaton, Tool Station, Screwfix, Scottish Fire & Rescue Service, Laundry Pro Ltd and Greenfold Systems Ltd.