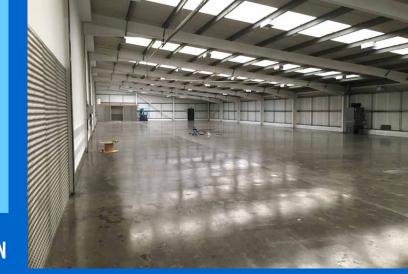

#### DESCRIPTION

This property has recently been refurbished and adjoins accommodation occupied by Classique For Brides Ltd. The building is of steel frame construction with insulated wall and roof cladding. The roof cladding is inset with translucent panels providing a good level of natural lighting internally.

To the front of the accommodation is a reception and office. Vehicle access is provided by an electric roller shutter door. There is also a separate pedestrian/staff access.

Car park and loading is to the front of the building

## **ACCOMMODATION**

We estimate the gross internal area of the property to be 1,471 sqm (15,838 sqft).