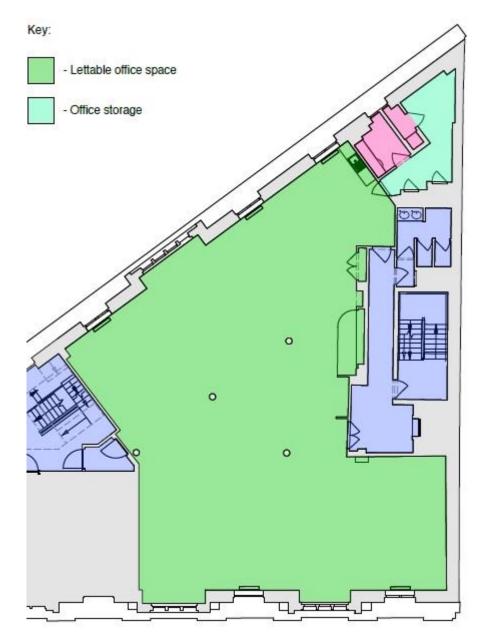

## 3,072 sq ft MAYFAIR OFFICES TO LET THIRD FLOOR, 58 DAVIES STREET, LONDON W1

LOCATIONOccupying a prominent position at the northern end of Davies Street at the apex<br/>of Davies Street and South Molton Lane, 58 Davies Street is on the doorstep of<br/>Oxford Street, Bond Street and South Molton Street, Bond Street Underground<br/>and the Elizabeth Line Crossrail (expected to operate from late 2019) stations.<br/>It is therefore well-located for transport, retail, restaurant and leisure amenities.DESCRIPTIONThe available accommodation comprises the majority of the Third Floor<br/>providing a total area of about 3,072 sq ft (285.4 sq m). The suite overlooks both

AMENITIES

- Air-conditioning
- 24-hour access
- 8 person passenger lift
- Dedicated shower/WC
- Excellent natural light
- Open plan layout

**LEASE** A new lease is available for a term to be agreed.

| Rent           | £67.50 per sq ft (offices)       |
|----------------|----------------------------------|
|                | £15.00 per sq ft (storage)       |
| Rates*         | TBC (estimated £25.00 per sq ft) |
| Service Charge | Estimated £10.00 per sq ft       |