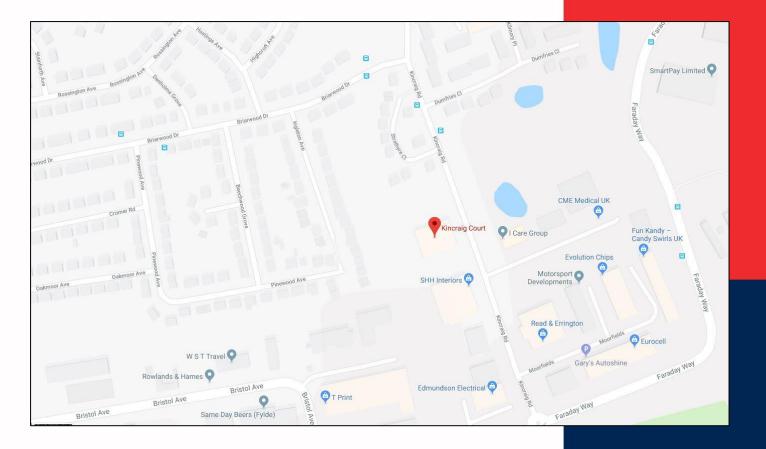

#### LOCATION

Kincraig Court is located on Blackpool Technology Park (off Faraday Way) which is to the north of Blackpool Town Centre. The park is within a well-established commercial business location with occupiers in the vicinity including Blackpool Council, The NHS, The Inland Revenue, Royal Mail, Coefly and a number of independent businesses. The position provides ease of access to Amounderness Way which in turn provides access to the M55 and the M6.

# TO LET

Kincraig Court, Kincraig Road, Bispham, Blackpool FY2 0FY

VIEWING Strictly by appointment

CONTACT MARK HARRISON 01772 769000 mark@pinkus.co.uk