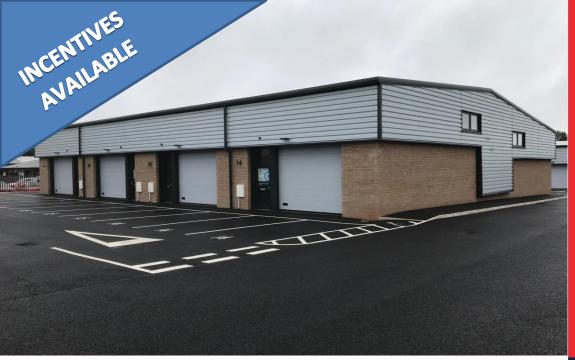

#### DESCRIPTION

New build business unit(s) available to rent which are suitable for a variety of uses including trade, warehouse, workshop and offices (all subject to consent) and each unit comprises:

- Steel portal frame construction
- Three phase electricity
- WC / Kitchenette area provided
- Sectional goods door
- Min eaves 4m rising to 7m at rear
- Mezzanine floor optional\*

Unit 18 825 sq ft (76.65 sq m) Unit 19 825 sq ft (76.65 sq m) Unit 20 825 sq ft (76.65 sq m) Unit 21 825 sq ft (76.65 sq m)

#### AVAILABILITY/SIZES

| Unit 14 | 625 sq ft | 58.06 (sq m) |
|---------|-----------|--------------|
| Unit 15 | 625 sq ft | 58.06 (sq m) |
| Unit 16 | 625 sq ft | 58.06 (sq m) |
| Unit 17 | 625 sq ft | 58.06 (sq m) |