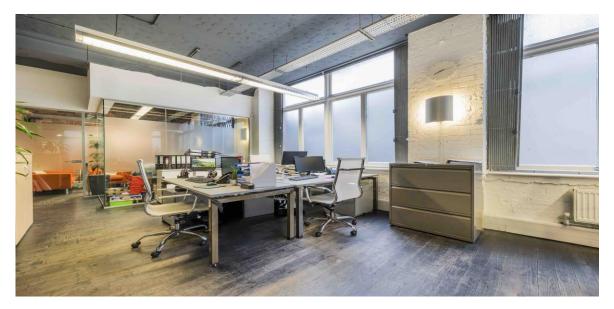

## STUNNING MEDIA STYLE SELF CONTAINED OFFICE SUITE IDEAL FOR ARCHITECTS, DESIGN & MEDIA 87 NEW CAVENDISH STREET LONDON W1 3,250 sq.ft. / 302.22 sq.m.

| LOCATION:      | The property is located on the North side of New<br>Cavendish Street at the junction with Great Portland<br>Street close to Portland Place. Oxford Circus & Great<br>Portland Street Underground Stations are nearby. (<br>Central, Victoria, Circle, Bakerloo & Hammersmith & City<br>Lines) as are numerous bus services. |
|----------------|-----------------------------------------------------------------------------------------------------------------------------------------------------------------------------------------------------------------------------------------------------------------------------------------------------------------------------|
| ACCOMMODATION: | The accommodation comprises Self contained office suite<br>arranged over Ground and Lower Ground floors with<br>Superb Natural Light and Window Frontage arranged as<br>private offices/meeting rooms and boardroom with open<br>plan areas with Fitted Kitchen and Shower in Superb<br>decorative order throughout.        |

| AMENITIES:       |                                                                |
|------------------|----------------------------------------------------------------|
|                  | Fitted Kitchen                                                 |
|                  | > Shower                                                       |
|                  | Central Heating                                                |
|                  | Perimeter Trunking                                             |
|                  | <ul> <li>Entry phone</li> <li>24-Hour Access</li> </ul>        |
|                  | <ul> <li>Superb natural light</li> </ul>                       |
|                  | <ul> <li>Superb flatteral light</li> <li>Spotlights</li> </ul> |
|                  | <ul> <li>Parquet Floor</li> </ul>                              |
|                  | <ul> <li>11ft CeilingHeight</li> </ul>                         |
|                  | > Cat 6 Cabling                                                |
|                  | Exposed Brickwork                                              |
|                  | Fibre Connection                                               |
|                  | Window Frontage                                                |
|                  |                                                                |
| LEASE:           | Term to expire December 2023 Outside the Landlord &            |
|                  | Tenant Act.                                                    |
| RENT:            | £185,000 per annum exclusive.                                  |
|                  |                                                                |
| RATES:           | To be confirmed.                                               |
| SERVICE CHARGES: | N/A                                                            |
|                  |                                                                |
| LEGAL COSTS:     | Each party to be responsible for their own costs               |
| POSSESSION:      | Immediate.                                                     |
|                  | ininediate.                                                    |
| VIEWING:         | Strictly by appointment through:-                              |
|                  |                                                                |