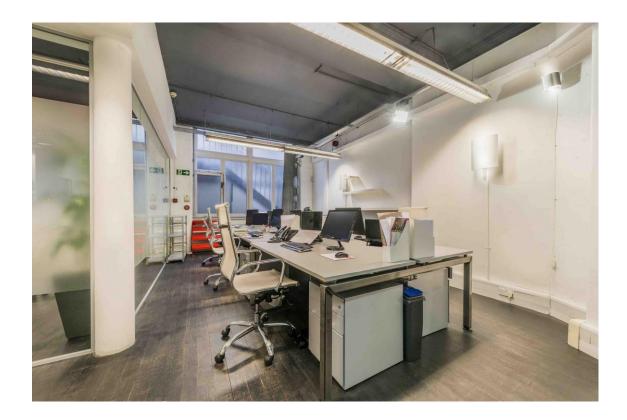

## STUNNING MEDIA STYLE SELF CONTAINED OFFICE SUITE IDEAL FOR ARCHITECTS, DESIGN & MEDIA 87 NEW CAVENDISH STREET LONDON W1 3,250 sq.ft. / 302.22 sq.m.

| LOCATION:      | The property is located on the North side of New<br>Cavendish Street at the junction with Great Portland<br>Street close to Portland Place. Oxford Circus & Great<br>Portland Street Underground Stations are nearby. (<br>Central, Victoria, Circle, Bakerloo & Hammersmith & City<br>Lines) as are numerous bus services. |
|----------------|-----------------------------------------------------------------------------------------------------------------------------------------------------------------------------------------------------------------------------------------------------------------------------------------------------------------------------|
| ACCOMMODATION: | The accommodation comprises Self contained office suite<br>arranged over Ground and Lower Ground floors with<br>Superb Natural Light and Window Frontage arranged as<br>private offices/meeting rooms and boardroom with open<br>plan areas with Fitted Kitchen and Shower in Superb<br>decorative order throughout.        |