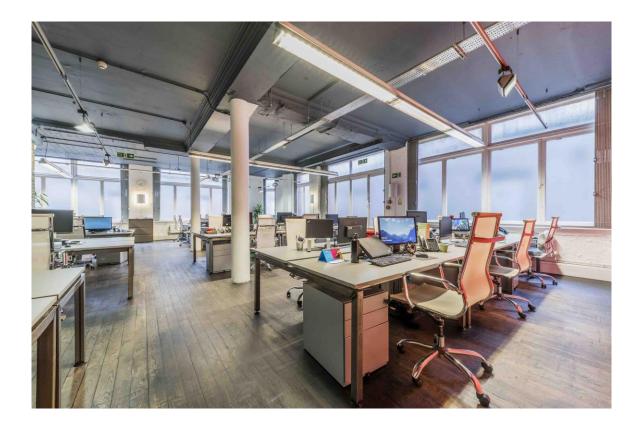

## STUNNING MEDIA STYLE SELF CONTAINED OFFICE SUITE IDEAL FOR ARCHITECTS, DESIGN & MEDIA 87 NEW CAVENDISH STREET LONDON W1 3,250 sq.ft. / 302.22 sq.m.

| LOCATION:      | The property is located on the North side of New<br>Cavendish Street at the junction with Great Portland<br>Street close to Portland Place. Oxford Circus & Great<br>Portland Street Underground Stations are nearby. (<br>Central, Victoria, Circle, Bakerloo & Hammersmith & City<br>Lines) as are numerous bus services. |
|----------------|-----------------------------------------------------------------------------------------------------------------------------------------------------------------------------------------------------------------------------------------------------------------------------------------------------------------------------|
| ACCOMMODATION: | The accommodation comprises Self contained office suite<br>arranged over Ground and Lower Ground floors with<br>Superb Natural Light and Window Frontage arranged as<br>private offices/meeting rooms and boardroom with open<br>plan areas with Fitted Kitchen and Shower in Superb<br>decorative order throughout.        |

| AMENITIES:       |                                                                |
|------------------|----------------------------------------------------------------|
|                  | Fitted Kitchen                                                 |
|                  | > Shower                                                       |
|                  | Central Heating                                                |
|                  | Perimeter Trunking                                             |
|                  | <ul> <li>Entry phone</li> <li>24-Hour Access</li> </ul>        |
|                  | <ul> <li>Superb natural light</li> </ul>                       |
|                  | <ul> <li>Superb flatteral light</li> <li>Spotlights</li> </ul> |
|                  | <ul> <li>Parquet Floor</li> </ul>                              |
|                  | <ul> <li>11ft CeilingHeight</li> </ul>                         |
|                  | > Cat 6 Cabling                                                |
|                  | Exposed Brickwork                                              |
|                  | Fibre Connection                                               |
|                  | Window Frontage                                                |
|                  |                                                                |
| LEASE:           | Term to expire December 2023 Outside the Landlord &            |
|                  | Tenant Act.                                                    |
| RENT:            | £185,000 per annum exclusive.                                  |
|                  |                                                                |
| RATES:           | To be confirmed.                                               |
| SERVICE CHARGES: | N/A                                                            |
|                  |                                                                |
| LEGAL COSTS:     | Each party to be responsible for their own costs               |
| POSSESSION:      | Immediate.                                                     |
|                  | ininediate.                                                    |
| VIEWING:         | Strictly by appointment through:-                              |
|                  |                                                                |