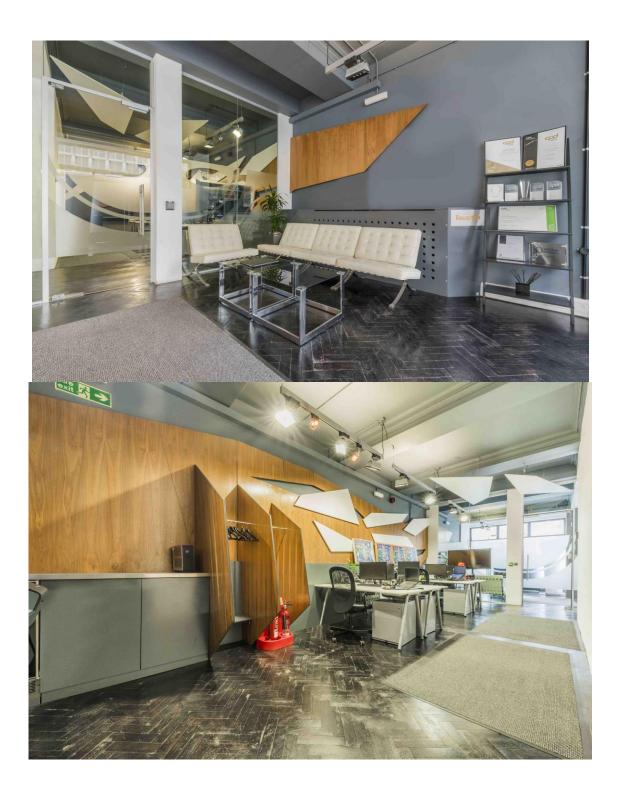

## STUNNING MEDIA STYLE SELF CONTAINED OFFICE SUITE IDEAL FOR ARCHITECTS, DESIGN & MEDIA 87 NEW CAVENDISH STREET LONDON W1 3,250 sq.ft. / 302.22 sq.m.

| LOCATION:      | The property is located on the North side of New<br>Cavendish Street at the junction with Great Portland<br>Street close to Portland Place. Oxford Circus & Great<br>Portland Street Underground Stations are nearby. (<br>Central, Victoria, Circle, Bakerloo & Hammersmith & City<br>Lines) as are numerous bus services. |
|----------------|-----------------------------------------------------------------------------------------------------------------------------------------------------------------------------------------------------------------------------------------------------------------------------------------------------------------------------|
| ACCOMMODATION: | The accommodation comprises Self contained office suite<br>arranged over Ground and Lower Ground floors with<br>Superb Natural Light and Window Frontage arranged as<br>private offices/meeting rooms and boardroom with open<br>plan areas with Fitted Kitchen and Shower in Superb<br>decorative order throughout.        |

| AMENITIES:       |                                                                |
|------------------|----------------------------------------------------------------|
|                  | Fitted Kitchen                                                 |
|                  | > Shower                                                       |
|                  | Central Heating                                                |
|                  | Perimeter Trunking                                             |
|                  | <ul> <li>Entry phone</li> <li>24-Hour Access</li> </ul>        |
|                  | <ul> <li>Superb natural light</li> </ul>                       |
|                  | <ul> <li>Superb flatteral light</li> <li>Spotlights</li> </ul> |
|                  | <ul> <li>Parquet Floor</li> </ul>                              |
|                  | <ul> <li>11ft CeilingHeight</li> </ul>                         |
|                  | > Cat 6 Cabling                                                |
|                  | Exposed Brickwork                                              |
|                  | Fibre Connection                                               |
|                  | Window Frontage                                                |
|                  |                                                                |
| LEASE:           | Term to expire December 2023 Outside the Landlord &            |
|                  | Tenant Act.                                                    |
| RENT:            | £185,000 per annum exclusive.                                  |
|                  |                                                                |
| RATES:           | To be confirmed.                                               |
| SERVICE CHARGES: | N/A                                                            |
|                  |                                                                |
| LEGAL COSTS:     | Each party to be responsible for their own costs               |
| POSSESSION:      | Immediate.                                                     |
|                  | ininediate.                                                    |
| VIEWING:         | Strictly by appointment through:-                              |
|                  |                                                                |