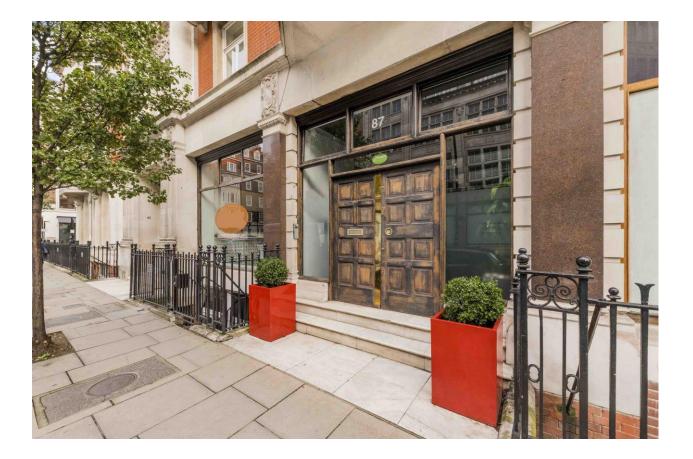

## STUNNING MEDIA STYLE SELF CONTAINED OFFICE SUITE IDEAL FOR ARCHITECTS, DESIGN & MEDIA 87 NEW CAVENDISH STREET LONDON W1 3,250 sq.ft. / 302.22 sq.m.

| LOCATION:      | The property is located on the North side of New<br>Cavendish Street at the junction with Great Portland<br>Street close to Portland Place. Oxford Circus & Great<br>Portland Street Underground Stations are nearby. (<br>Central, Victoria, Circle, Bakerloo & Hammersmith & City<br>Lines) as are numerous bus services. |
|----------------|-----------------------------------------------------------------------------------------------------------------------------------------------------------------------------------------------------------------------------------------------------------------------------------------------------------------------------|
| ACCOMMODATION: | The accommodation comprises Self contained office suite<br>arranged over Ground and Lower Ground floors with<br>Superb Natural Light and Window Frontage arranged as<br>private offices/meeting rooms and boardroom with open<br>plan areas with Fitted Kitchen and Shower in Superb<br>decorative order throughout.        |