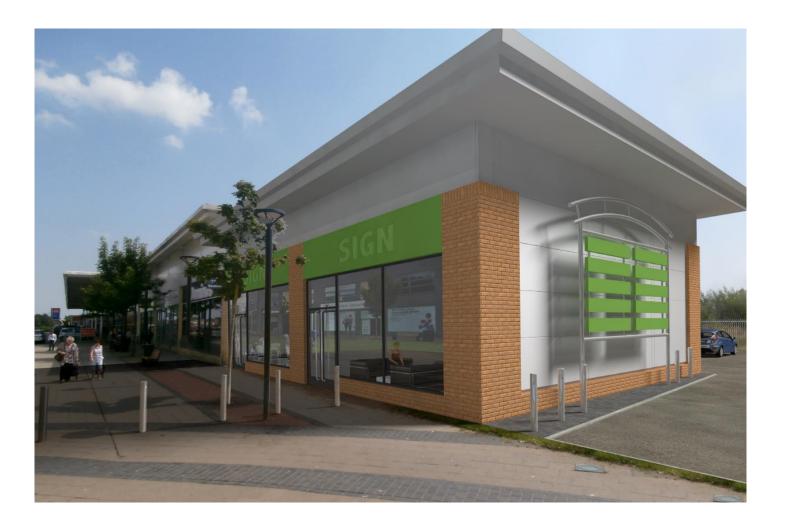

# NEWTON AYCLIFFE – NEW DEVELOPMENT, THE PARADE, GREENWELL ROAD DL5 4DH

- 1,800 sq ft (167.23 sq m) that can be split as 2 x 900 sq ft units (83.61 sq m)
- Prominent position with vehicular access off Greenwell Road adjacent to a new Dominos and opposite Aldi
- Direct pedestrian access from Tesco Superstore through to the town centre
- Car parking (5 spaces)

#### Accommodation

Once developed the property will offer approximately 1,800 sq ft (167.23 sq m) of accommodation which can be split in to two units of 900 sq ft (83.61 sq m).