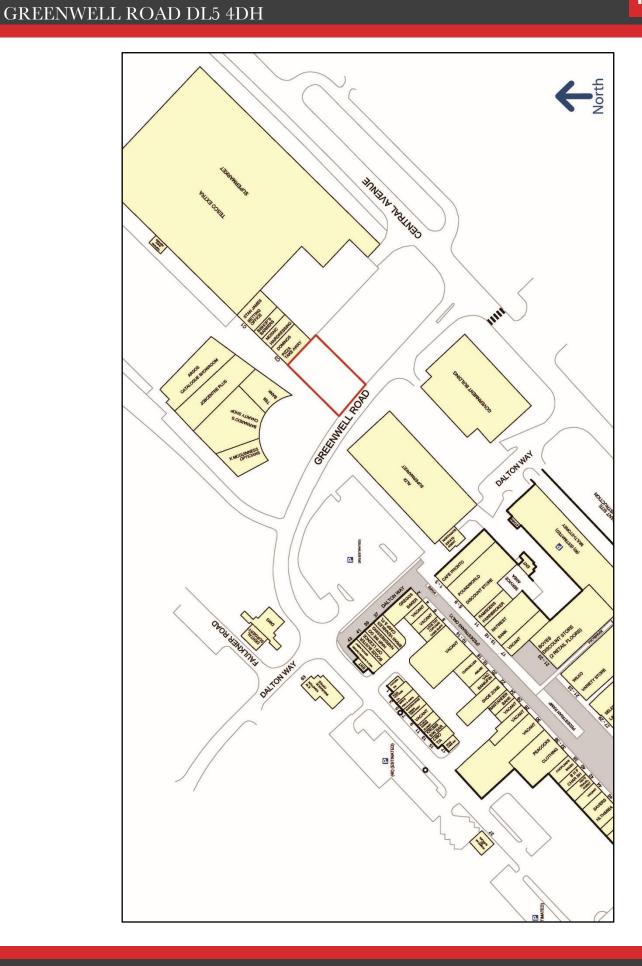

#### Location

The property will be located in a highly prominent position in Newton Aycliffe town centre as an extension to the existing retail parade linking the Tesco Extra to Aldi across Greenwell Road. Other retailers in the immediate vicinity include Tesco Extra, Dominos, Argos, Barnardos and TSB amongst others.