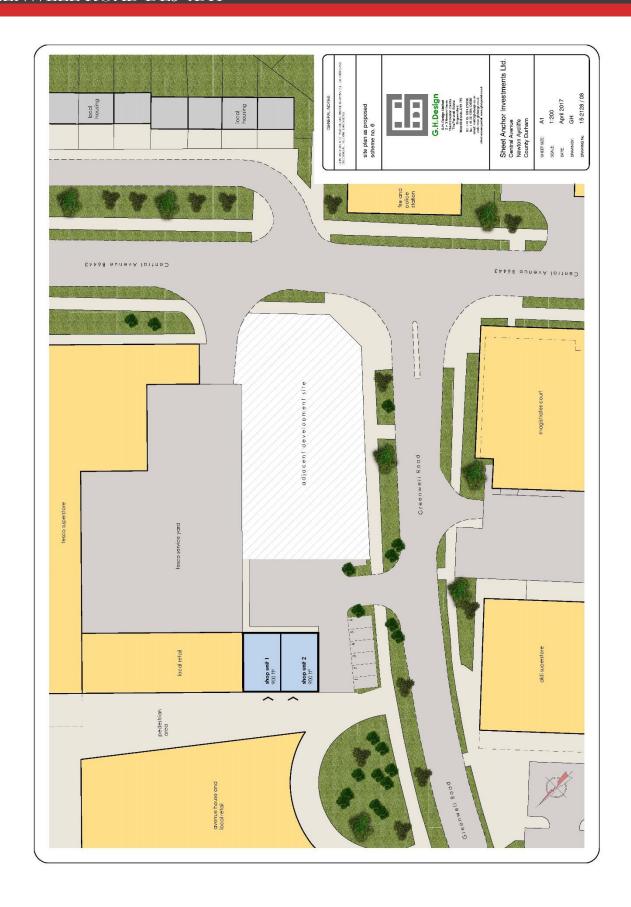

# NEWTON AYCLIFFE – NEW DEVELOPMENT, THE PARADE, GREENWELL ROAD DL5 4DH

- 1,800 sq ft (167.23 sq m) that can be split as 2 x 900 sq ft units (83.61 sq m)
- Prominent position with vehicular access off Greenwell Road adjacent to a new Dominos and opposite Aldi
- Direct pedestrian access from Tesco Superstore through to the town centre
- Car parking (5 spaces)

#### Accommodation

Once developed the property will offer approximately 1,800 sq ft (167.23 sq m) of accommodation which can be split in to two units of 900 sq ft (83.61 sq m).